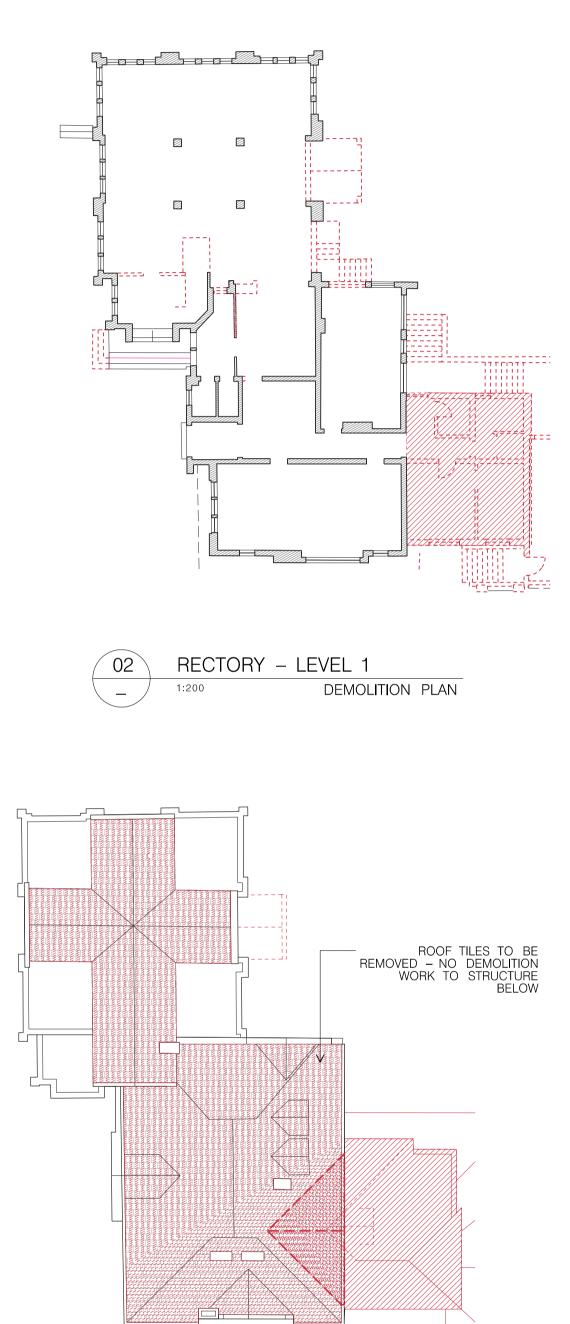

| Drawing:<br>RECTORY BUILDING | <u> </u> | NOL                  | Job Number:<br>5924 |
|------------------------------|----------|----------------------|---------------------|
| DEMOLITION PLAN              | I        | NOT FOR CONSTRUCTION | 0021                |
| Drawing Number:              |          | 8                    | lssue:              |
| DA - 2061                    |          | NOT FOR              | E                   |