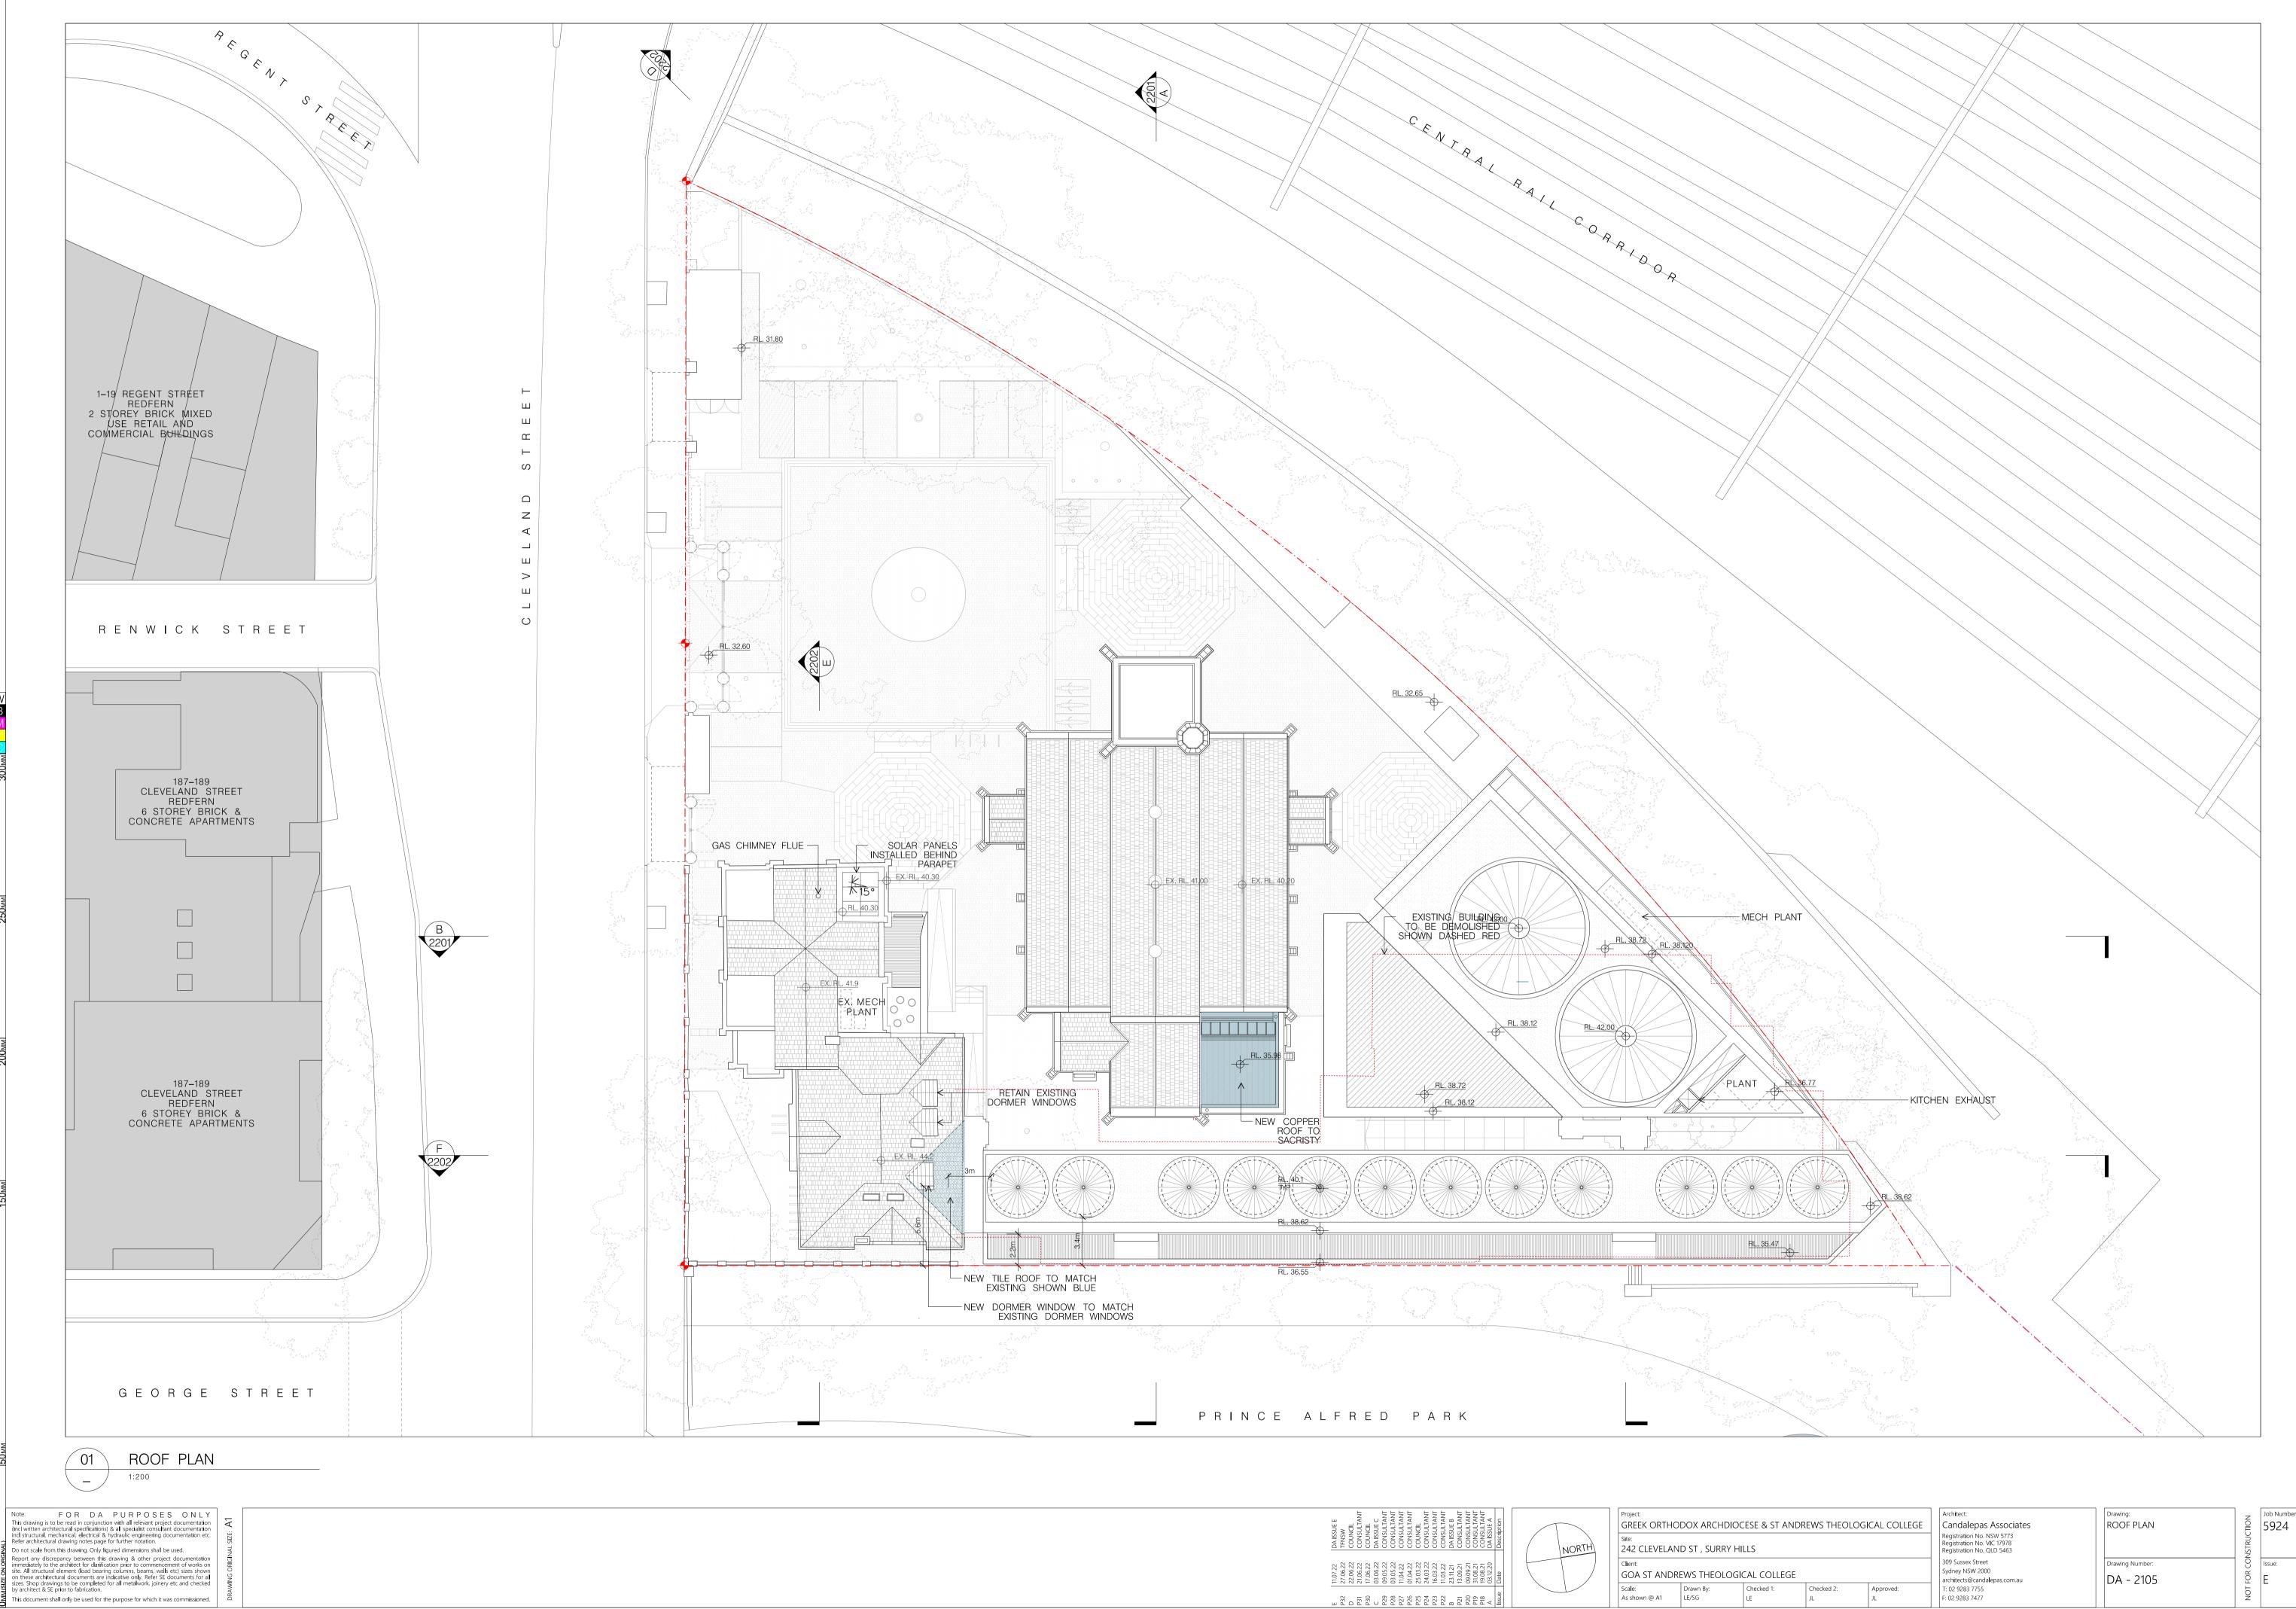

|  | Drawing:<br>ROOF PLAN        | NOL                  | Job Number:<br>5924 |
|--|------------------------------|----------------------|---------------------|
|  |                              | NOT FOR CONSTRUCTION |                     |
|  | Drawing Number:<br>DA - 2105 | T FOR CC             | Issue:<br>E         |
|  |                              | ON                   |                     |