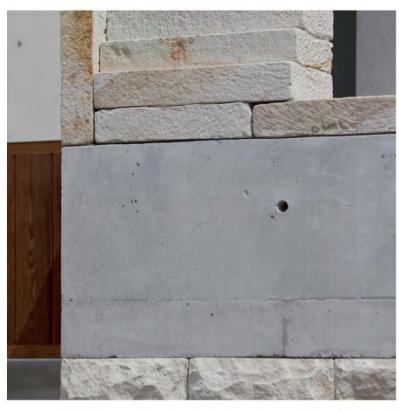

A – SANDSTONE CANDALEPAS ASSOCIATES – 478 GEORGE STREET

B – OFF–FORM CONCRETE CANDALEPAS ASSOCIATES – PRINCE STREET CRONULLA

C – COPPER ROOF SHEETING – QUEEN VICTORIA BUILDING

H – FRAMELESS GLASS ALBERTO CAMPO BAEZA - ZAMORRA OFFICES

This document shall only be used for the purpose for which it was commissioned.

D – SANDSTONE COLUMNS CANDALEPAS ASSOCIATES – 478 GEORGE STREET

E – PLYWOOD CANDALEPAS ASSOCIATES – PUNCHBOWL MOSQUE

F – GOLD PAINT CANDALEPAS ASSOCIATES – 478 GEORGE STREET