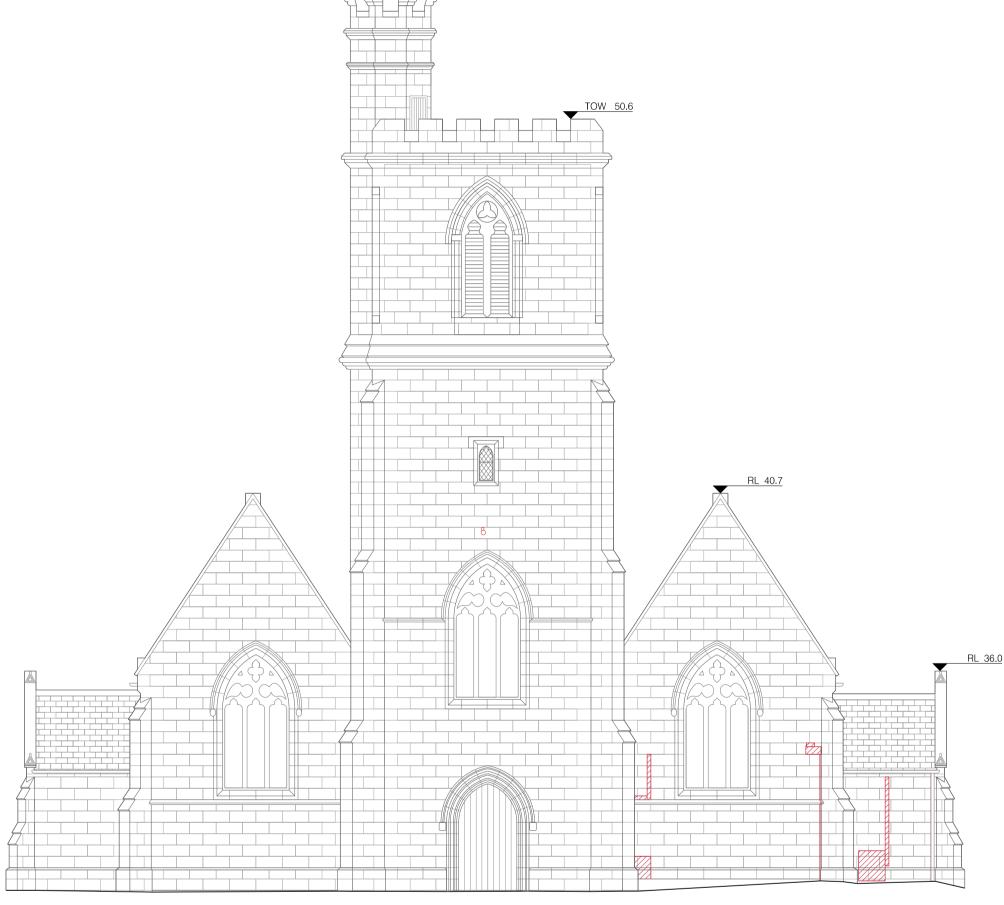

RL 53.90

ELEVATION EAST 1:100

This document shall only be used for the purpose for which it was commissioned.

ELEVATION SOUTH

Note. FOR DA PURPOSES ONLY This drawing is to be read in conjunction with all relevant project documentation (ncl written architectural specifications) & all specialist consultant documentation etc. Refer architectural drawing notes page for further notation. Do not scale from this drawing. Only figured dimensions shall be used. Report any discrepancy between this drawing & other project documentation interse architectural element (load bearing columns, beams, walls etc) sizes shown on these architectural documents for all by architect & SE prior to fabrication. This documents thall odv be used for the number of works on sizes. Shop drawings to be completed for all metalwork, joinery etc and checked by architect & SE prior to fabrication. This document shall odv be used for the number of which it was commissioned