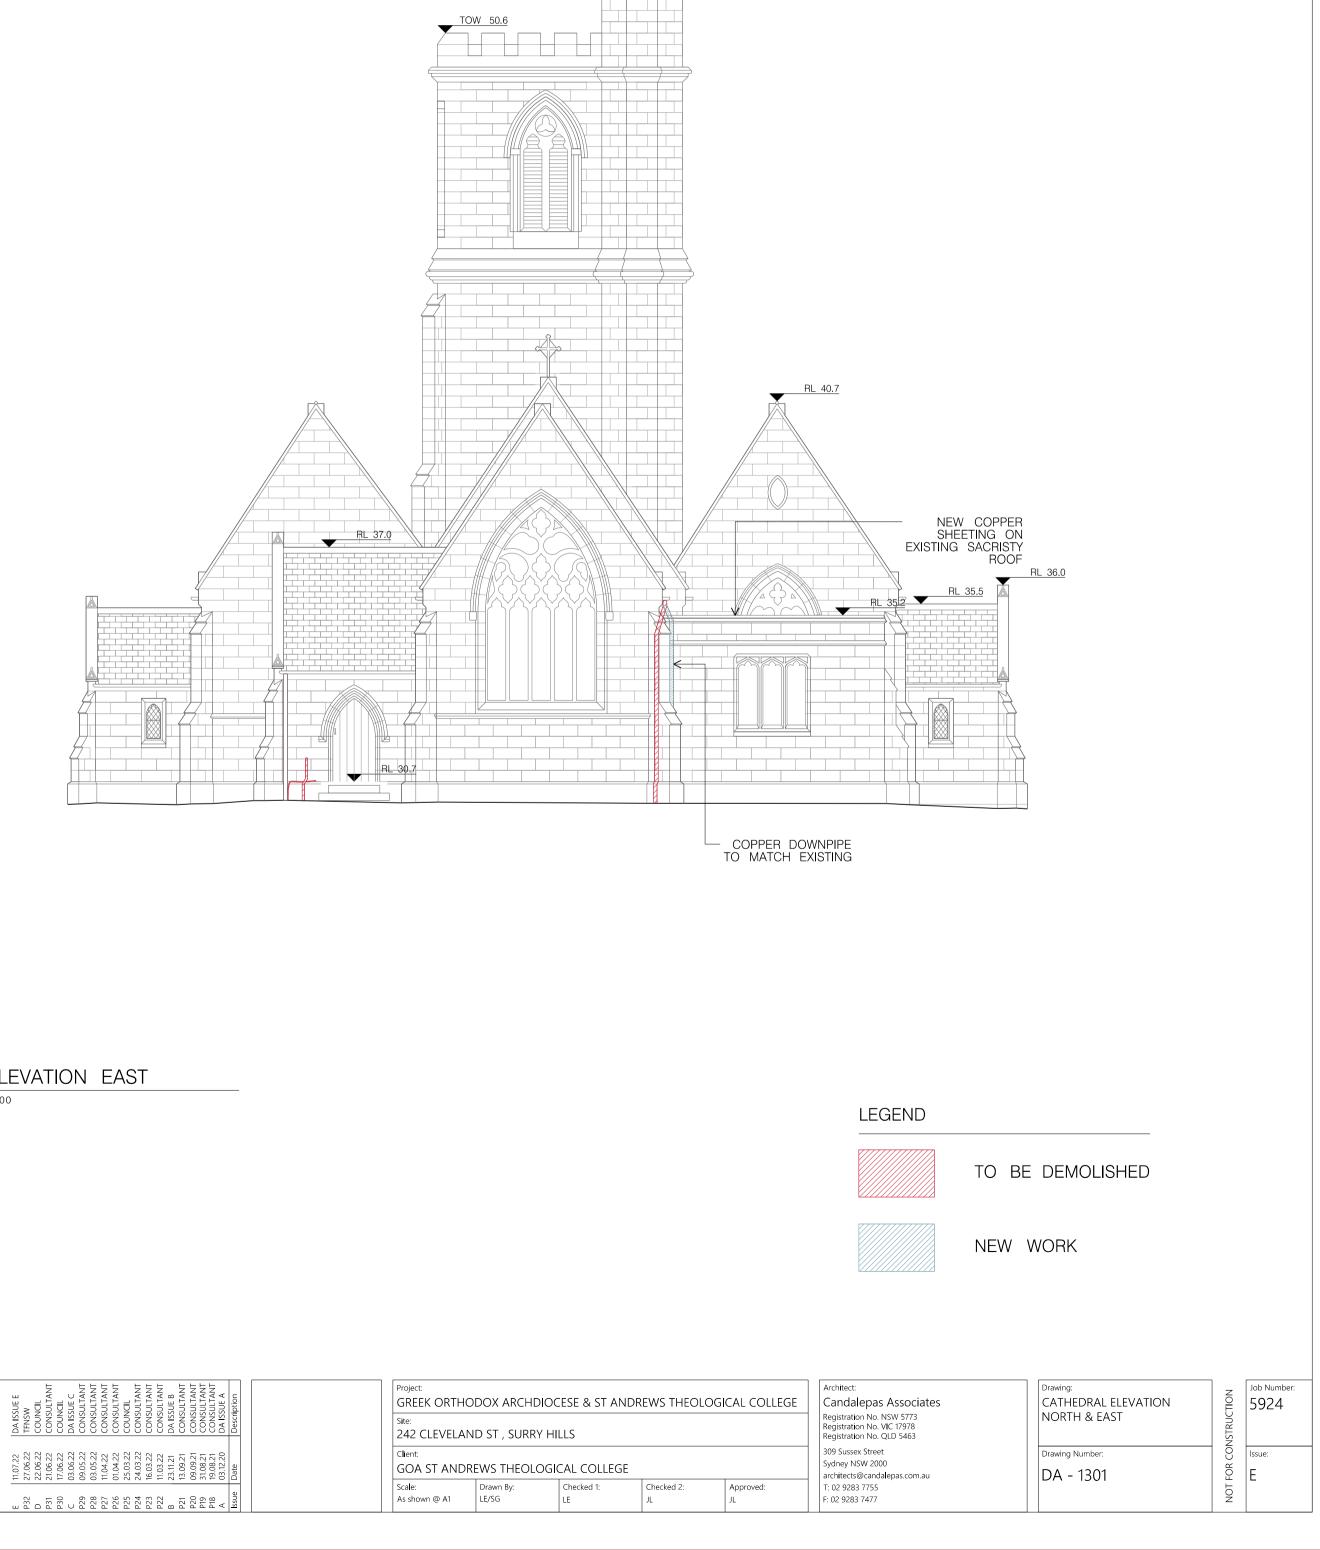

RL 53.90

ELEVATION EAST 1:100

This document shall only be used for the purpose for which it was commissioned.

ELEVATION SOUTH

Note. FOR DA PURPOSES ONLY This drawing is to be read in conjunction with all relevant project documentation (ncl written architectural specifications) & all specialist consultant documentation etc. Refer architectural drawing notes page for further notation. Do not scale from this drawing. Only figured dimensions shall be used. Report any discrepancy between this drawing & other project documentation interse architectural element (load bearing columns, beams, walls etc) sizes shown on these architectural documents for all by architect & SE prior to fabrication. This documents thall odv be used for the number of works on sizes. Shop drawings to be completed for all metalwork, joinery etc and checked by architect & SE prior to fabrication. This document shall odv be used for the number of which it was commissioned