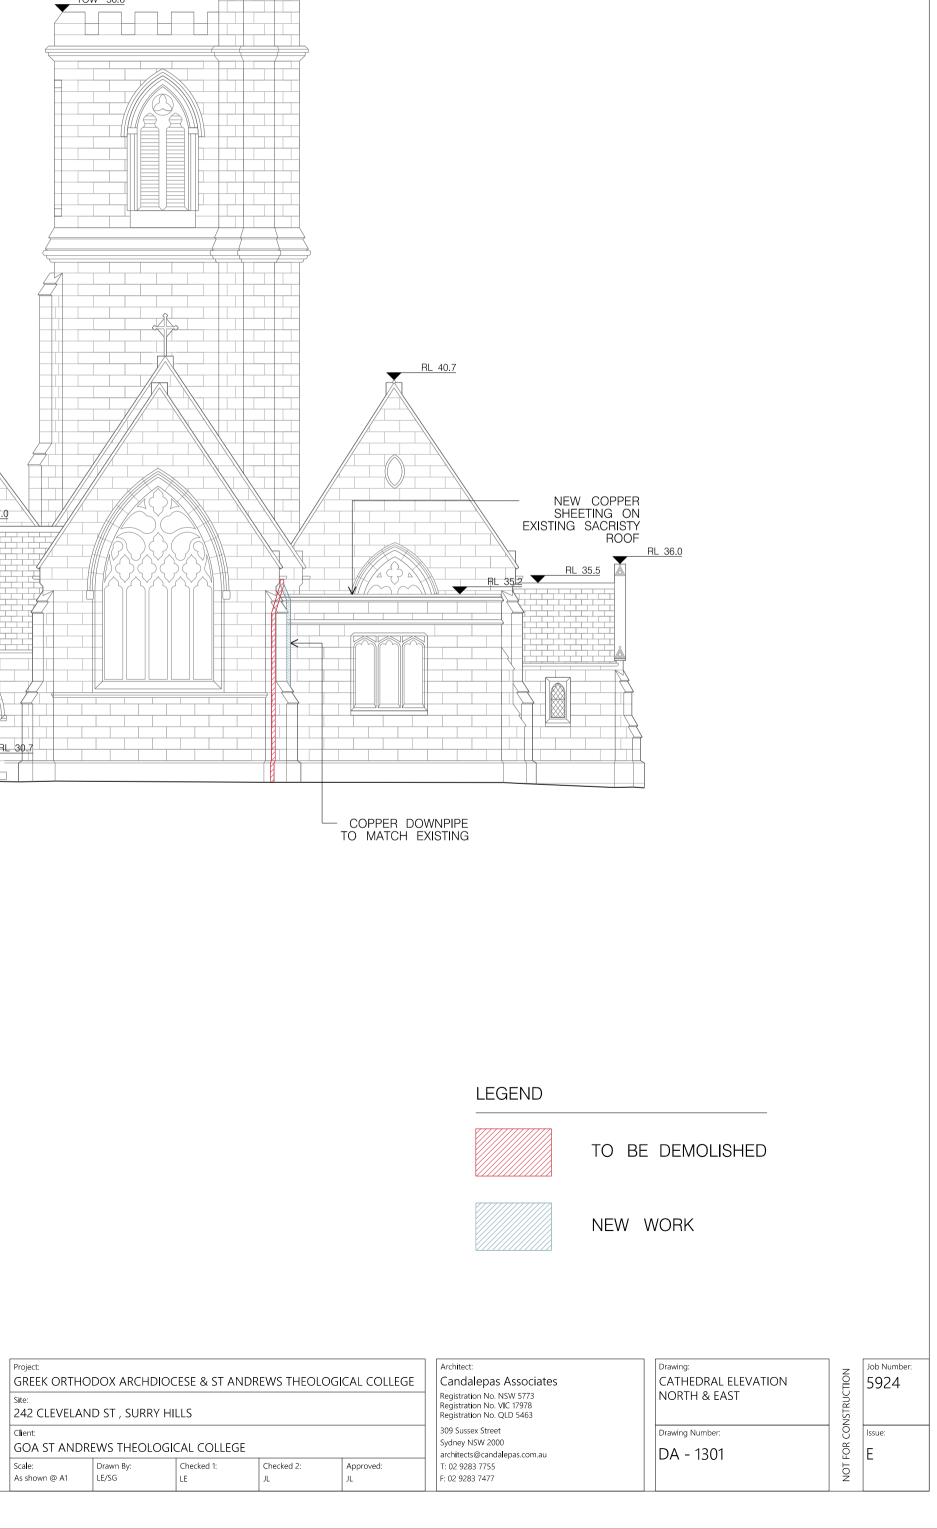

RL 53.90

ELEVATION EAST 1:100

This document shall only be used for the purpose for which it was commissioned.

ELEVATION SOUTH

Note. FOR DA PURPOSES ONLY This drawing is to be read in conjunction with all relevant project documentation (ncl written architectural specifications) & all specialist consultant documentation etc. Refer architectural drawing notes page for further notation. Do not scale from this drawing. Only figured dimensions shall be used. Report any discrepancy between this drawing & other project documentation interse architectural element (load bearing columns, beams, walls etc) sizes shown on these architectural documents for all by architect & SE prior to fabrication. This documents thall odv be used for the number of works on sizes. Shop drawings to be completed for all metalwork, joinery etc and checked by architect & SE prior to fabrication. This document shall odv be used for the number of which it was commissioned