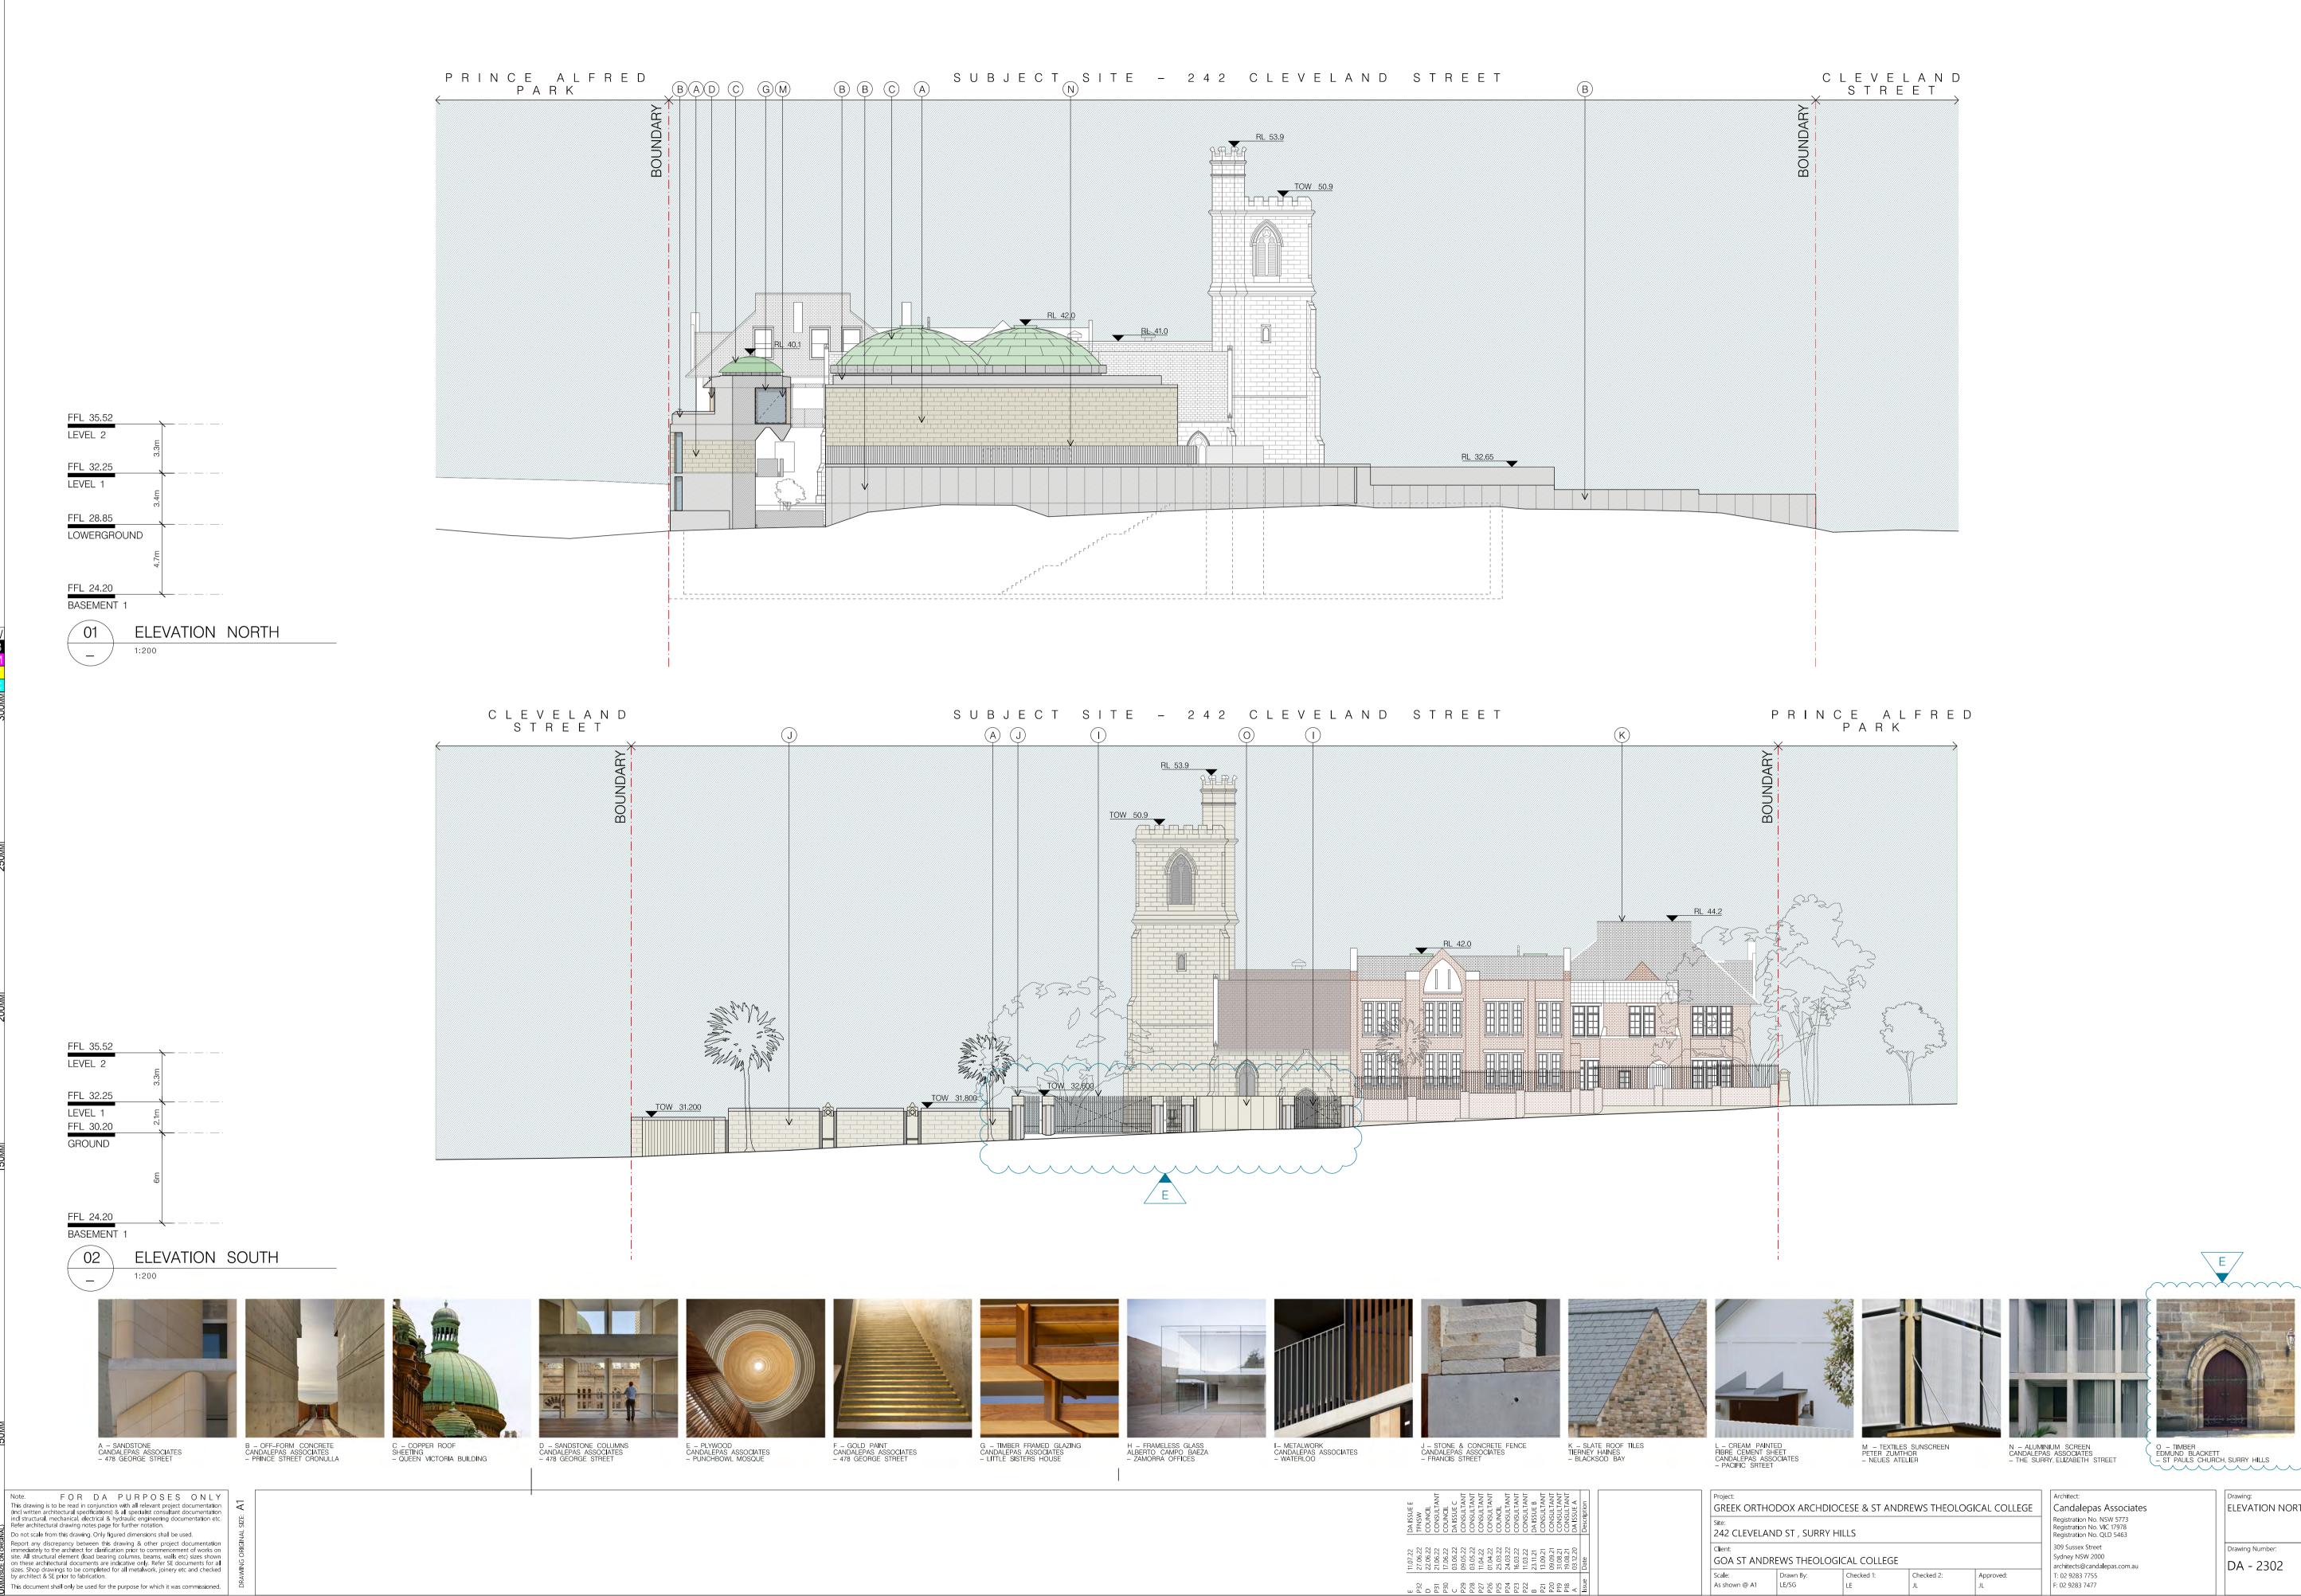

ELEVATION NORTH

Job Number: Ê 5924 S Issue: R E 

This document shall only be used for the purpose for which it was commissioned.

COPYRIGHT © This document is the property of Angelo Candalepas and Associates Pty Limited ABN 45 070 219 288. No reproduction of this document is permitted without written permission of the owner. Unauthorised use of this document is prohibited.

A – SANDSTONE CANDALEPAS ASSOCIATES – 478 GEORGE STREET

B – OFF–FORM CONCRETE CANDALEPAS ASSOCIATES – PRINCE STREET CRONULLA

C – COPPER ROOF SHEETING – QUEEN VICTORIA BUILDING

H – FRAMELESS GLASS ALBERTO CAMPO BAEZA - ZAMORRA OFFICES

I – METALWORK CANDALEPAS ASSOCIATES – WATERLOO

J – STONE & CONCRETE FENCE CANDALEPAS ASSOCIATES – FRANCIS STREET

COPYRIGHT © This document is the property of Angelo Candalepas and Associates Pty Limited ABN 45 070 219 288. No reproduction of this document is permitted without written permission of the owner. Unauthorised use of this document is prohibited.

This document shall only be used for the purpose for which it was commissioned.

D – SANDSTONE COLUMNS CANDALEPAS ASSOCIATES – 478 GEORGE STREET

E – PLYWOOD CANDALEPAS ASSOCIATES – PUNCHBOWL MOSQUE

F – GOLD PAINT CANDALEPAS ASSOCIATES – 478 GEORGE STREET

K – SLATE ROOF TILES TIERNEY HAINES - BLACKSOD BAY

L – CREAM PAINTED FIBRE CEMENT SHEET CANDALEPAS ASSOCIATES – LEE HOUSE

M – TEXTILES SUNSCREEN PETER ZUMTHOR – NEUES ATELIER

| Project:<br>GREEK ORTHODOX ARCHDIOCESE & ST ANDREWS THEOLOGICAL COLLEGE |                    |                  |                  |                 |
|-------------------------------------------------------------------------|--------------------|------------------|------------------|-----------------|
| Site:<br>242 CLEVELAND ST , SURRY HILLS                                 |                    |                  |                  |                 |
| Client:<br>GOA ST ANDREWS THEOLOGICAL COLLEGE                           |                    |                  |                  |                 |
| Scale:<br>As shown @ A1                                                 | Drawn By:<br>LE/SG | Checked 1:<br>LE | Checked 2:<br>JL | Approved:<br>JL |

G – TIMBER FRAMED GLAZING CANDALEPAS ASSOCIATES – LITTLE SISTERS HOUSE

N – ALUMINIUM SCREEN CANDALEPAS ASSOCIATES - THE SURRY, ELIZABETH STREET

Architect: Candalepas Associates Registration No. NSW 5773 Registration No. VIC 17978 Registration No. QLD 5463 309 Sussex Street Sydney NSW 2000 architects@candalepas.com.au T: 02 9283 7755 F: 02 9283 7477