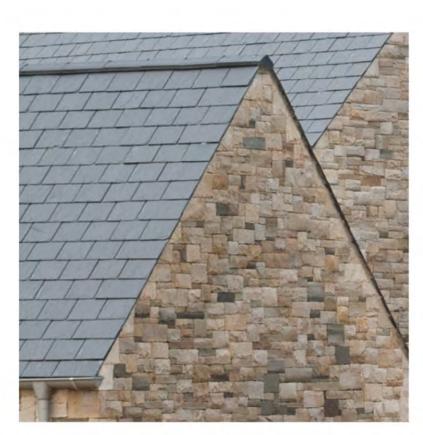

K – SLATE ROOF TILES TIERNEY HAINES - BLACKSOD BAY

L – CREAM PAINTED FIBRE CEMENT SHEET CANDALEPAS ASSOCIATES – LEE HOUSE

M – TEXTILES SUNSCREEN PETER ZUMTHOR – NEUES ATELIER

| Project:<br>GREEK ORTHODOX ARCHDIOCESE & ST ANDREWS THEOLOGICAL COLLEGE |                    |                  |                  |                 |
|-------------------------------------------------------------------------|--------------------|------------------|------------------|-----------------|
| Site:<br>242 CLEVELAND ST , SURRY HILLS                                 |                    |                  |                  |                 |
| Client:<br>GOA ST ANDREWS THEOLOGICAL COLLEGE                           |                    |                  |                  |                 |
| Scale:<br>As shown @ A1                                                 | Drawn By:<br>LE/SG | Checked 1:<br>LE | Checked 2:<br>JL | Approved:<br>JL |