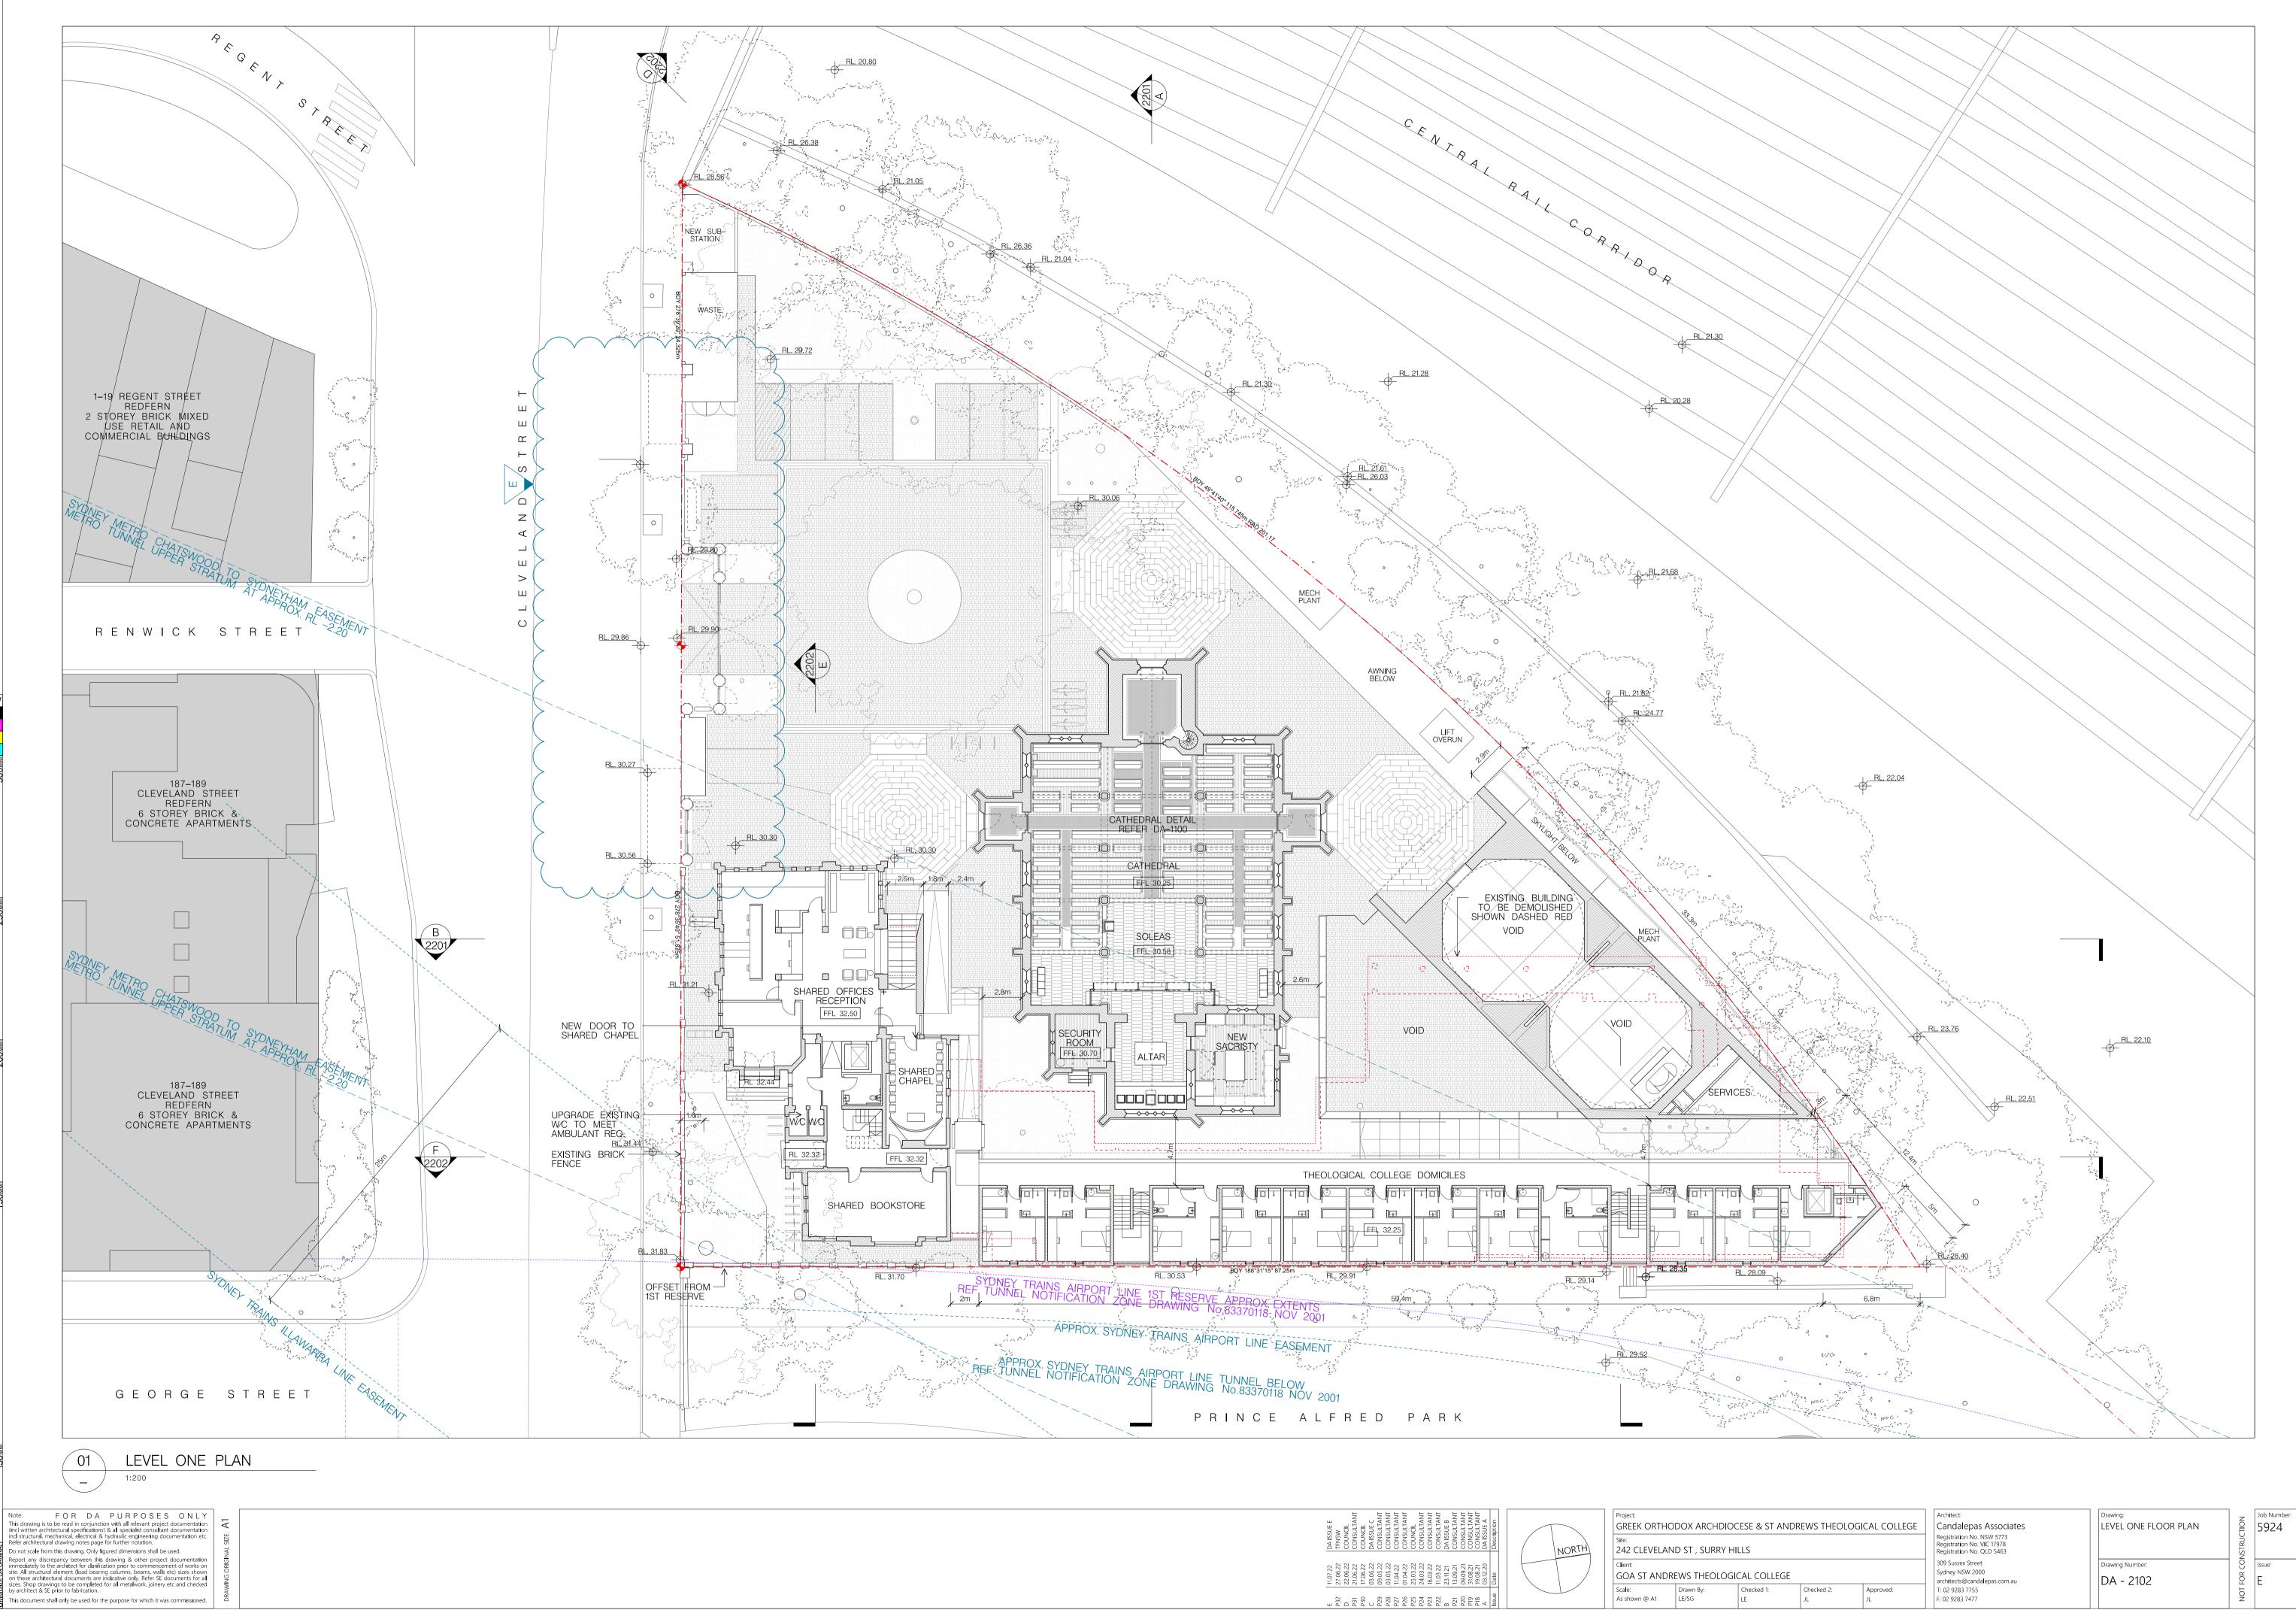

| AL COLLEGE |            |           |
|------------|------------|-----------|
| hecked 1:  | Checked 2: | Approved: |
| E          | JL         | JL        |
|            |            |           |

| LEVEL ONE FLOOR PLAN |  |
|----------------------|--|
| Drawing Number:      |  |
| DA - 2102            |  |