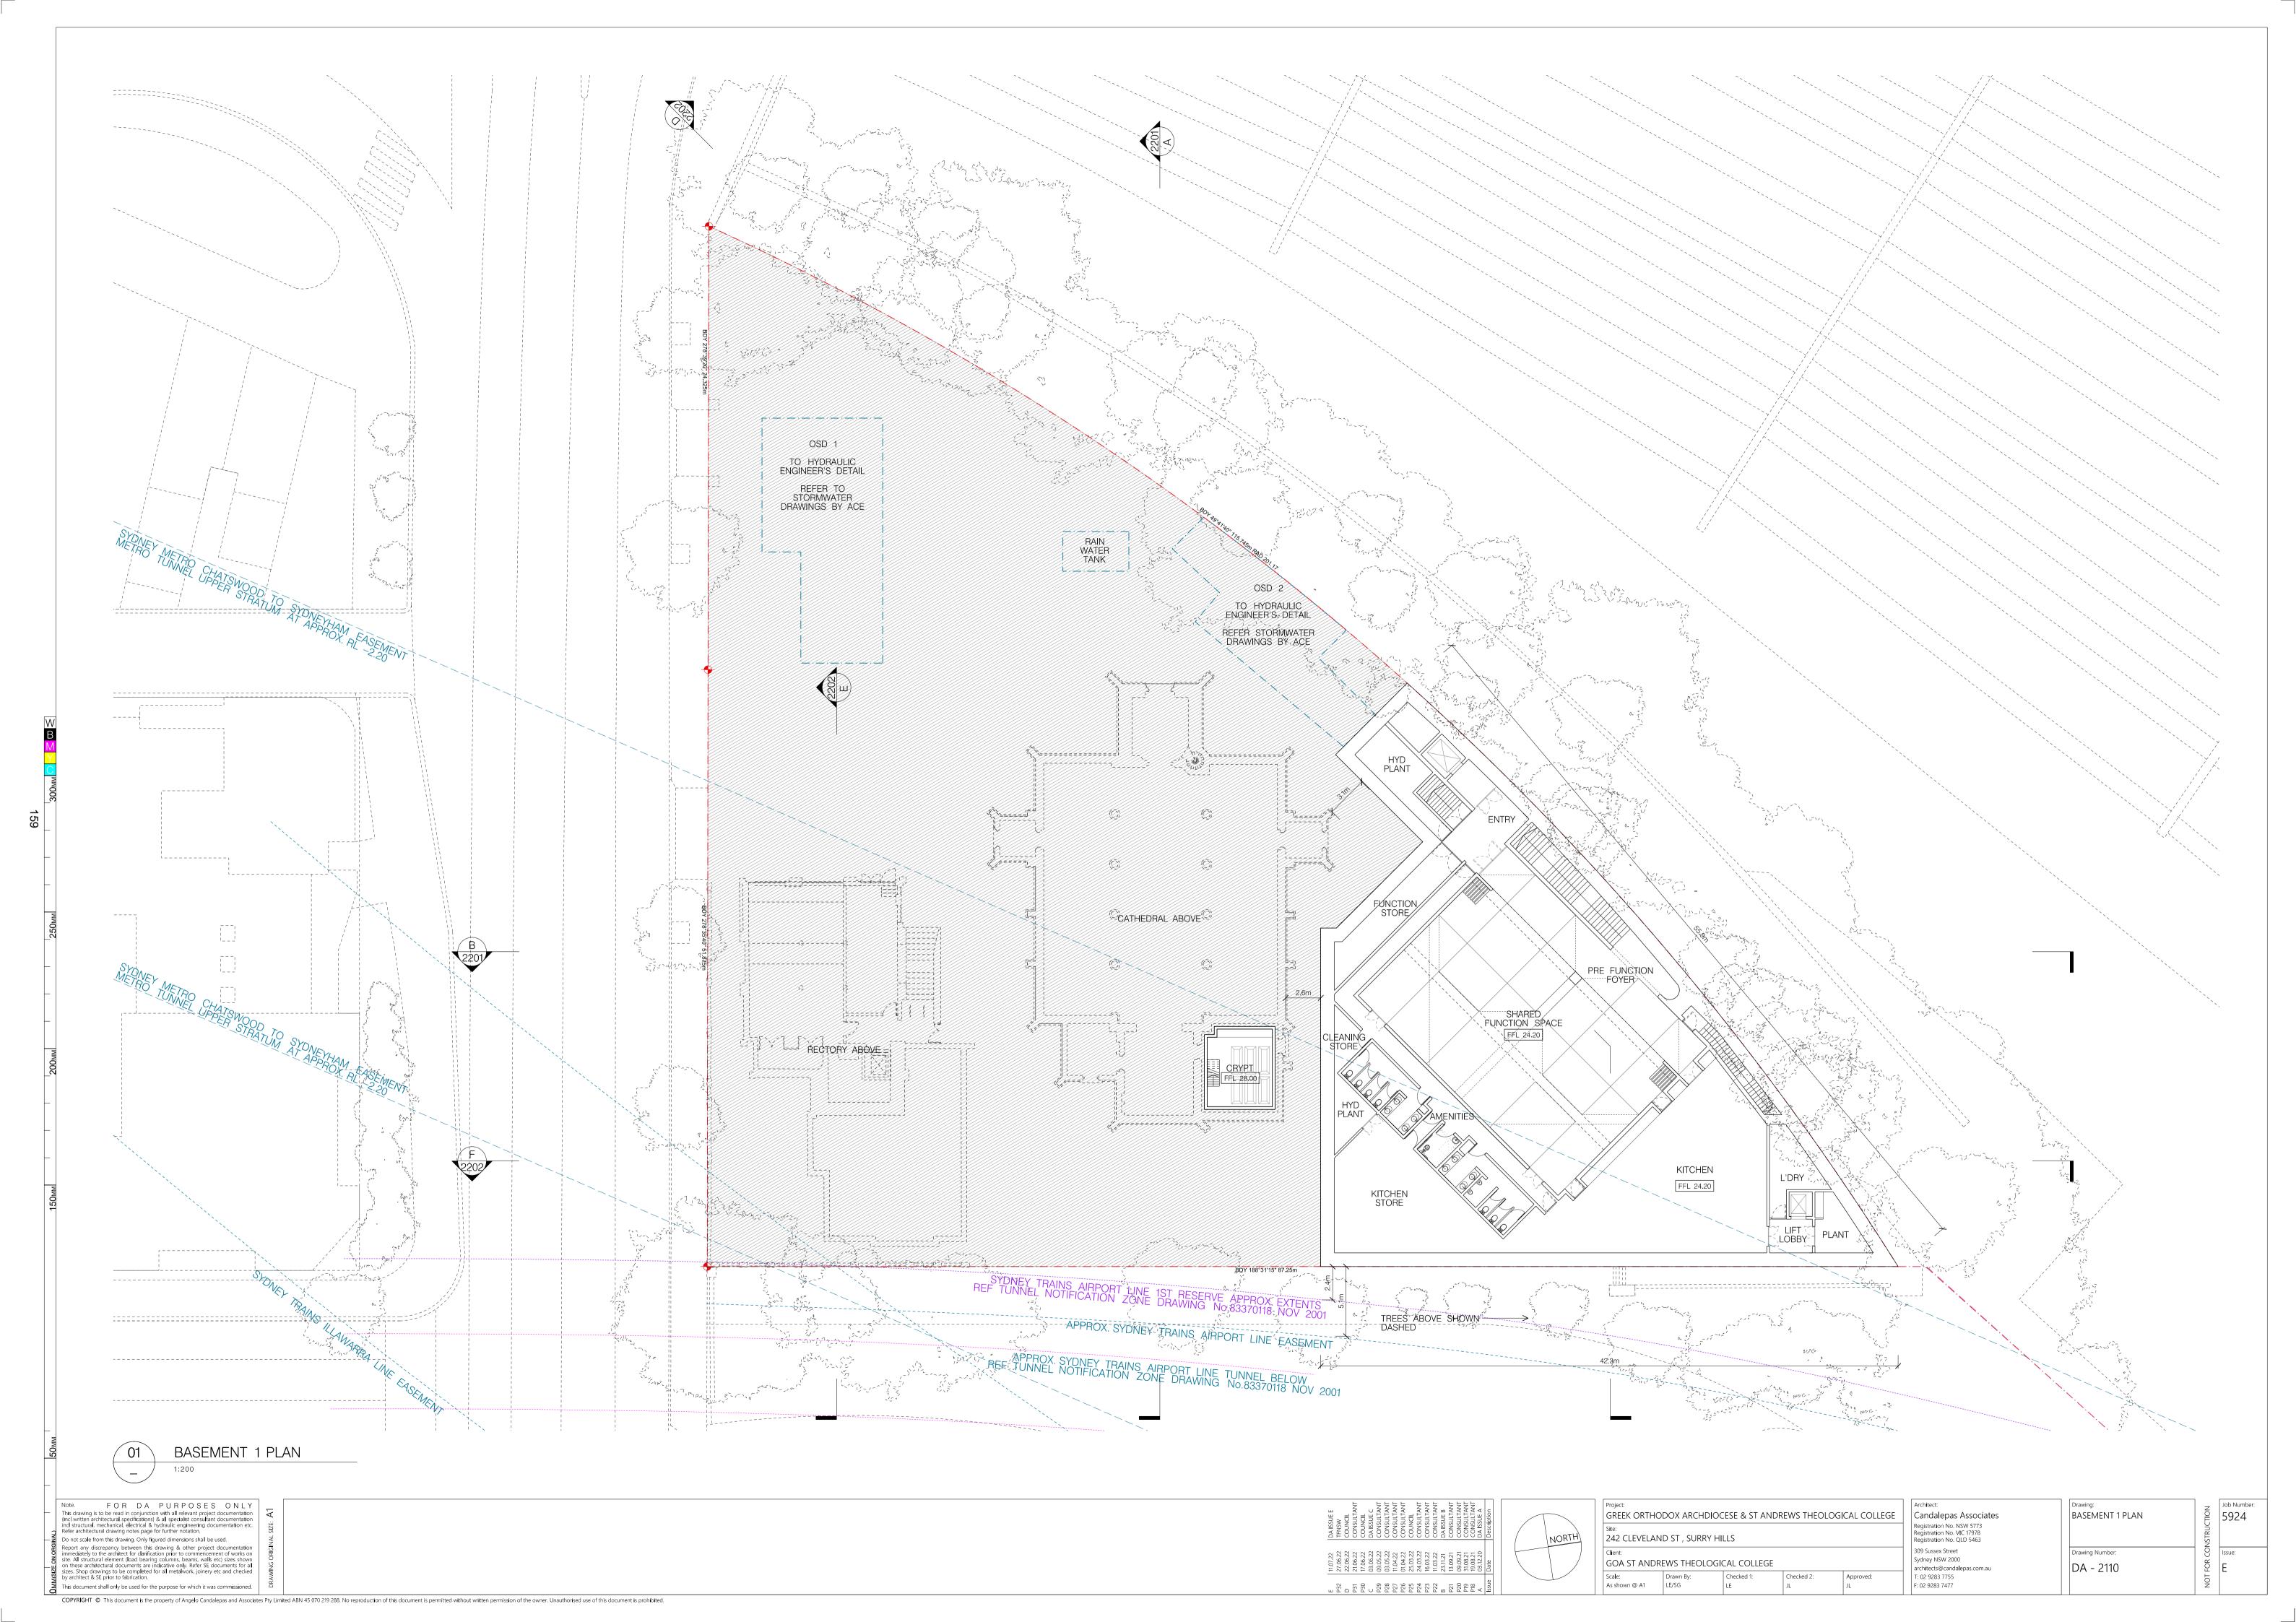

| Drawing:<br>DEMOLITION PLAN | CONSTRUCTION | Job Number:<br>5924 |
|-----------------------------|--------------|---------------------|
| Drawing Number:             | l Ó          | Issue:              |
| DA - 2060                   | NOT FOR      | E                   |

| Drawing:<br>RECTORY BUILDING | <u> </u> | NOL                  | Job Number:<br>5924 |
|------------------------------|----------|----------------------|---------------------|
| DEMOLITION PLAN              | I        | NOT FOR CONSTRUCTION | 0021                |
| Drawing Number:              |          | 8                    | lssue:              |
| DA - 2061                    |          | NOT FOR              | E                   |