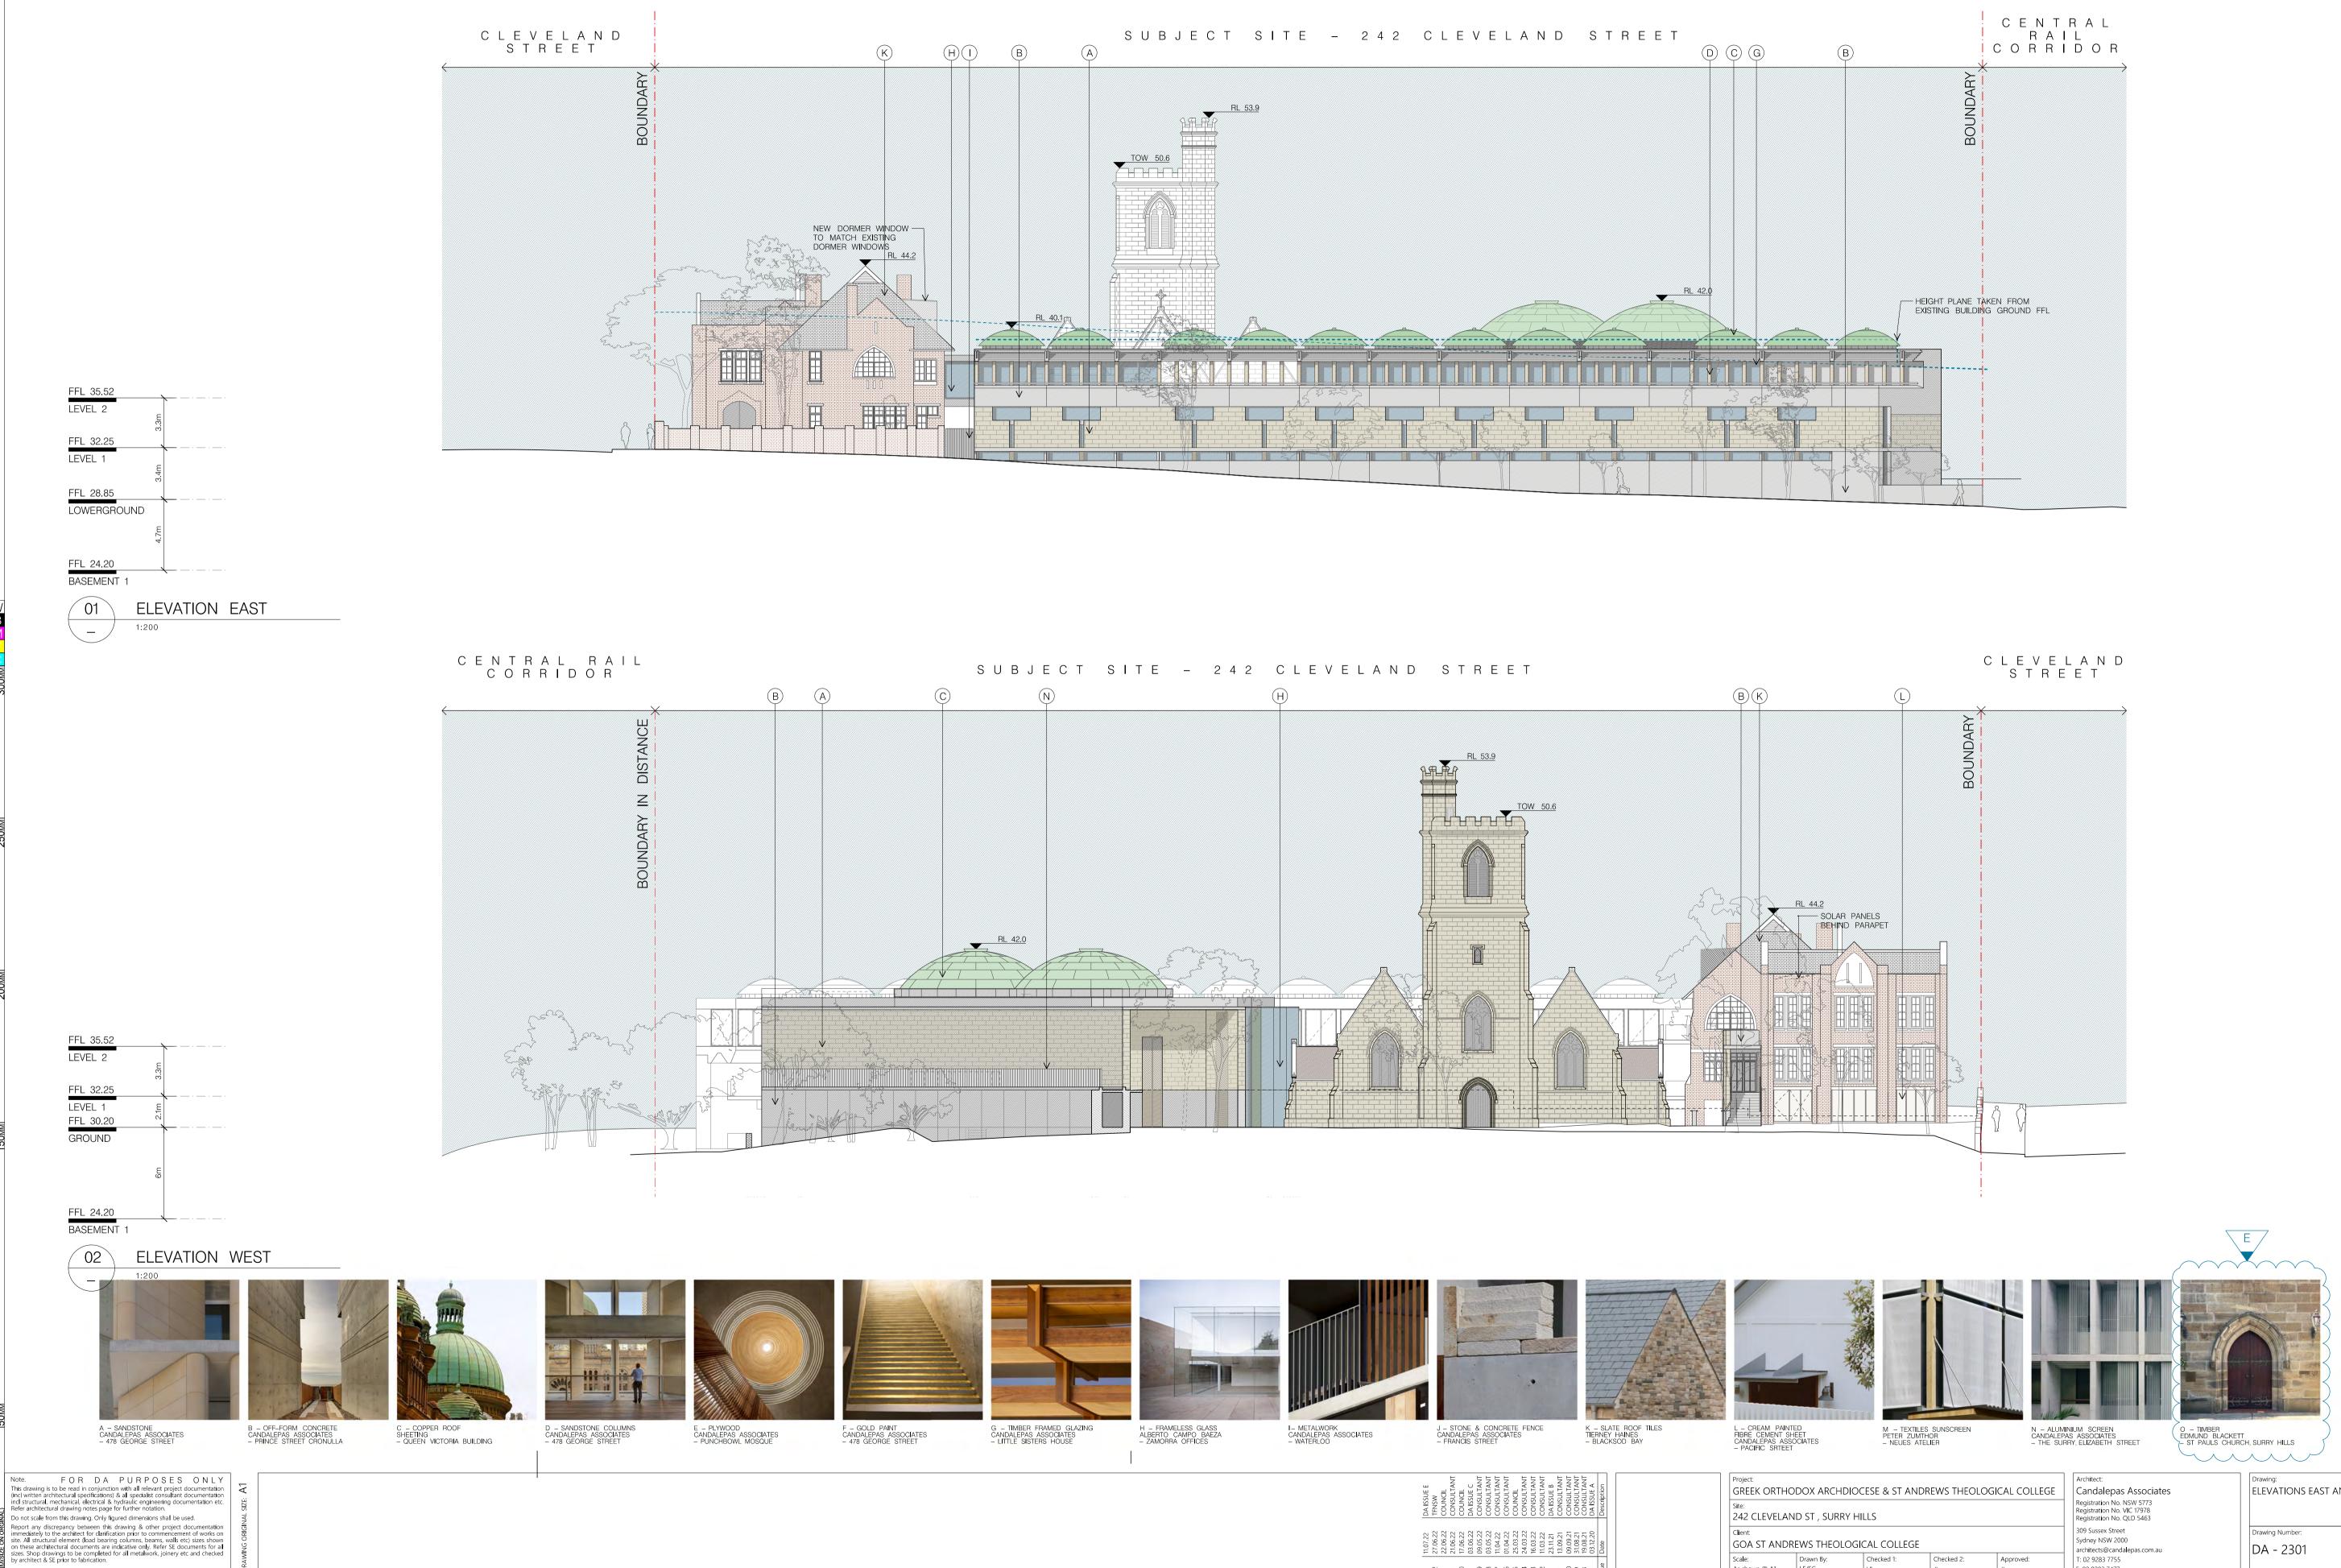

242 CLEVELAND ST , SURRY HILLS Client: GOA ST ANDREWS THEOLOGICAL COLLEGE Scale: Drawn By: As shown @ A1 LE/SG Scale:

Checked 2:

Approved

11.07.22 27.06.22 22.06.22 21.06.22 03.05.22 03.05.22 03.05.22 03.05.22 03.05.22 11.04.22 03.05.22 11.04.22 11.04.22 11.04.22 11.03.22 24.03.22 11.03.22 11.03.22 11.03.22 11.03.22 13.03.22 13.03.22 10.03.21 10.03.22 10.03.22 10.03.22 10.03.22 10.03.22 10.03.22 10.03.22 10.03.22 10.03.22 10.03.22 10.03.22 10.03.22 10.03.22 10.03.22 10.03.22 10.03.22 10.03.22 10.03.22 10.03.22 10.03.22 10.03.22 10.03.22 10.03.22 10.03.22 10.03.22 10.03.22 10.03.22 10.03.22 10.03.22 10.03.22 10.03.22 10.03.22 10.03.22 10.03.22 10.03.22 10.03.22 10.03.22 10.03.22 10.03.22 10.03.22 10.03.22 10.03.22 10.03.22 10.03.22 10.03.22 10.03.22 10.03.22 10.03.22 10.03.22 10.03.22 10.03.22 10.03.22 10.03.22 10.03.22 10.03.22 10.03.22 10.03.22 10.03.22 10.03.22 10.03.22 10.03.22 10.03.22 10.03.22 10.03.22 10.03.22 10.03.22 10.03.22 10.03.22 10.03.22 10.03.22 10.03.22 10.03.22 10.03.22 10.03.22 10.03.22 10.03.22 10.03.22 10.03.22 10.03.22 10.03.22 10.03.22 10.03.22 10.03.22 10.03.22 10.03.22 10.03.22 10.03.22 10.03.22 10.03.22 10.03.22 10.03.22 10.03.22 10.03.22 10.03.22 10.03.22 10.03.22 10.03.22 10.03.22 10.03.22 10.03.22 10.03.22 10.03.22 10.03.22 10.03.22 10.03.22 10.03.22 10.03.22 10.03.22 10.03.22 10.03.22 10.03.22 10.03.22 10.03.22 10.03.22 10.03.22 10.03.22 10.03.22 10.03.22 10.03.22 10.03.22 10.03.22 10.03.22 10.03.22 10.03.22 10.03.22 10.03.22 10.03.22 10.03.22 10.03.22 10.03.22 10.03.22 10.03.22 10.03.22 10.03.22 10.03.22 10.03.22 10.03.22 10.03.22 10.03.22 10.03.22 10.03.22 10.03.22 10.03.22 10.03.22 10.03.22 10.03.22 10.03.22 10.03.22 10.03.22 10.03.22 10.03.22 10.03.22 10.03.22 10.03.22 10.03.22 10.03.22 10.03.22 10.03.22 10.03.22 10.03.22 10.03.22 10.03.22 10.03.22 10.03.22 10.03.22 10.03.22 10.03.22 10.03.22 10.03.22 10.03.22 10.03.22 10.03.22 10.03.22 10.03.22 10.03.22 10.03.22 10.03.22 10.03.22 10.03.22 10.03.22 10.03.22 10.03.22 10.03.22 10.03.22 10.03.22 10.03.22 10.03.22 10.03.22 10.03.22 10.03.22 10.03.22 10.03.22 10.03.22 10.03.22 10.03.22 10.03.22 10.03.22 10.03.22 10.03.22 10.03.22 10.03.22 10.03.22 10.03.22 10.03.22 10.

Job Number: Ê 5924 Issue: ଳି | E

309 Sussex Street Sydney NSW 2000 architects@candalepas.com.au T: 02 9283 7755 F: 02 9283 7477

ELEVATIONS EAST AND WEST

Drawing Number: DA - 2301

| Project:                                           |                    |          |  |
|----------------------------------------------------|--------------------|----------|--|
| GREEK ORTHO                                        | DOX ARCHDIOC       | ES       |  |
| <sup>iite:</sup><br>242 CLEVELAND ST , SURRY HILLS |                    |          |  |
| Client:<br>GOA ST ANDRE                            | EWS THEOLOGIC      | CAI      |  |
| Scale:<br>As shown @ A1                            | Drawn By:<br>LE/SG | Ch<br>LE |  |

A – SANDSTONE CANDALEPAS ASSOCIATES – 478 GEORGE STREET

B – OFF–FORM CONCRETE CANDALEPAS ASSOCIATES – PRINCE STREET CRONULLA

C – COPPER ROOF SHEETING – QUEEN VICTORIA BUILDING

H – FRAMELESS GLASS ALBERTO CAMPO BAEZA - ZAMORRA OFFICES

I – METALWORK CANDALEPAS ASSOCIATES – WATERLOO

J – STONE & CONCRETE FENCE CANDALEPAS ASSOCIATES – FRANCIS STREET

COPYRIGHT © This document is the property of Angelo Candalepas and Associates Pty Limited ABN 45 070 219 288. No reproduction of this document is permitted without written permission of the owner. Unauthorised use of this document is prohibited.

This document shall only be used for the purpose for which it was commissioned.

D – SANDSTONE COLUMNS CANDALEPAS ASSOCIATES – 478 GEORGE STREET

E – PLYWOOD CANDALEPAS ASSOCIATES – PUNCHBOWL MOSQUE

F – GOLD PAINT CANDALEPAS ASSOCIATES – 478 GEORGE STREET

K – SLATE ROOF TILES TIERNEY HAINES - BLACKSOD BAY

L – CREAM PAINTED FIBRE CEMENT SHEET CANDALEPAS ASSOCIATES – LEE HOUSE

M – TEXTILES SUNSCREEN PETER ZUMTHOR – NEUES ATELIER

| Project:<br>GREEK ORTHODOX ARCHDIOCESE & ST ANDREWS THEOLOGICAL COLLEGE |                    |                  |                  |                 |
|-------------------------------------------------------------------------|--------------------|------------------|------------------|-----------------|
| Site:<br>242 CLEVELAND ST , SURRY HILLS                                 |                    |                  |                  |                 |
| Client:<br>GOA ST ANDREWS THEOLOGICAL COLLEGE                           |                    |                  |                  |                 |
| Scale:<br>As shown @ A1                                                 | Drawn By:<br>LE/SG | Checked 1:<br>LE | Checked 2:<br>JL | Approved:<br>JL |

G – TIMBER FRAMED GLAZING CANDALEPAS ASSOCIATES – LITTLE SISTERS HOUSE

N – ALUMINIUM SCREEN CANDALEPAS ASSOCIATES - THE SURRY, ELIZABETH STREET

Architect: Candalepas Associates Registration No. NSW 5773 Registration No. VIC 17978 Registration No. QLD 5463 309 Sussex Street Sydney NSW 2000 architects@candalepas.com.au T: 02 9283 7755 F: 02 9283 7477