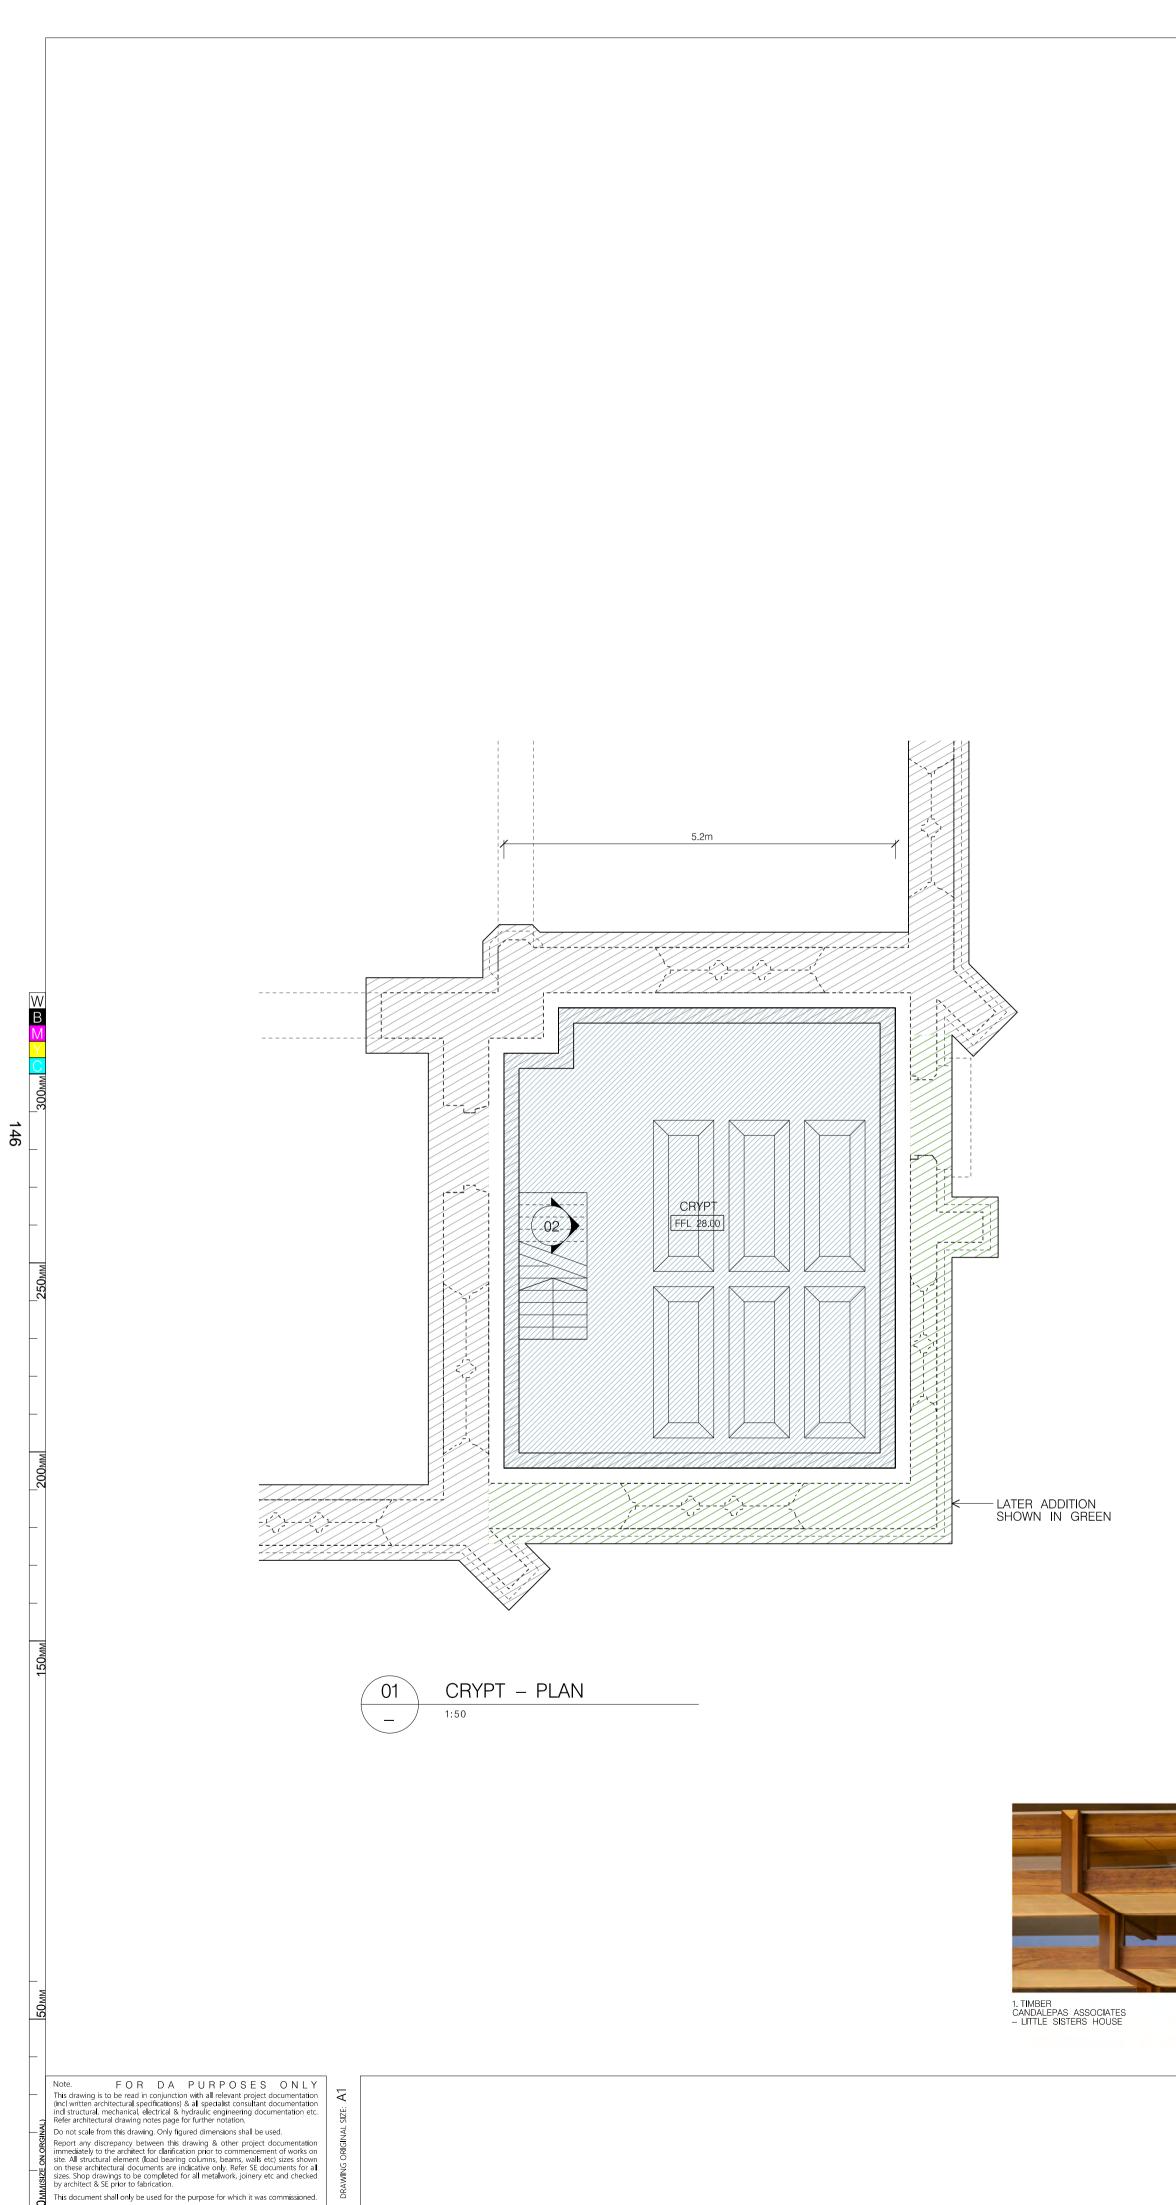

| Drawing:           |
|--------------------|
| CATHEDRAL - GROUND |
| FLOOR PLAN & CRYPT |
| PLAN               |
| Drawing Number:    |
|                    |

Job Number: Ê 5924 3 Issue: ଳି | E

9

DA - 1100