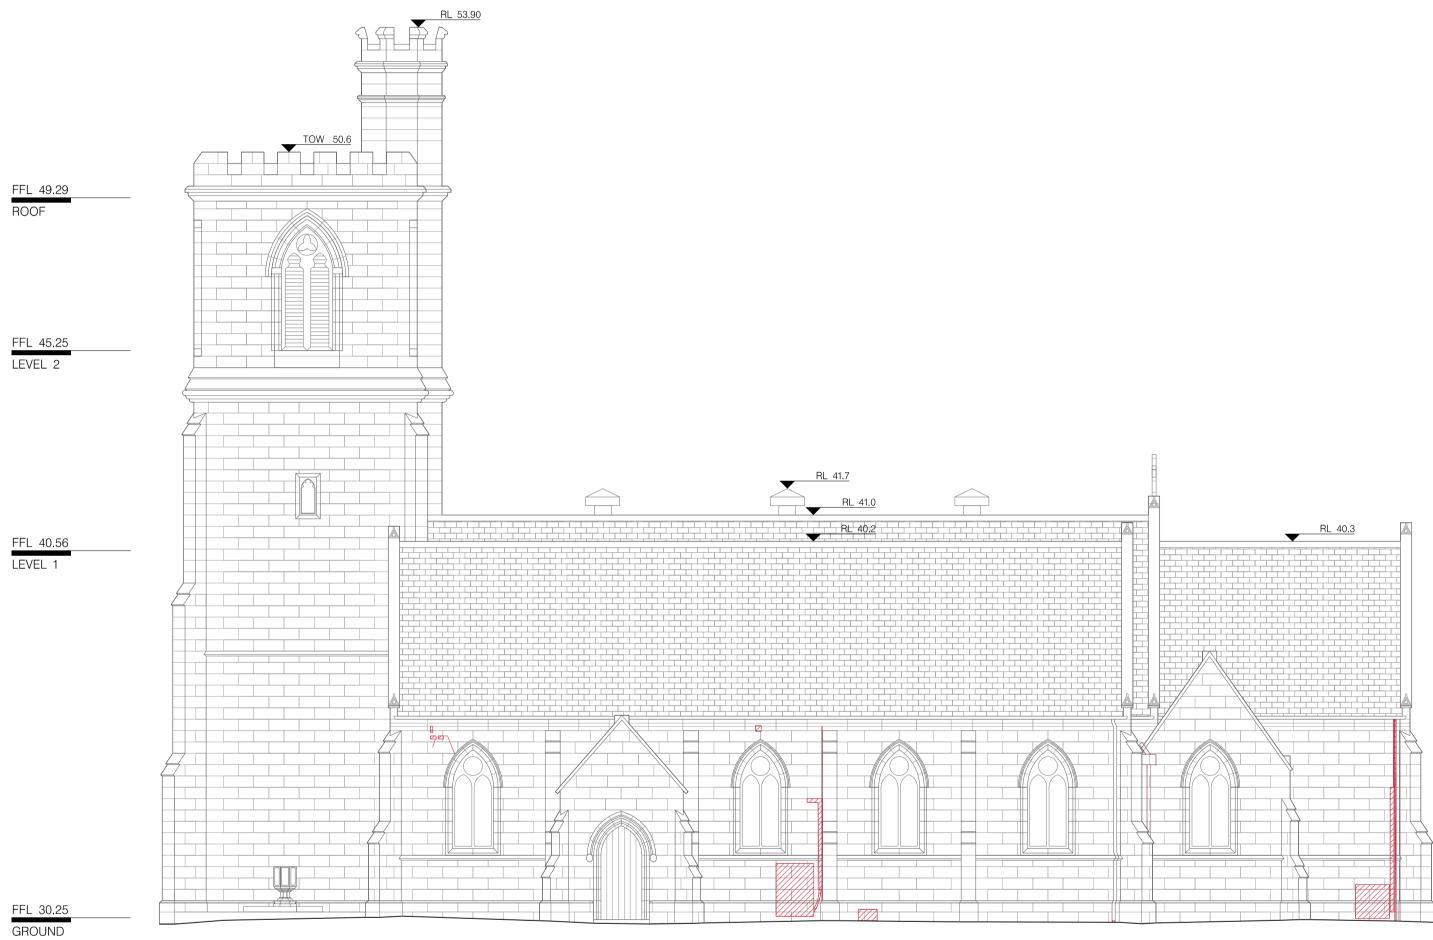

2. OPAQUE WHITE GLASS

|       | FFL 49.29<br>ROOF                                                                                                                                                                                                                                             |                                                                                                                                                                                                                                                                                                                                                                                                                                                                                                                                                                                                                                                                                                                                                                                                                                                                                                                                                                                                                                                                                                                                                                                                                                                                                                                                                                                                                                                                                                                                                                                                                                                                                                                                                                                                                                                                                                                                                                                                                                                                                                                                                                                                                                                                                                                                                                                                                                                                                                                                                                                                                                                       |                                                 |                                              |                                               |         |
|-------|---------------------------------------------------------------------------------------------------------------------------------------------------------------------------------------------------------------------------------------------------------------|-------------------------------------------------------------------------------------------------------------------------------------------------------------------------------------------------------------------------------------------------------------------------------------------------------------------------------------------------------------------------------------------------------------------------------------------------------------------------------------------------------------------------------------------------------------------------------------------------------------------------------------------------------------------------------------------------------------------------------------------------------------------------------------------------------------------------------------------------------------------------------------------------------------------------------------------------------------------------------------------------------------------------------------------------------------------------------------------------------------------------------------------------------------------------------------------------------------------------------------------------------------------------------------------------------------------------------------------------------------------------------------------------------------------------------------------------------------------------------------------------------------------------------------------------------------------------------------------------------------------------------------------------------------------------------------------------------------------------------------------------------------------------------------------------------------------------------------------------------------------------------------------------------------------------------------------------------------------------------------------------------------------------------------------------------------------------------------------------------------------------------------------------------------------------------------------------------------------------------------------------------------------------------------------------------------------------------------------------------------------------------------------------------------------------------------------------------------------------------------------------------------------------------------------------------------------------------------------------------------------------------------------------------|-------------------------------------------------|----------------------------------------------|-----------------------------------------------|---------|
| W     | FFL 45.25<br>LEVEL 2                                                                                                                                                                                                                                          |                                                                                                                                                                                                                                                                                                                                                                                                                                                                                                                                                                                                                                                                                                                                                                                                                                                                                                                                                                                                                                                                                                                                                                                                                                                                                                                                                                                                                                                                                                                                                                                                                                                                                                                                                                                                                                                                                                                                                                                                                                                                                                                                                                                                                                                                                                                                                                                                                                                                                                                                                                                                                                                       |                                                 |                                              |                                               |         |
|       | FFL 40.56<br>LEVEL 1                                                                                                                                                                                                                                          |                                                                                                                                                                                                                                                                                                                                                                                                                                                                                                                                                                                                                                                                                                                                                                                                                                                                                                                                                                                                                                                                                                                                                                                                                                                                                                                                                                                                                                                                                                                                                                                                                                                                                                                                                                                                                                                                                                                                                                                                                                                                                                                                                                                                                                                                                                                                                                                                                                                                                                                                                                                                                                                       | RL 40.3                                         |                                              |                                               | RL 41.0 |
| 250MM | NEW COPPER<br>SHEETING ON<br>EXISTING SACRISTY<br>ROOF                                                                                                                                                                                                        |                                                                                                                                                                                                                                                                                                                                                                                                                                                                                                                                                                                                                                                                                                                                                                                                                                                                                                                                                                                                                                                                                                                                                                                                                                                                                                                                                                                                                                                                                                                                                                                                                                                                                                                                                                                                                                                                                                                                                                                                                                                                                                                                                                                                                                                                                                                                                                                                                                                                                                                                                                                                                                                       |                                                 |                                              |                                               |         |
| 200MM | FFL 30.25<br>GROUND                                                                                                                                                                                                                                           |                                                                                                                                                                                                                                                                                                                                                                                                                                                                                                                                                                                                                                                                                                                                                                                                                                                                                                                                                                                                                                                                                                                                                                                                                                                                                                                                                                                                                                                                                                                                                                                                                                                                                                                                                                                                                                                                                                                                                                                                                                                                                                                                                                                                                                                                                                                                                                                                                                                                                                                                                                                                                                                       |                                                 |                                              |                                               |         |
| 150MM |                                                                                                                                                                                                                                                               | ON NORTH                                                                                                                                                                                                                                                                                                                                                                                                                                                                                                                                                                                                                                                                                                                                                                                                                                                                                                                                                                                                                                                                                                                                                                                                                                                                                                                                                                                                                                                                                                                                                                                                                                                                                                                                                                                                                                                                                                                                                                                                                                                                                                                                                                                                                                                                                                                                                                                                                                                                                                                                                                                                                                              |                                                 |                                              |                                               |         |
|       | Note. FOR DA PURPOSES C<br>This drawing is to be read in conjunction with all relevant project docu<br>(incl written architectural specifications) & all specialist consultant docu<br>ind structural, mechanical, electrical & hydraulic engineering documen | Immentation IV<br>Immentation IV<br>Itation etc. IV<br>Immentation IV<br>Iversion IV<br>Iversion IV<br>Itation IV<br>Iversion Iversion | No reproduction of this document is permitted v | ithout written permission of the owner. Unau | Ithorised use of this document is prohibited. |         |

RL 53.90

ELEVATION EAST 1:100

This document shall only be used for the purpose for which it was commissioned.

ELEVATION SOUTH

Note. FOR DA PURPOSES ONLY This drawing is to be read in conjunction with all relevant project documentation (ncl written architectural specifications) & all specialist consultant documentation etc. Refer architectural drawing notes page for further notation. Do not scale from this drawing. Only figured dimensions shall be used. Report any discrepancy between this drawing & other project documentation interse architectural element (load bearing columns, beams, walls etc) sizes shown on these architectural documents for all by architect & SE prior to fabrication. This documents thall odv be used for the number of works on sizes. Shop drawings to be completed for all metalwork, joinery etc and checked by architect & SE prior to fabrication. This document shall odv be used for the number of which it was commissioned