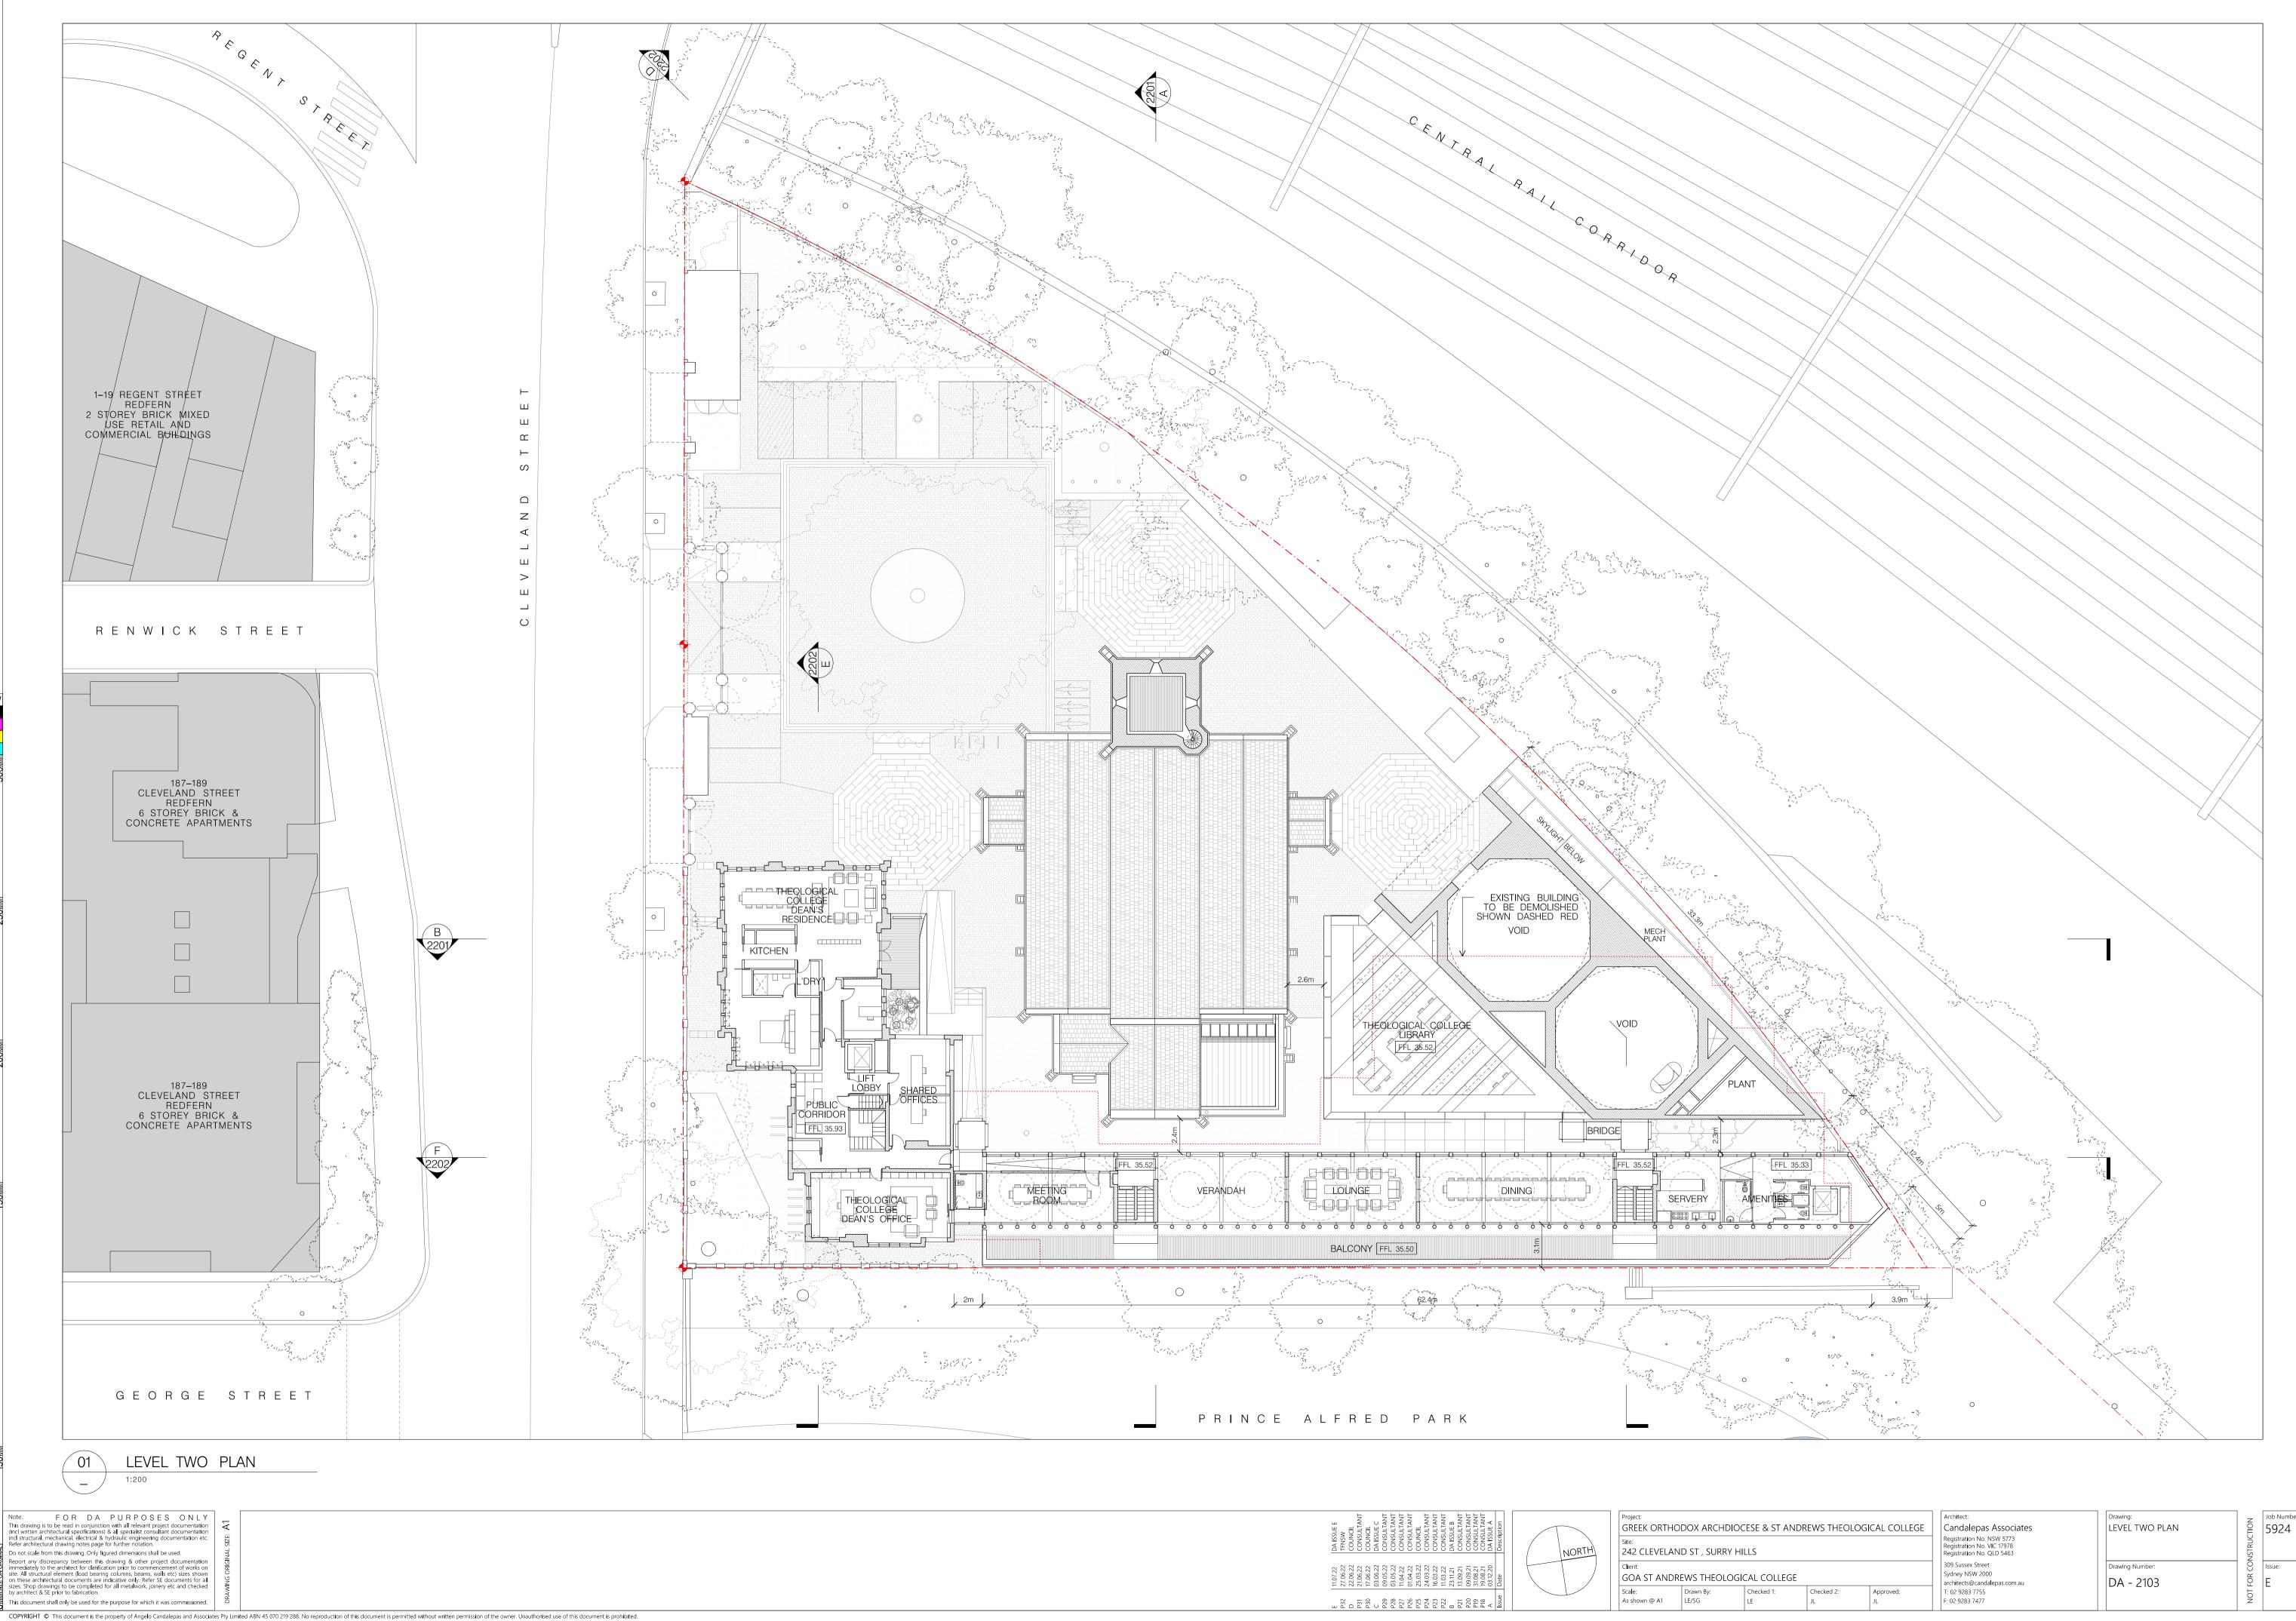

| chitect:<br>andalepas Associates<br>gistration No. NSW 5773<br>gistration No. VIC 17978<br>gistration No. QLD 5463 | Drawing:<br>LEVEL TWO PLAN   | CONSTRUCTION | Job Number:<br>5924 |
|--------------------------------------------------------------------------------------------------------------------|------------------------------|--------------|---------------------|
| 9 Sussex Street<br>dney NSW 2000<br>:hitects@candalepas.com.au<br>02 9283 7755<br>02 9283 7477                     | Drawing Number:<br>DA - 2103 | NOT FOR CON  | Issue:<br>E         |