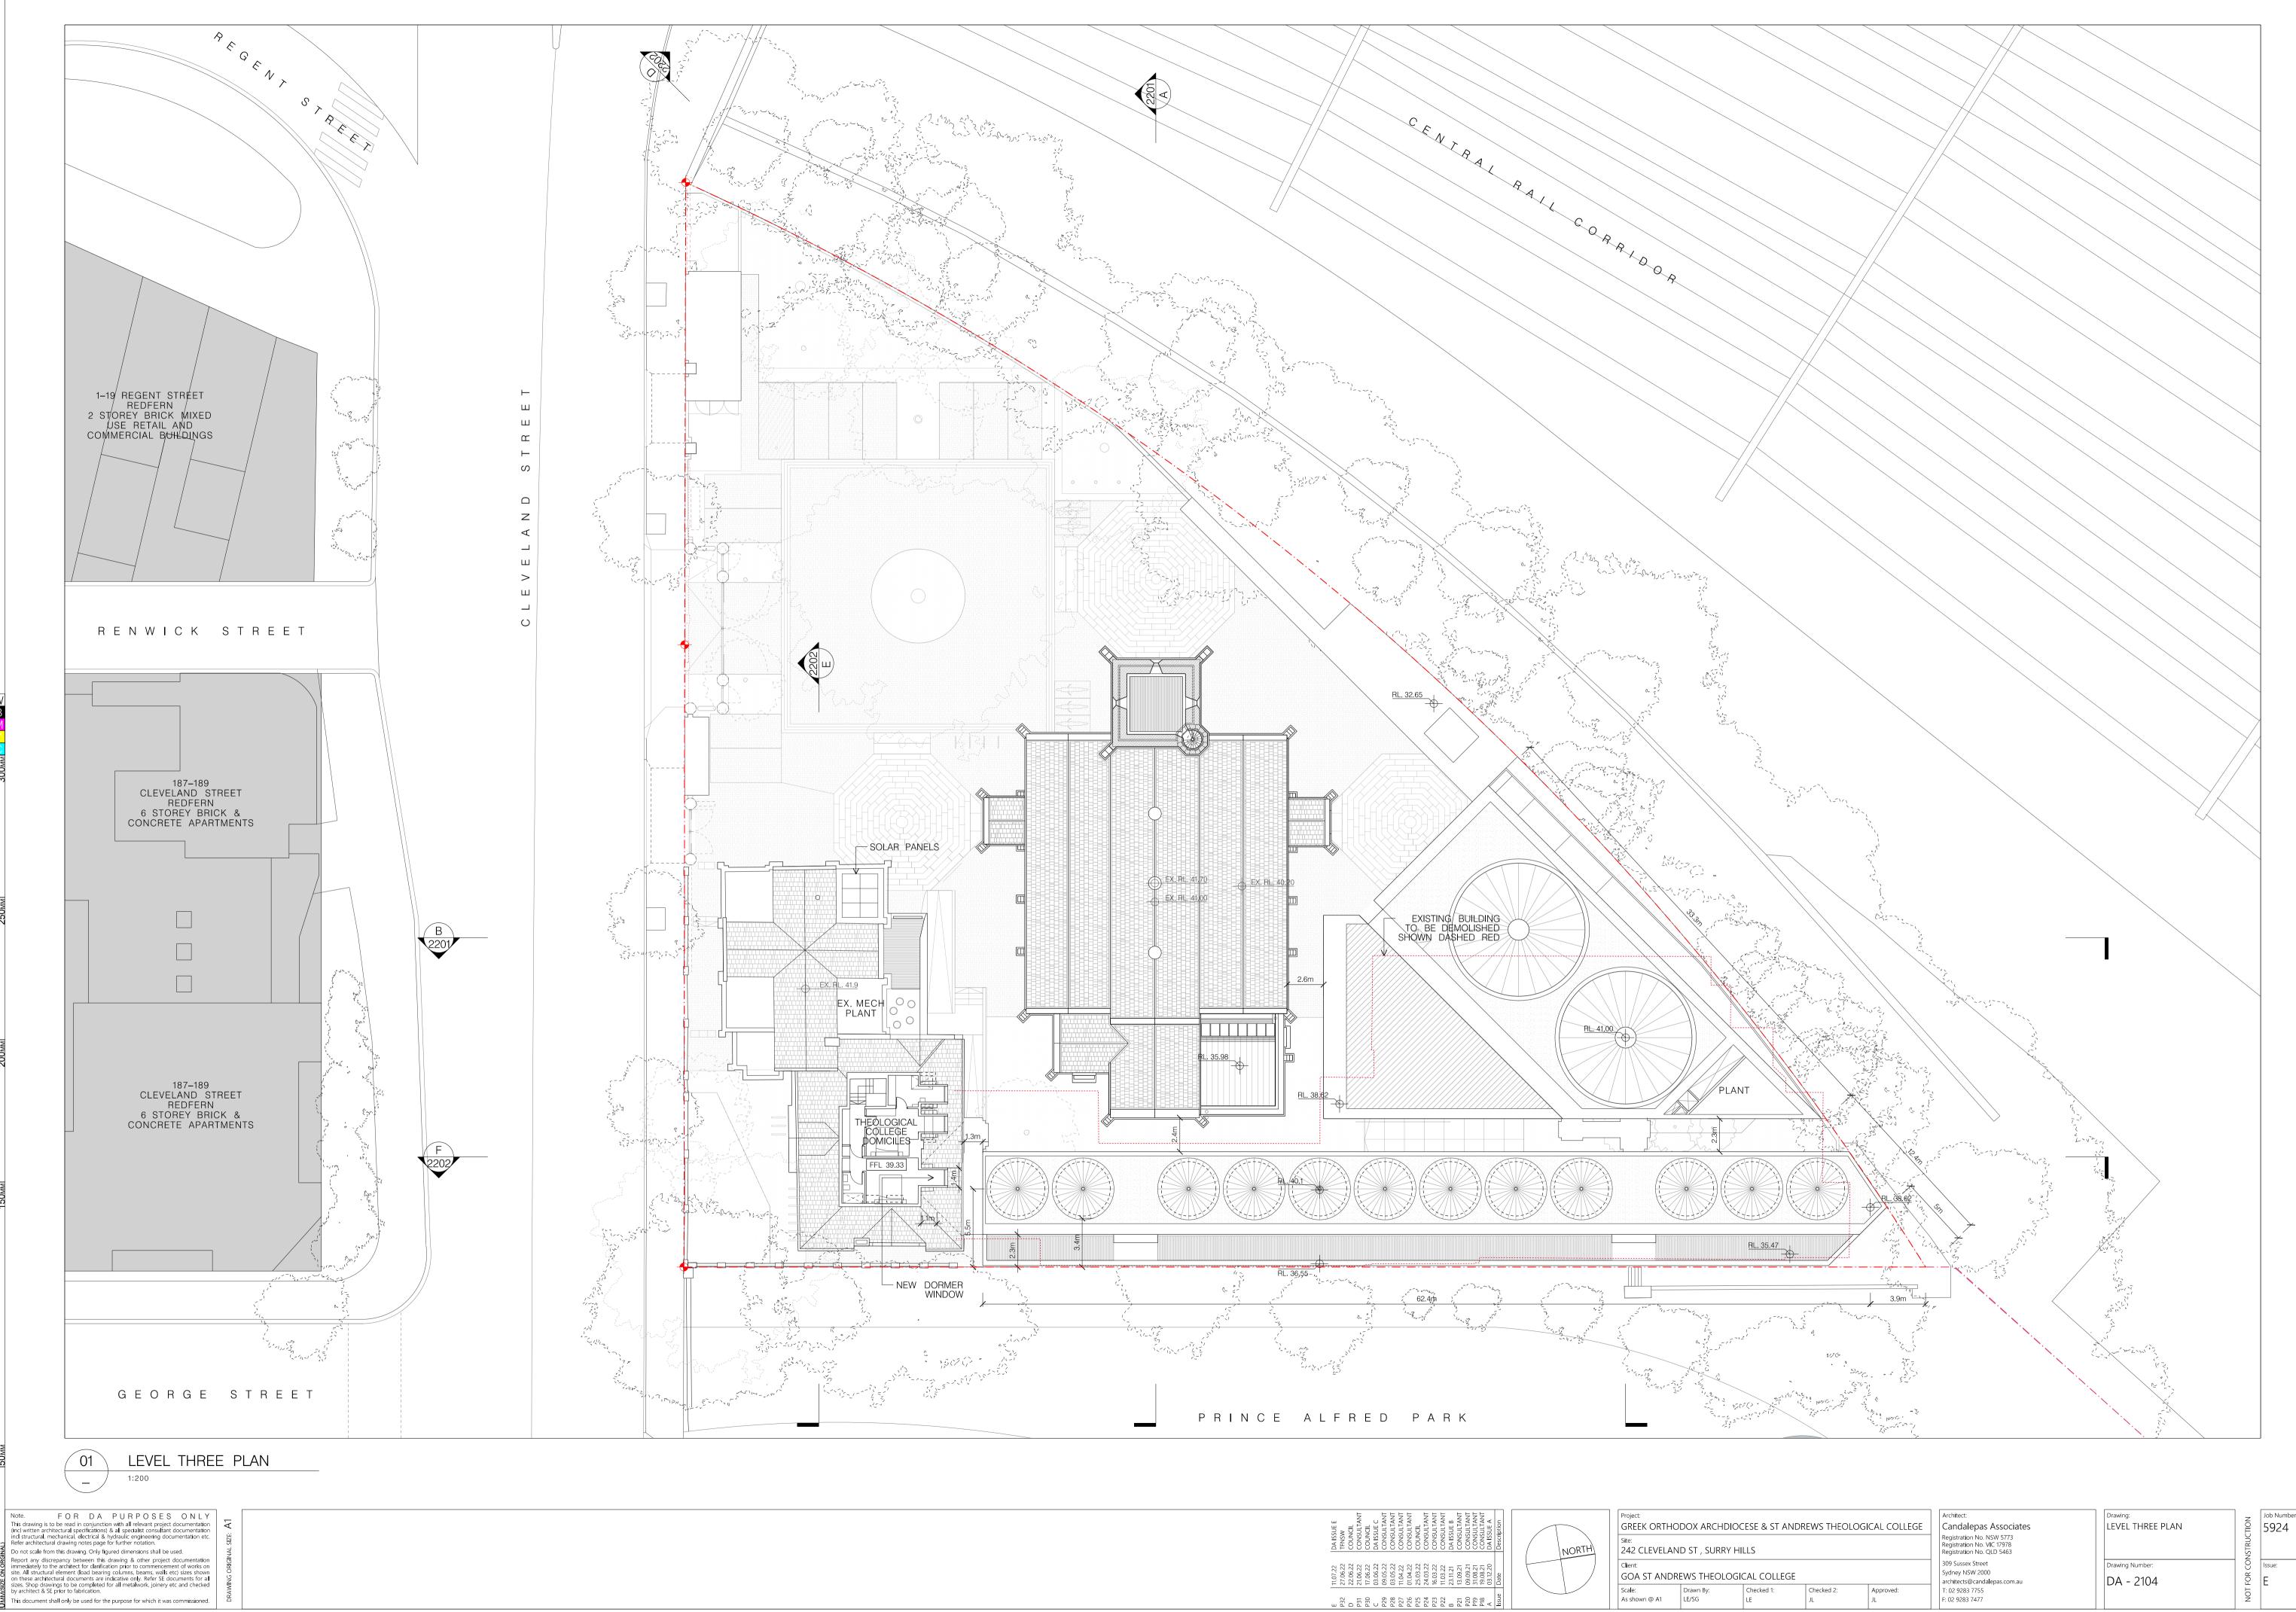

|              | Drawing:         | -                    | Job Number: |
|--------------|------------------|----------------------|-------------|
| sociates     | LEVEL THREE PLAN | 0                    | 5924        |
| 5773         |                  |                      |             |
| 7978<br>5463 |                  | TRI                  |             |
| 3403         |                  | NO<br>NO             |             |
|              | Drawing Number:  | 8                    | Issue:      |
| as.com.au    | DA - 2104        | NOT FOR CONSTRUCTION | F           |
|              |                  | E E                  | -           |
|              |                  | ž                    |             |
|              |                  |                      | L           |