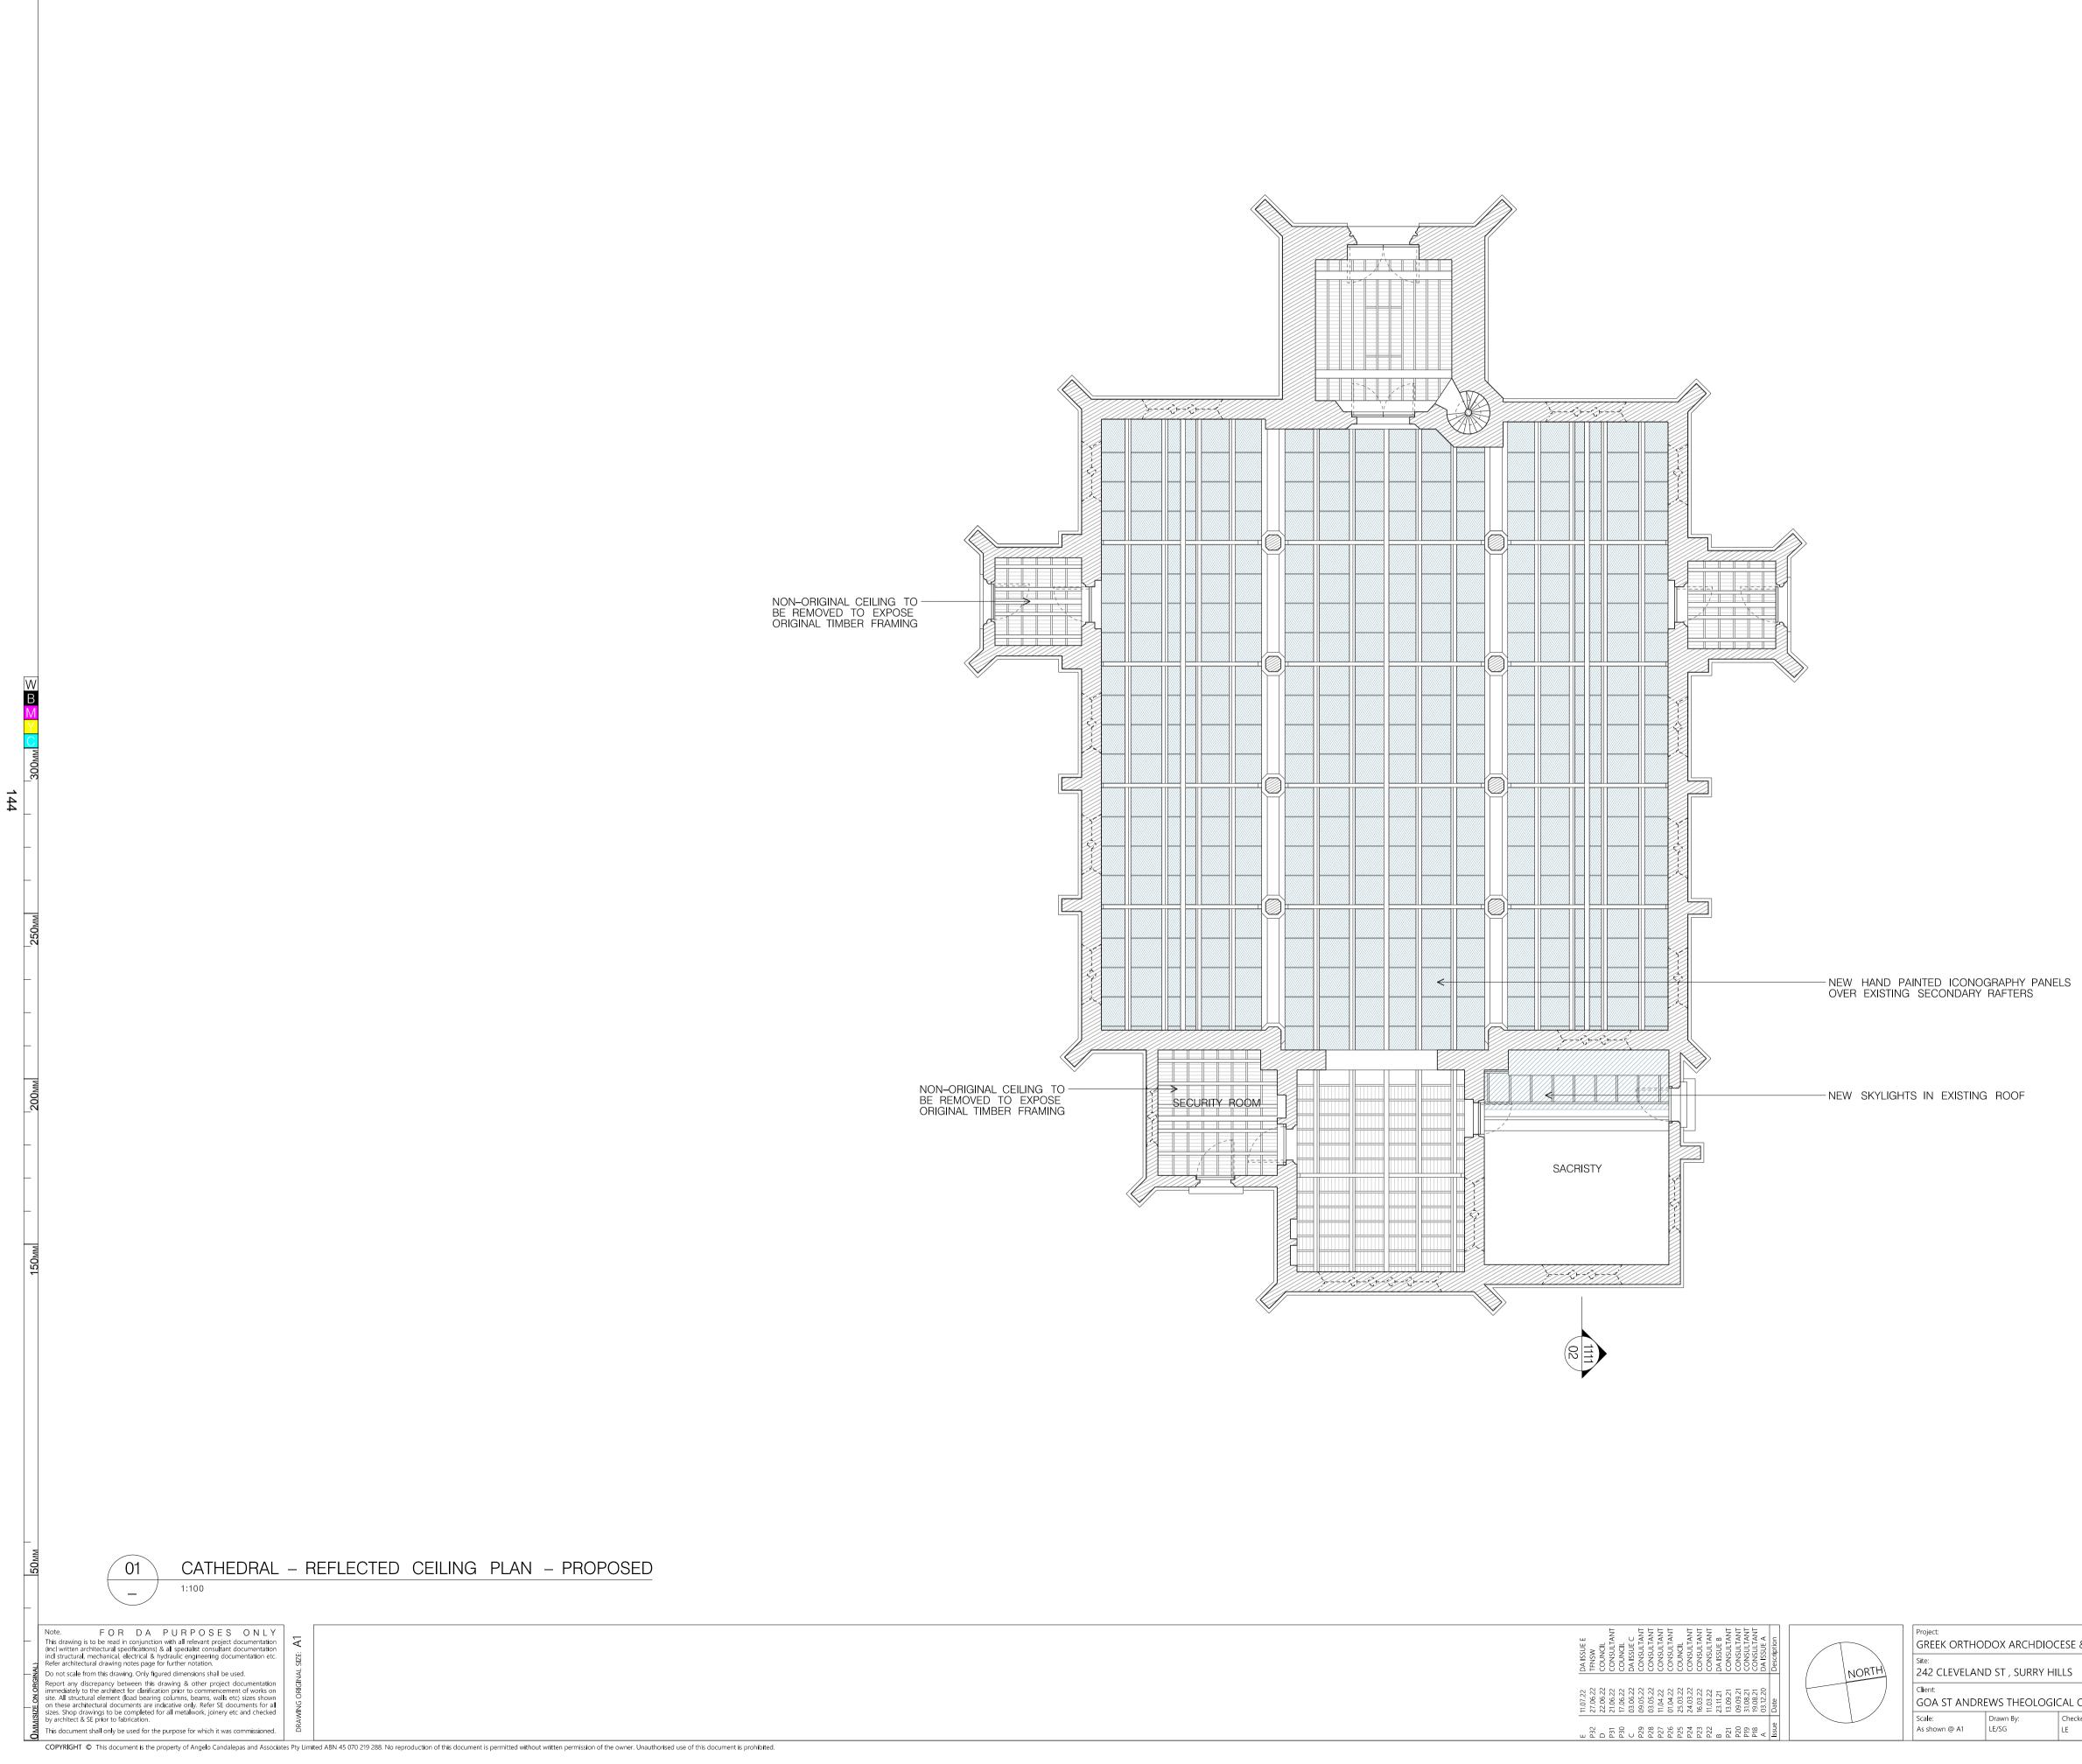

CATHEDRAL – ROOF DEMOLITION PLAN

141

COPYRIGHT © This document is the property of Angelo Candalepas and Associates Pty Limited ABN 45 070 219 288. No reproduction of this document is permitted without written permission of the owner. Unauthorised use of this document is prohibited.

## LEGEND

TO BE DEMOLISHED

NEW WORK

|                                  |            | Architect:                                                                           |                              |
|----------------------------------|------------|--------------------------------------------------------------------------------------|------------------------------|
| & ST ANDREWS THEOLOGICAL COLLEGE |            | CAL COLLEGE                                                                          | Candalepas Associates        |
|                                  |            | Registration No. NSW 5773<br>Registration No. VIC 17978<br>Registration No. QLD 5463 |                              |
|                                  |            | 309 Sussex Street                                                                    |                              |
| COLLEGE                          |            | Sydney NSW 2000                                                                      |                              |
| COLLOL                           |            |                                                                                      | architects@candalepas.com.au |
| :ked 1:                          | Checked 2: | Approved:                                                                            | T: 02 9283 7755              |
|                                  | JL         | JL                                                                                   | F: 02 9283 7477              |