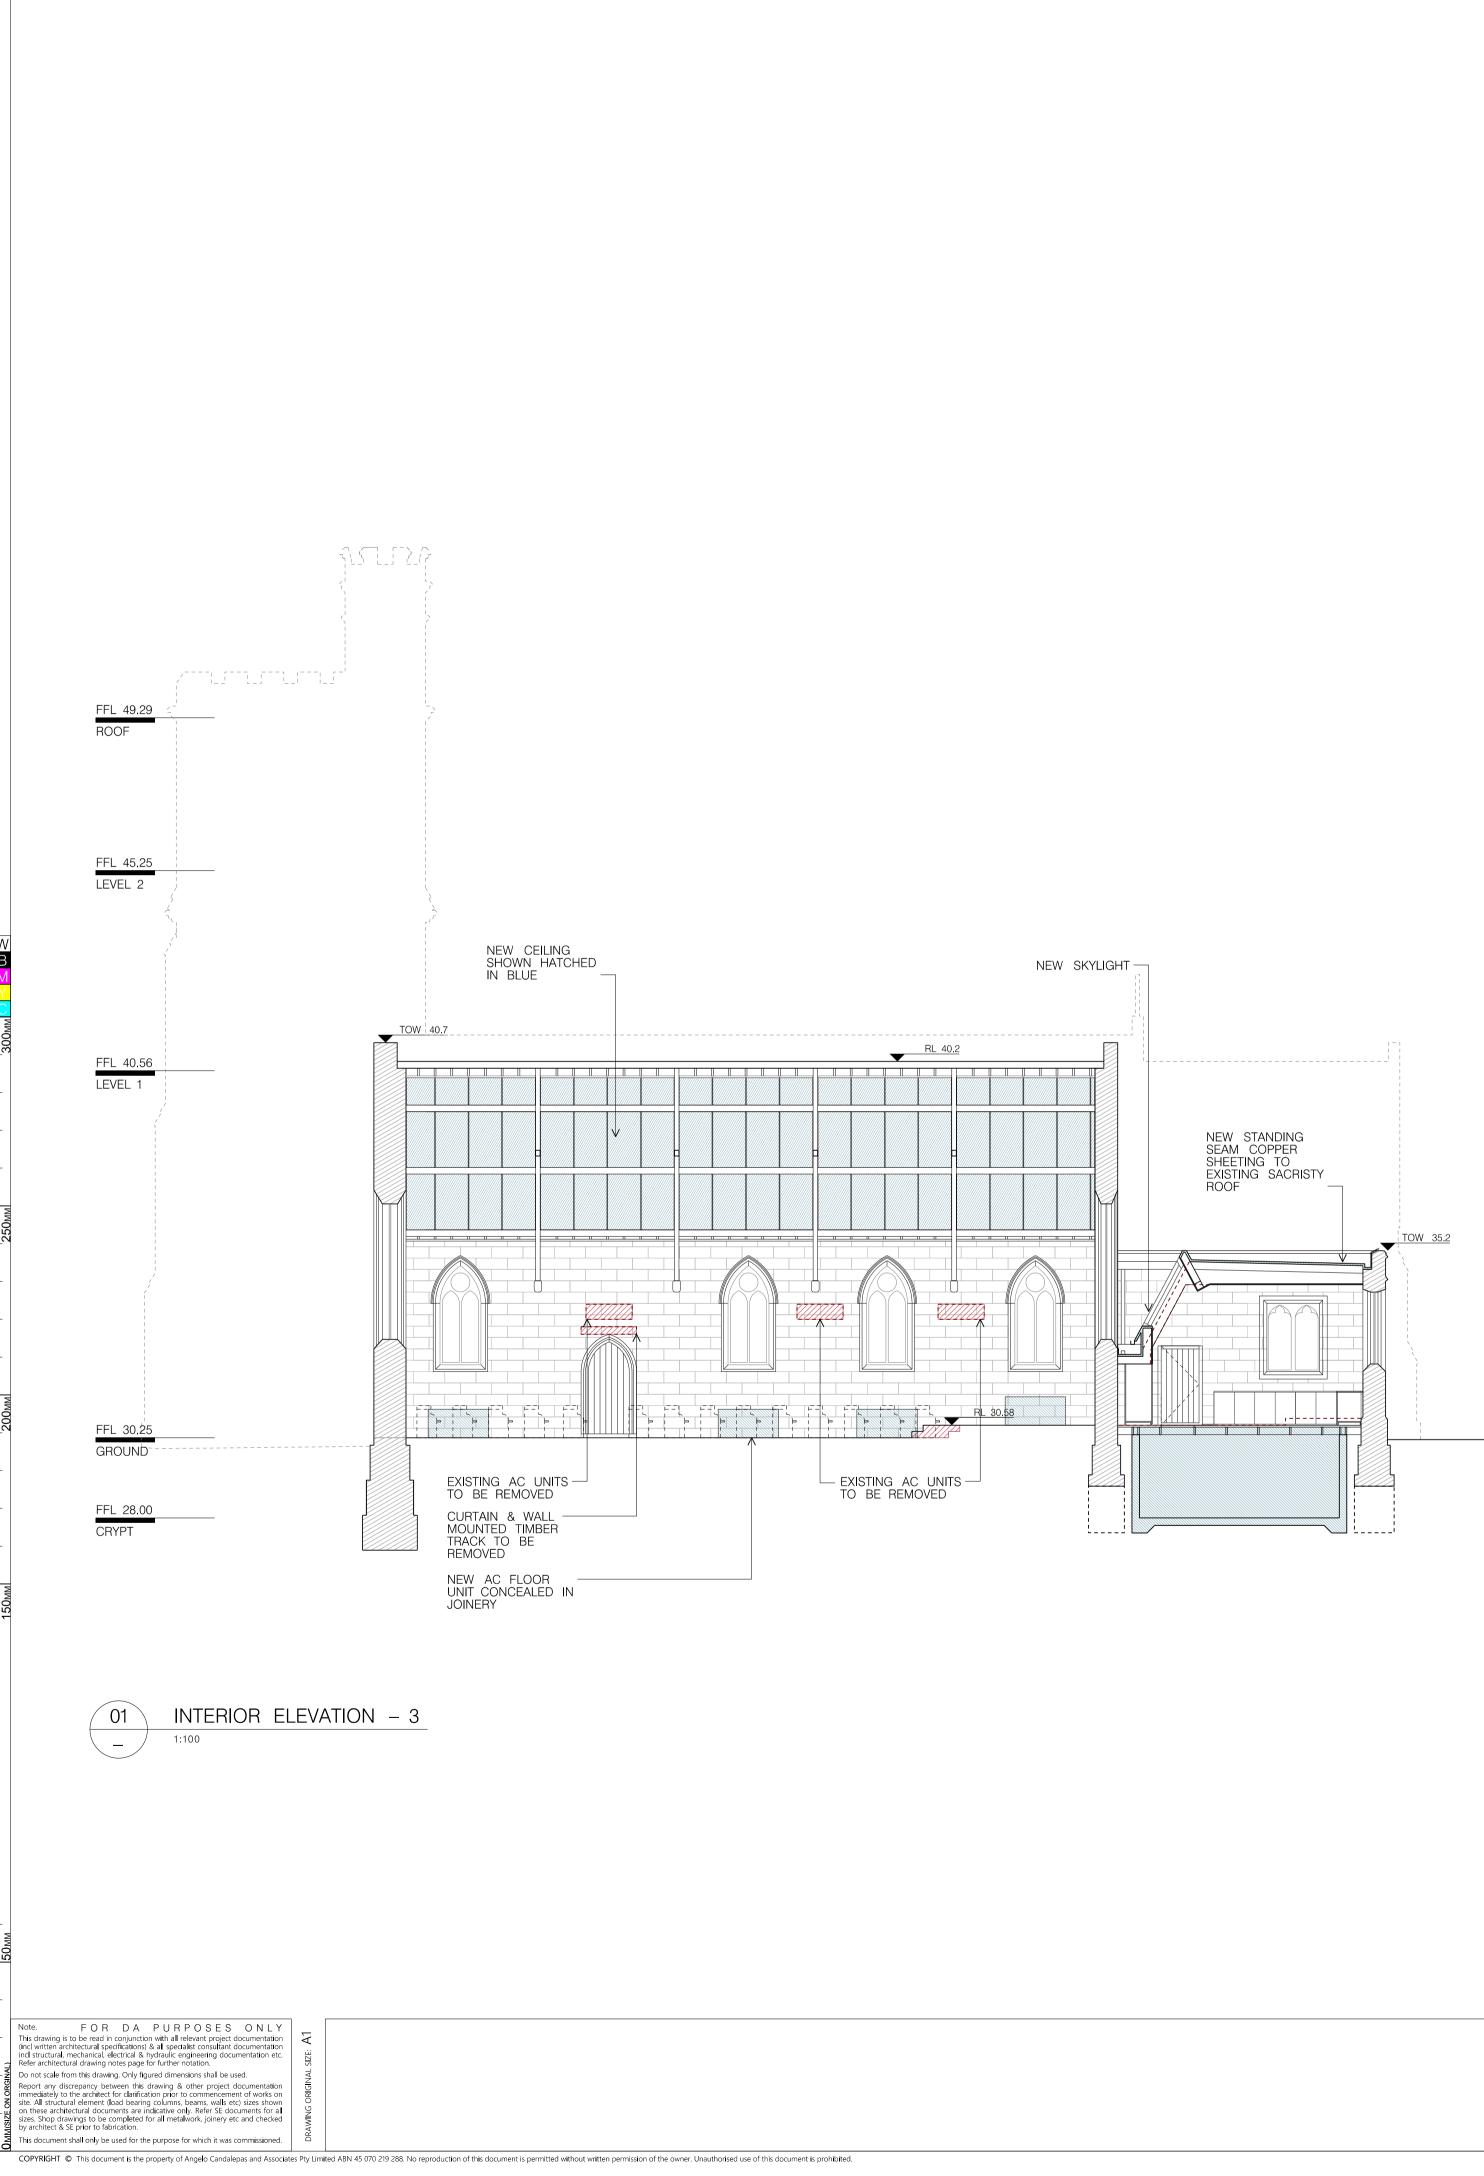

INTERIOR ELEVATION – 2 1:100

LEGEND TO BE DEMOLISHED NEW WORK

| e & st andr | ews theologi     | CAL COLLEGE     |
|-------------|------------------|-----------------|
| -<br>)      |                  |                 |
| L COLLEGE   |                  |                 |
| ecked 1:    | Checked 2:<br>JL | Approved:<br>JL |