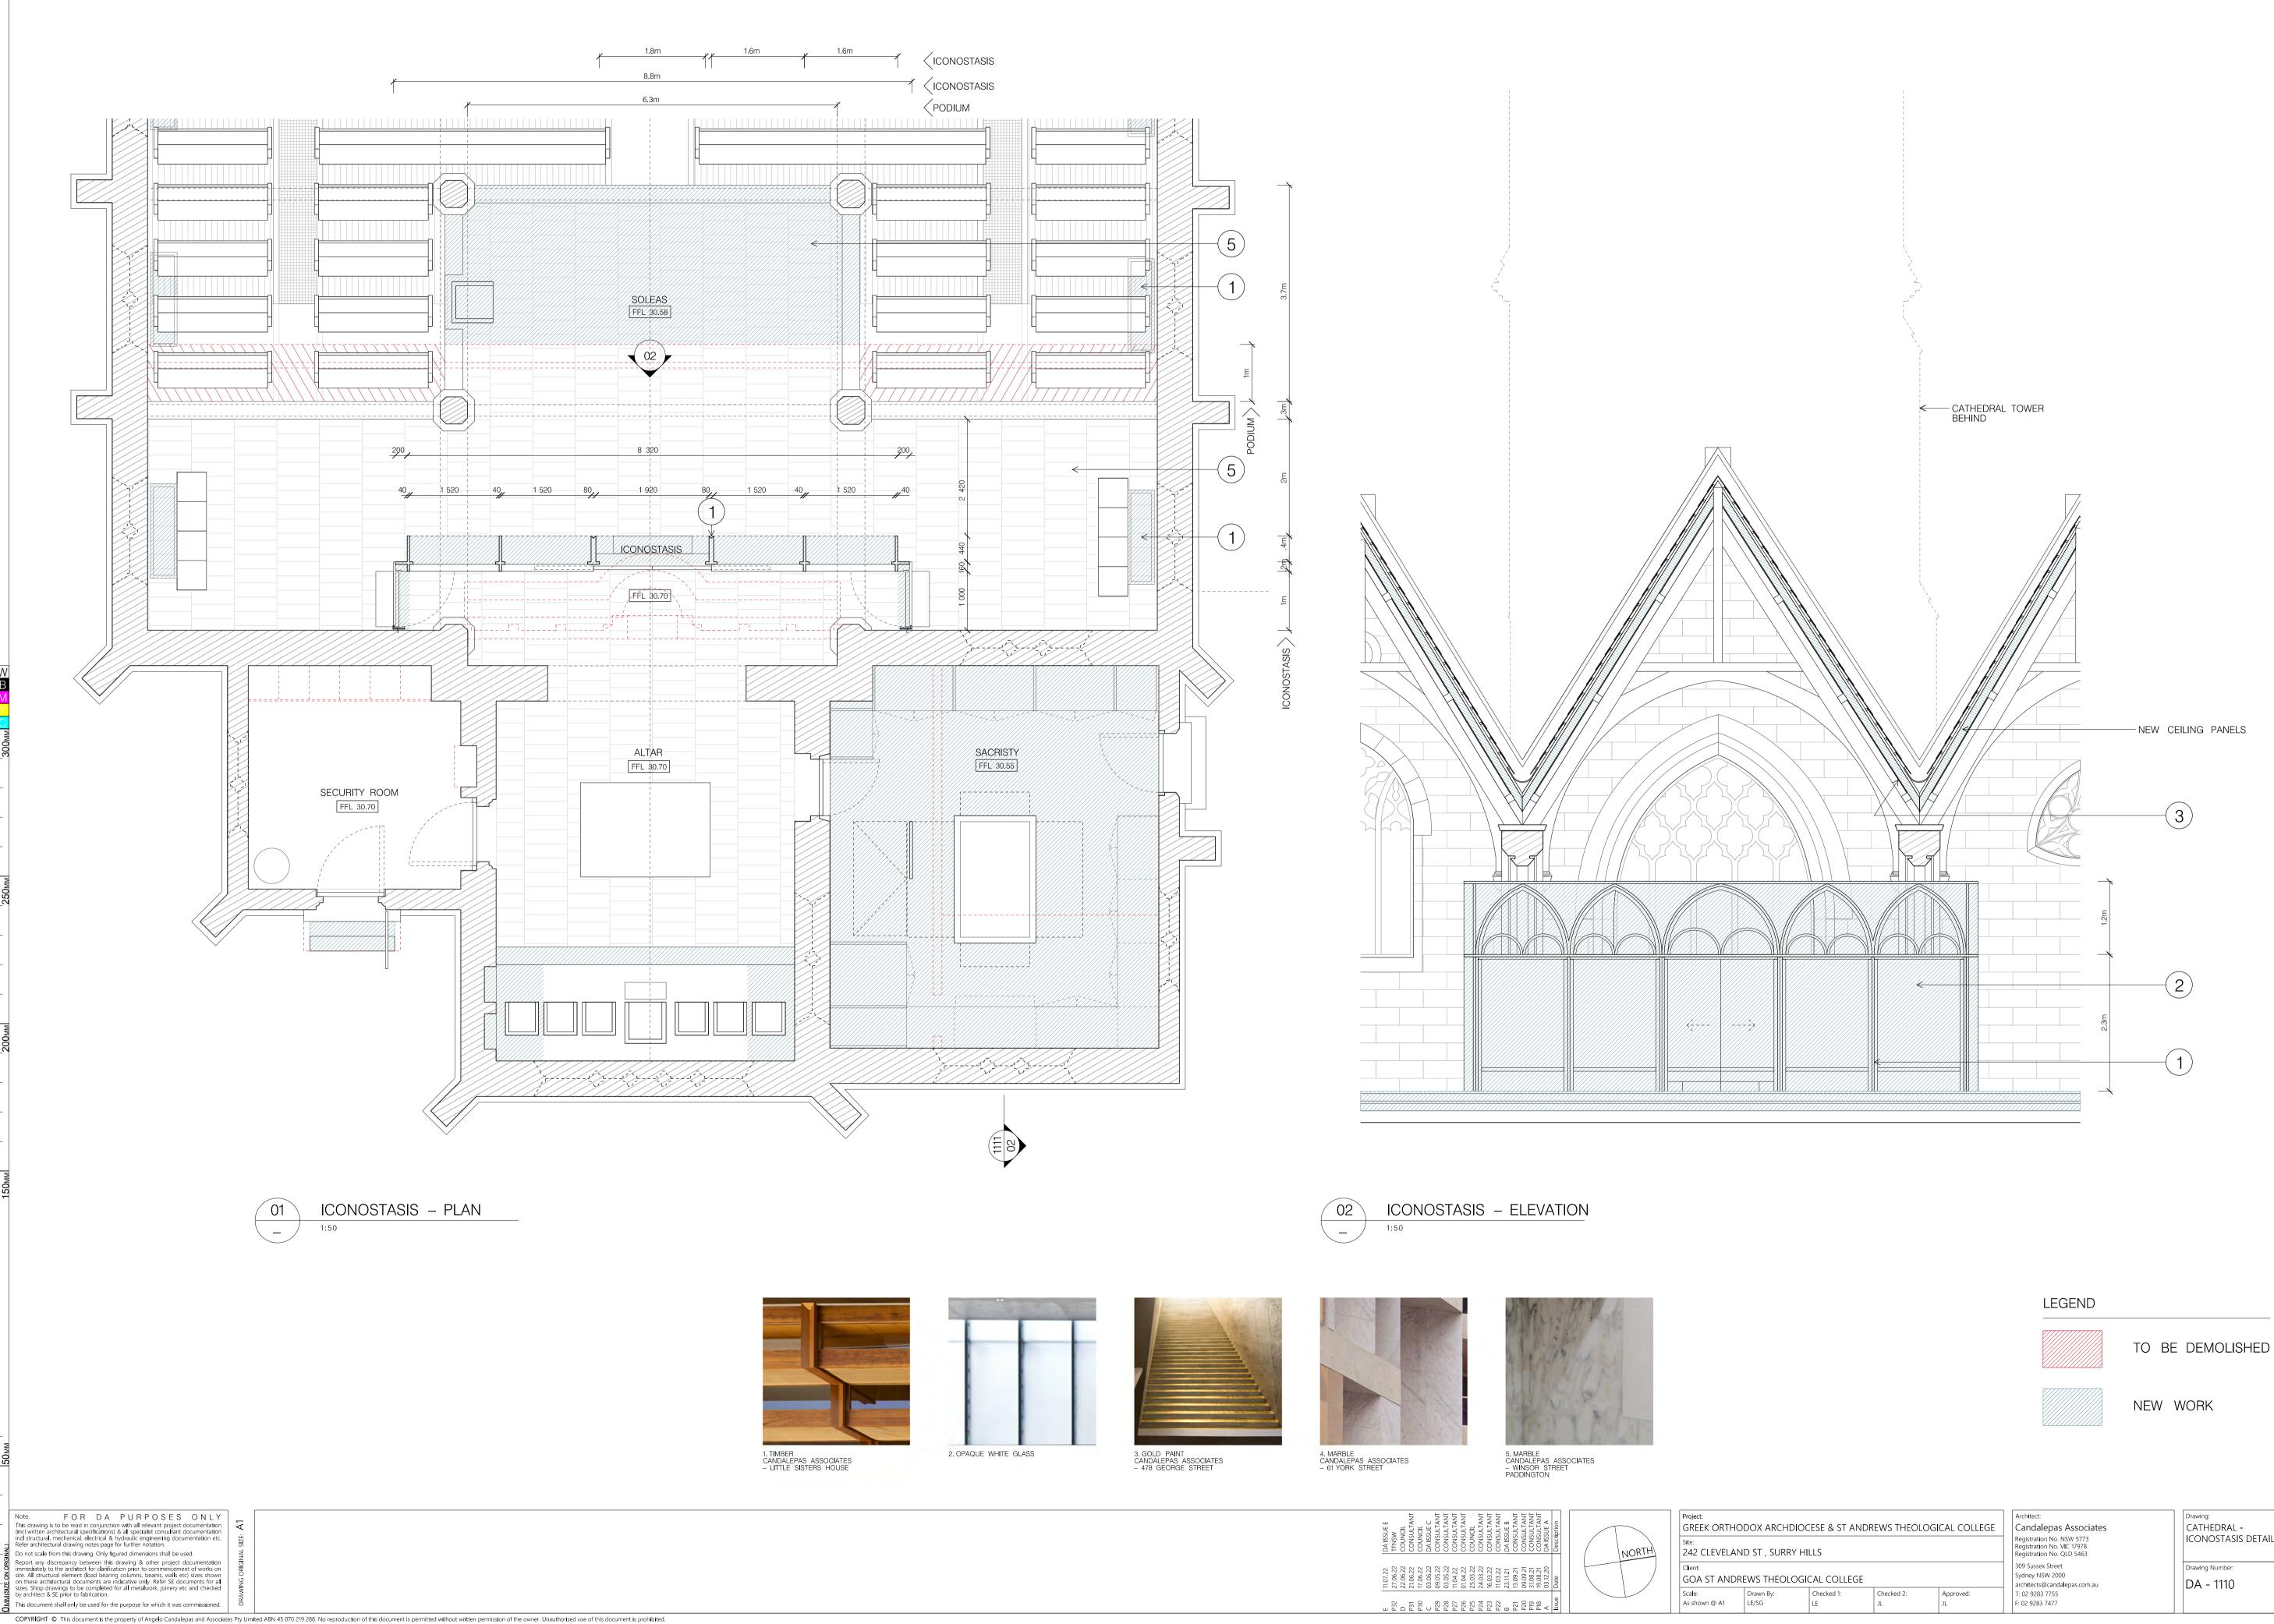

| COLLEGE 309 Sussex Street Drawing Number: D   Cked 1: Checked 2: Approved: T: 02 9283 7755   JL JL F: 02 9283 7477 | & ST ANDREWS THEOLOGICAL COLLEGE | Architect:<br>Candalepas Associates<br>Registration No. NSW 5773<br>Registration No. VIC 17978<br>Registration No. QLD 5463 | Drawing:<br>CATHEDRAL -<br>ICONOSTASIS DETAIL | <b>VSTRUCTION</b> | Job Number:<br>5924 |
|--------------------------------------------------------------------------------------------------------------------|----------------------------------|-----------------------------------------------------------------------------------------------------------------------------|-----------------------------------------------|-------------------|---------------------|
|                                                                                                                    | :ked 1: Checked 2: Approved:     | Sydney NSW 2000<br>architects@candalepas.com.au<br>T: 02 9283 7755                                                          |                                               | FOR               | Issue:<br>E         |