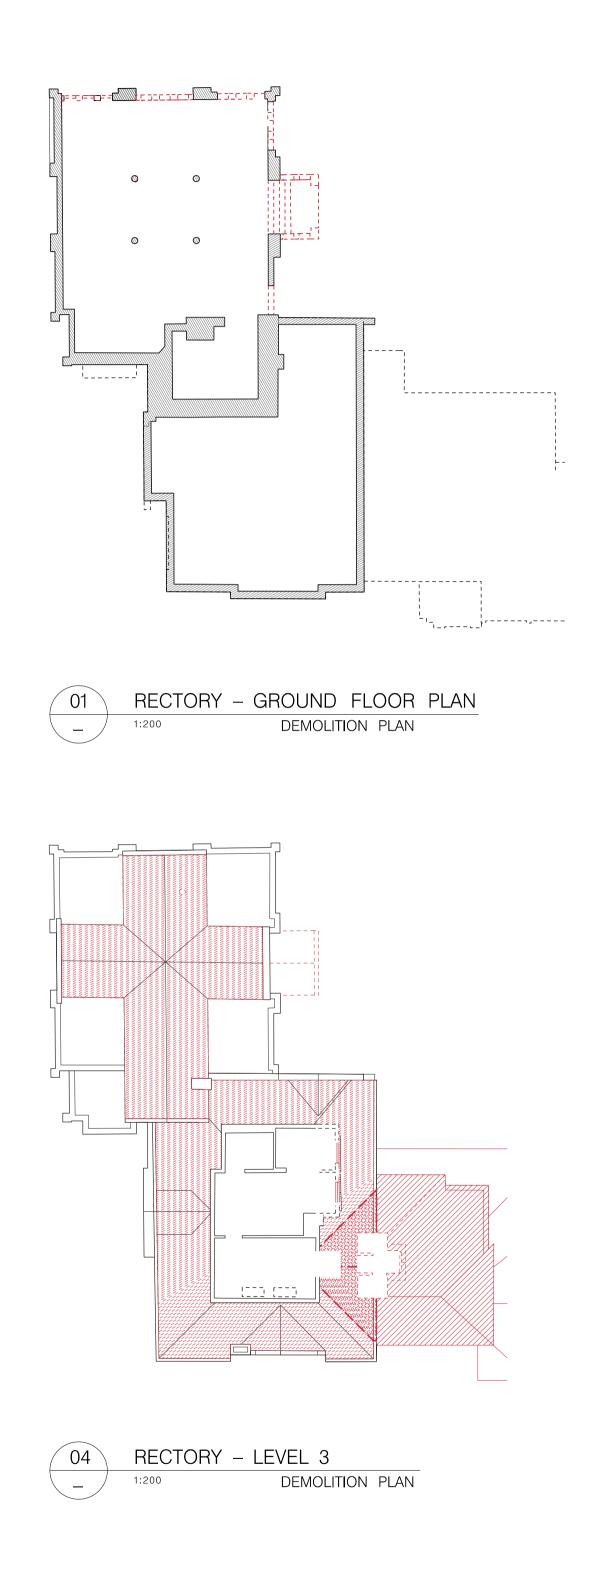

| Drawing:<br>RECTORY BUILDING | <u> </u> | NOL                  | Job Number:<br>5924 |
|------------------------------|----------|----------------------|---------------------|
| DEMOLITION PLAN              | I        | NOT FOR CONSTRUCTION | 0021                |
| Drawing Number:              |          | 8                    | lssue:              |
| DA - 2061                    |          | NOT FOR              | E                   |