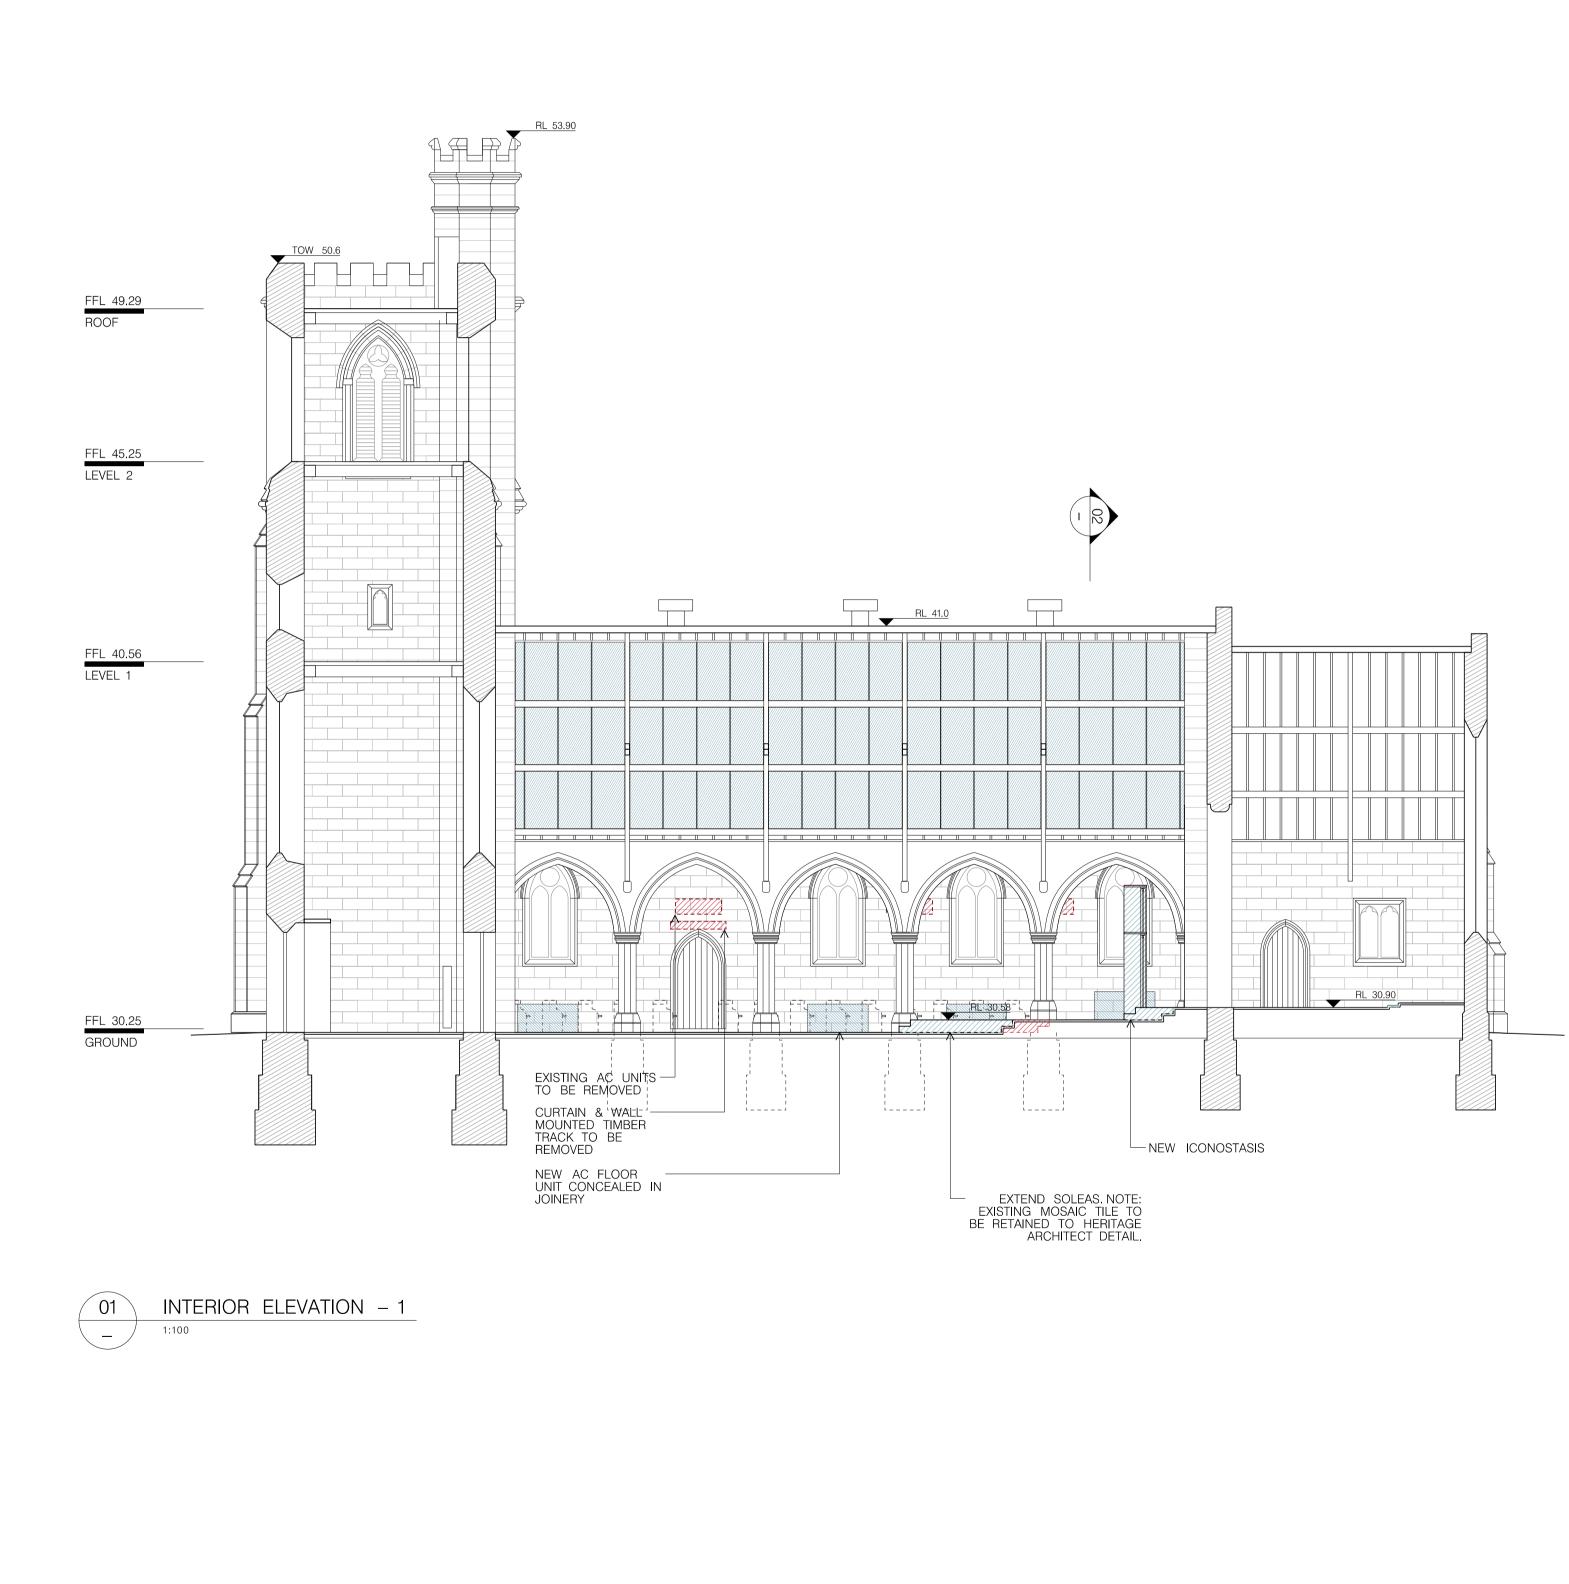

2. OPAQUE WHITE GLASS

|       | FFL 49.29<br>ROOF                                                                                                                                                                                                                                             |                                                                                                                                                                                                                                                                                                                                                                                                                                                                                                                                                                                                                                                                                                                                                                                                                                                                                                                                                                                                                                                                                                                                                                                                                                                                                                                                                                                                                                                                                                                                                                                                                                                                                                                                                                                                                                                                                                                                                                                                                                                                                                                                                                                                                                                                                                                                                                                                                                                                                                                                                                                                                                                       |                                                 |                                              |                                               |         |
|-------|---------------------------------------------------------------------------------------------------------------------------------------------------------------------------------------------------------------------------------------------------------------|-------------------------------------------------------------------------------------------------------------------------------------------------------------------------------------------------------------------------------------------------------------------------------------------------------------------------------------------------------------------------------------------------------------------------------------------------------------------------------------------------------------------------------------------------------------------------------------------------------------------------------------------------------------------------------------------------------------------------------------------------------------------------------------------------------------------------------------------------------------------------------------------------------------------------------------------------------------------------------------------------------------------------------------------------------------------------------------------------------------------------------------------------------------------------------------------------------------------------------------------------------------------------------------------------------------------------------------------------------------------------------------------------------------------------------------------------------------------------------------------------------------------------------------------------------------------------------------------------------------------------------------------------------------------------------------------------------------------------------------------------------------------------------------------------------------------------------------------------------------------------------------------------------------------------------------------------------------------------------------------------------------------------------------------------------------------------------------------------------------------------------------------------------------------------------------------------------------------------------------------------------------------------------------------------------------------------------------------------------------------------------------------------------------------------------------------------------------------------------------------------------------------------------------------------------------------------------------------------------------------------------------------------------|-------------------------------------------------|----------------------------------------------|-----------------------------------------------|---------|
| W     | FFL 45.25<br>LEVEL 2                                                                                                                                                                                                                                          |                                                                                                                                                                                                                                                                                                                                                                                                                                                                                                                                                                                                                                                                                                                                                                                                                                                                                                                                                                                                                                                                                                                                                                                                                                                                                                                                                                                                                                                                                                                                                                                                                                                                                                                                                                                                                                                                                                                                                                                                                                                                                                                                                                                                                                                                                                                                                                                                                                                                                                                                                                                                                                                       |                                                 |                                              |                                               |         |
|       | FFL 40.56<br>LEVEL 1                                                                                                                                                                                                                                          |                                                                                                                                                                                                                                                                                                                                                                                                                                                                                                                                                                                                                                                                                                                                                                                                                                                                                                                                                                                                                                                                                                                                                                                                                                                                                                                                                                                                                                                                                                                                                                                                                                                                                                                                                                                                                                                                                                                                                                                                                                                                                                                                                                                                                                                                                                                                                                                                                                                                                                                                                                                                                                                       | RL 40.3                                         |                                              |                                               | RL 41.0 |
| 250MM | NEW COPPER<br>SHEETING ON<br>EXISTING SACRISTY<br>ROOF                                                                                                                                                                                                        |                                                                                                                                                                                                                                                                                                                                                                                                                                                                                                                                                                                                                                                                                                                                                                                                                                                                                                                                                                                                                                                                                                                                                                                                                                                                                                                                                                                                                                                                                                                                                                                                                                                                                                                                                                                                                                                                                                                                                                                                                                                                                                                                                                                                                                                                                                                                                                                                                                                                                                                                                                                                                                                       |                                                 |                                              |                                               |         |
| 200MM | FFL 30.25<br>GROUND                                                                                                                                                                                                                                           |                                                                                                                                                                                                                                                                                                                                                                                                                                                                                                                                                                                                                                                                                                                                                                                                                                                                                                                                                                                                                                                                                                                                                                                                                                                                                                                                                                                                                                                                                                                                                                                                                                                                                                                                                                                                                                                                                                                                                                                                                                                                                                                                                                                                                                                                                                                                                                                                                                                                                                                                                                                                                                                       |                                                 |                                              |                                               |         |
| 150MM |                                                                                                                                                                                                                                                               | ON NORTH                                                                                                                                                                                                                                                                                                                                                                                                                                                                                                                                                                                                                                                                                                                                                                                                                                                                                                                                                                                                                                                                                                                                                                                                                                                                                                                                                                                                                                                                                                                                                                                                                                                                                                                                                                                                                                                                                                                                                                                                                                                                                                                                                                                                                                                                                                                                                                                                                                                                                                                                                                                                                                              |                                                 |                                              |                                               |         |
|       | Note. FOR DA PURPOSES C<br>This drawing is to be read in conjunction with all relevant project docu<br>(incl written architectural specifications) & all specialist consultant docu<br>ind structural, mechanical, electrical & hydraulic engineering documen | Immentation IV<br>Immentation IV<br>Itation etc. IV<br>Immentation IV<br>Iversion IV<br>Iversion IV<br>Itation IV<br>Iversion Iversion | No reproduction of this document is permitted v | ithout written permission of the owner. Unau | Ithorised use of this document is prohibited. |         |