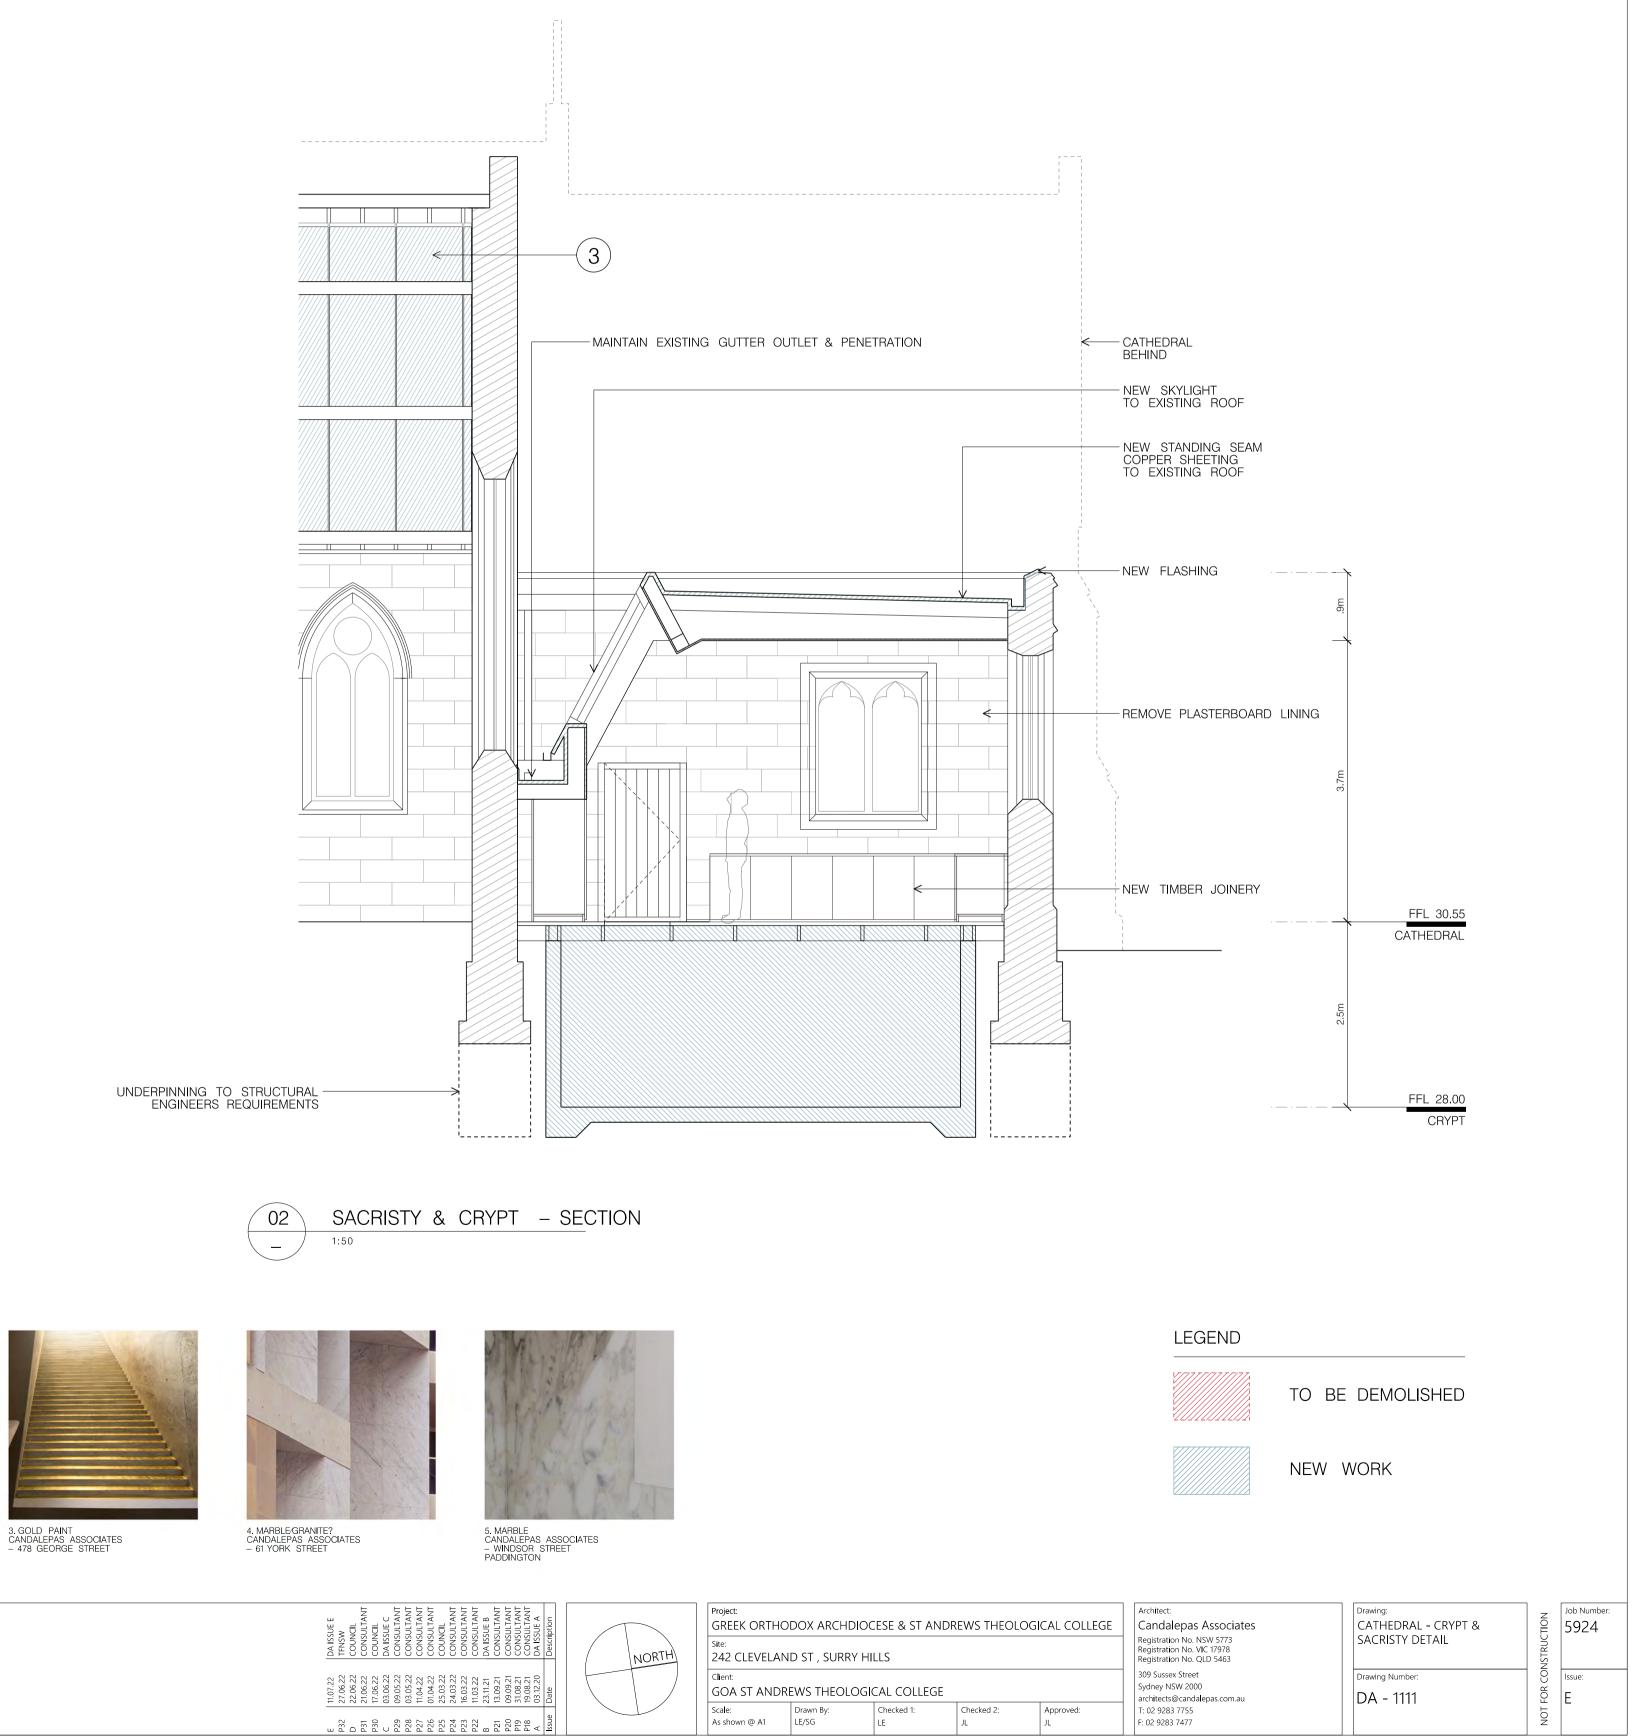

TASIS DETAIL | <b>VSTRUCTION</b> | Job Number:<br>5924 |
|--------------------------------------------------------------------------------------------------------------------|----------------------------------|-----------------------------------------------------------------------------------------------------------------------------|-----------------------------------------------|-------------------|---------------------|
|                                                                                                                    | :ked 1: Checked 2: Approved:     | Sydney NSW 2000<br>architects@candalepas.com.au<br>T: 02 9283 7755                                                          |                                               | FOR               | Issue:<br>E         |







2. OPAQUE WHITE GLASS



|       | FFL 49.29<br>ROOF                                                                                                                                                                                                                                             |