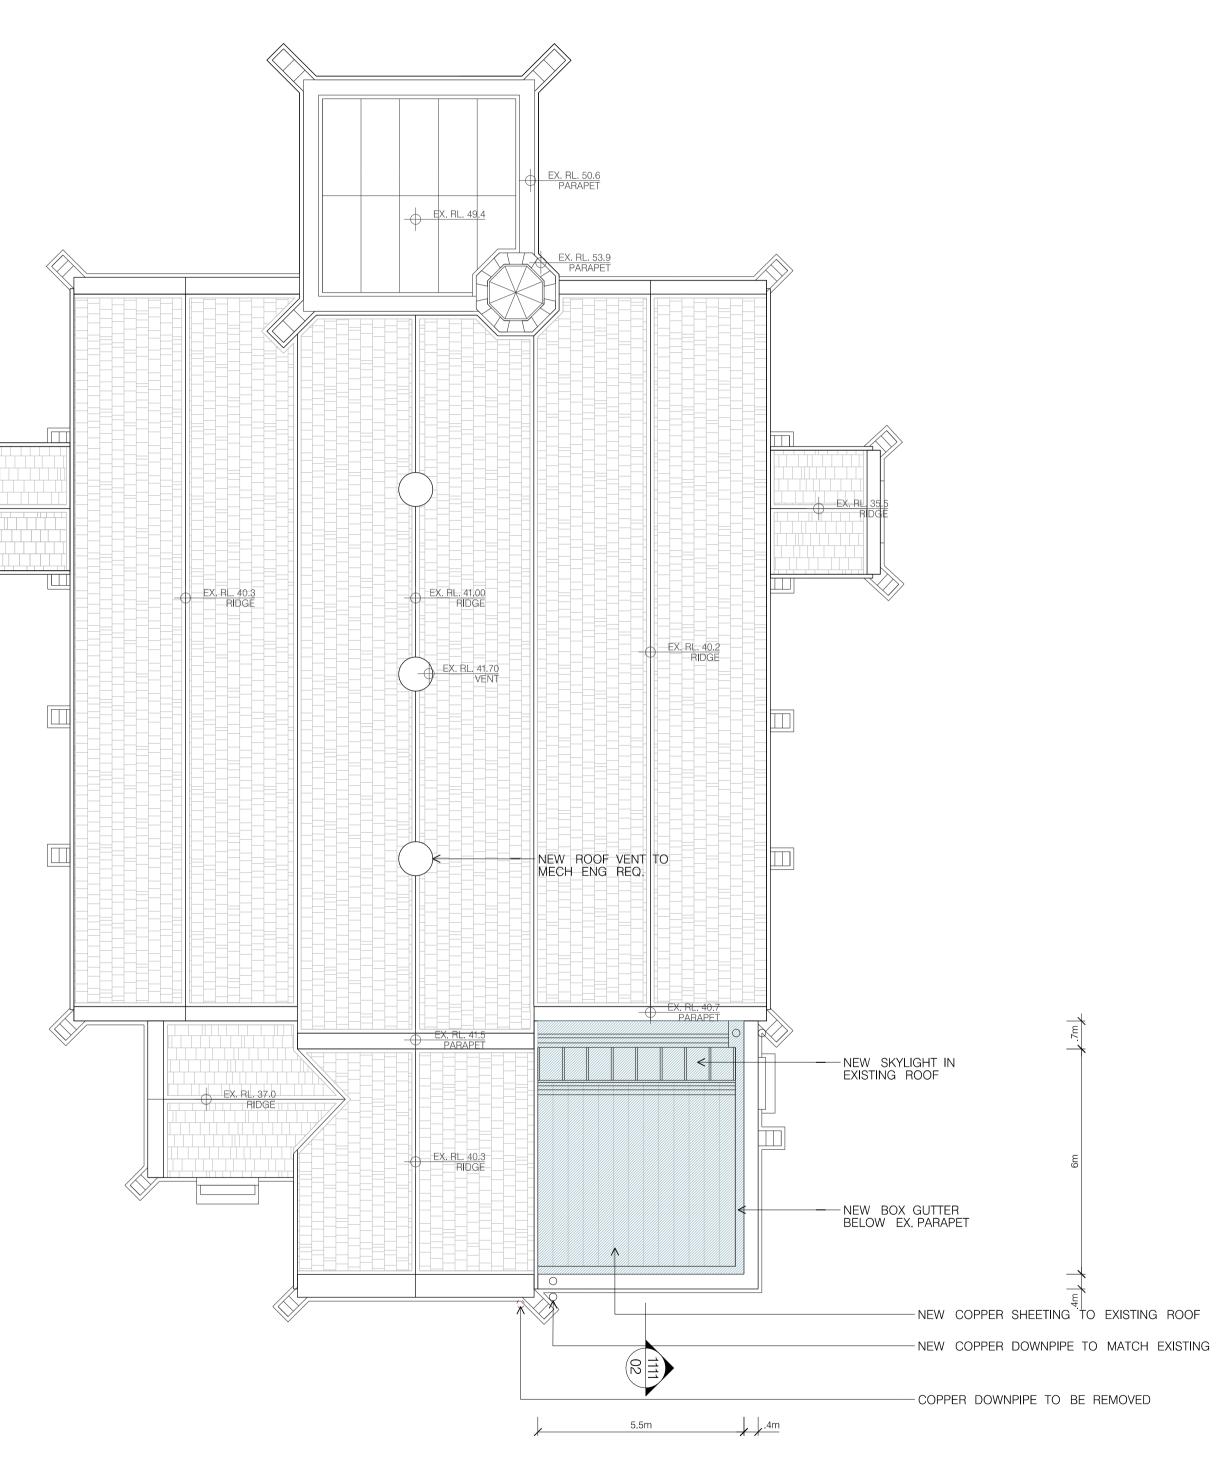

Drawing: CATHEDRAL - ROOF PLAN Job Number: 5924 Issue: E

δų |

DA - 1101

Drawing Number:

| Project:                         |                    |          |
|----------------------------------|--------------------|----------|
| GREEK ORTHO                      | DOX ARCHDIOC       | ES.      |
| <sup>site:</sup><br>242 CLEVELAN | D ST , SURRY HI    | LL       |
| Client:<br>GOA ST ANDRI          | EWS THEOLOGIC      | CΑ       |
| Scale:<br>As shown @ A1          | Drawn By:<br>LE/SG | CI<br>Le |