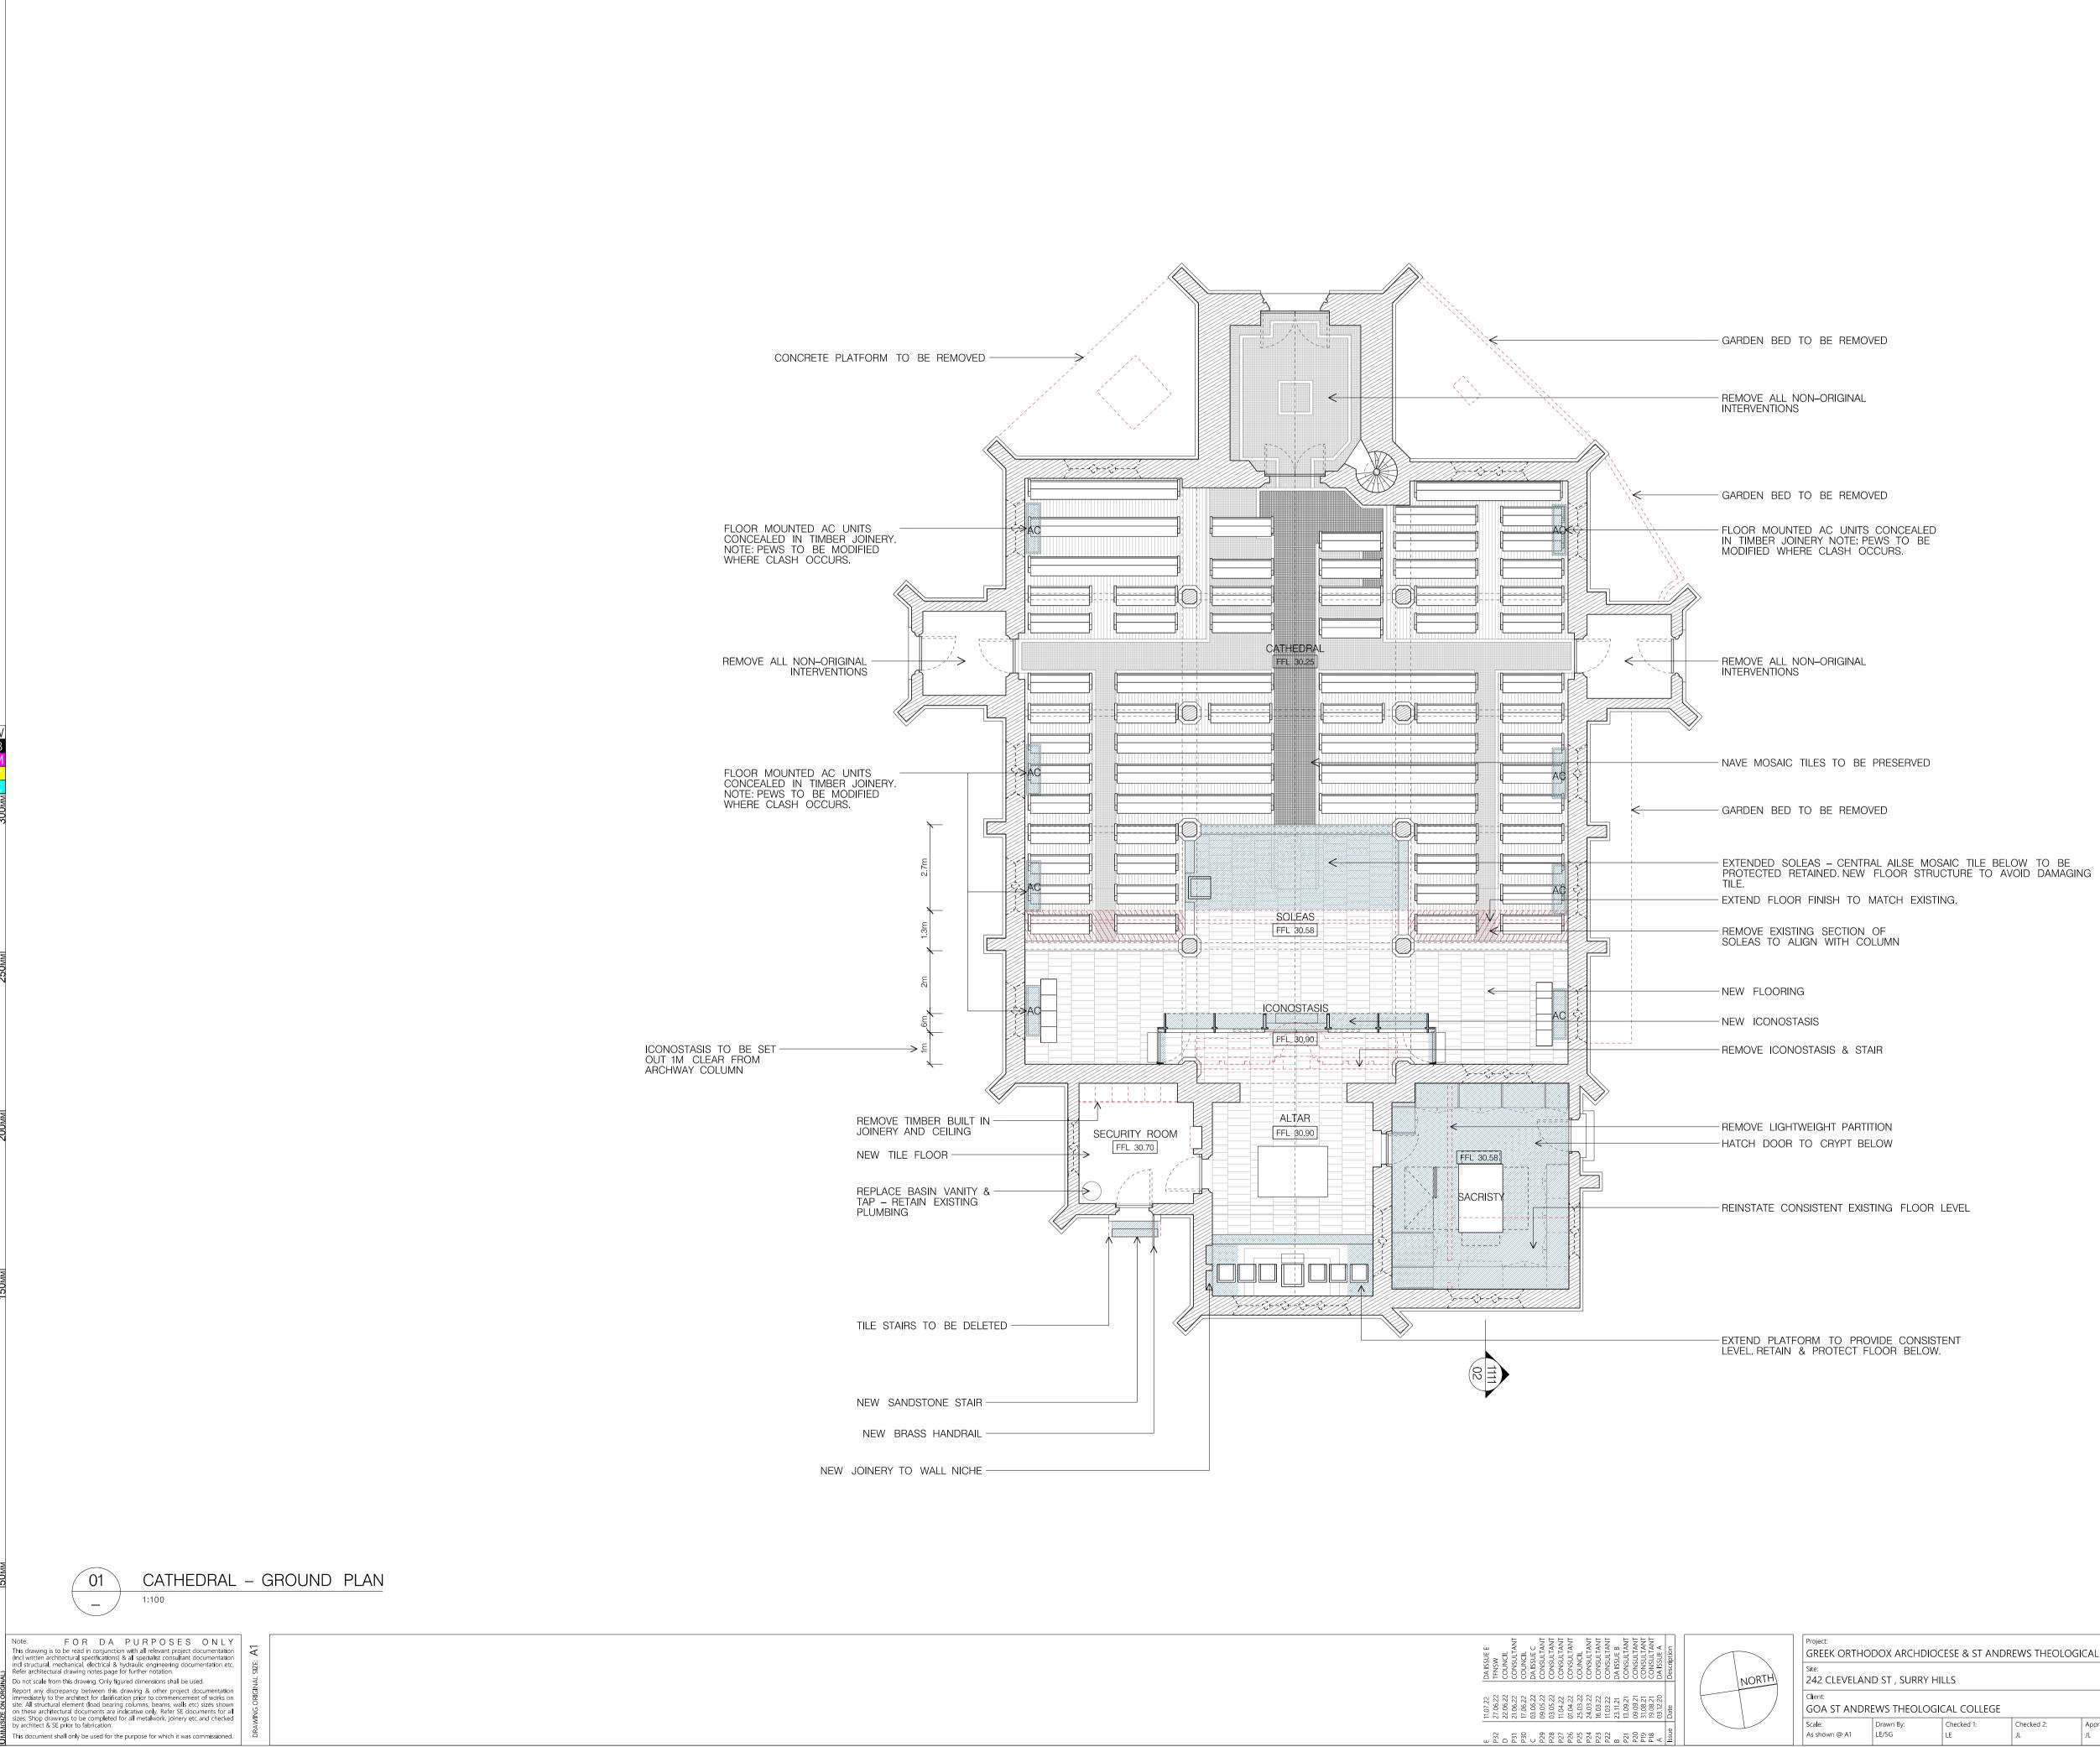

| Drawing:           |
|--------------------|
| CATHEDRAL - GROUND |
| FLOOR PLAN & CRYPT |
| PLAN               |
| Drawing Number:    |
|                    |

Job Number: Ê 5924 3 Issue: ଳି | E

9

DA - 1100