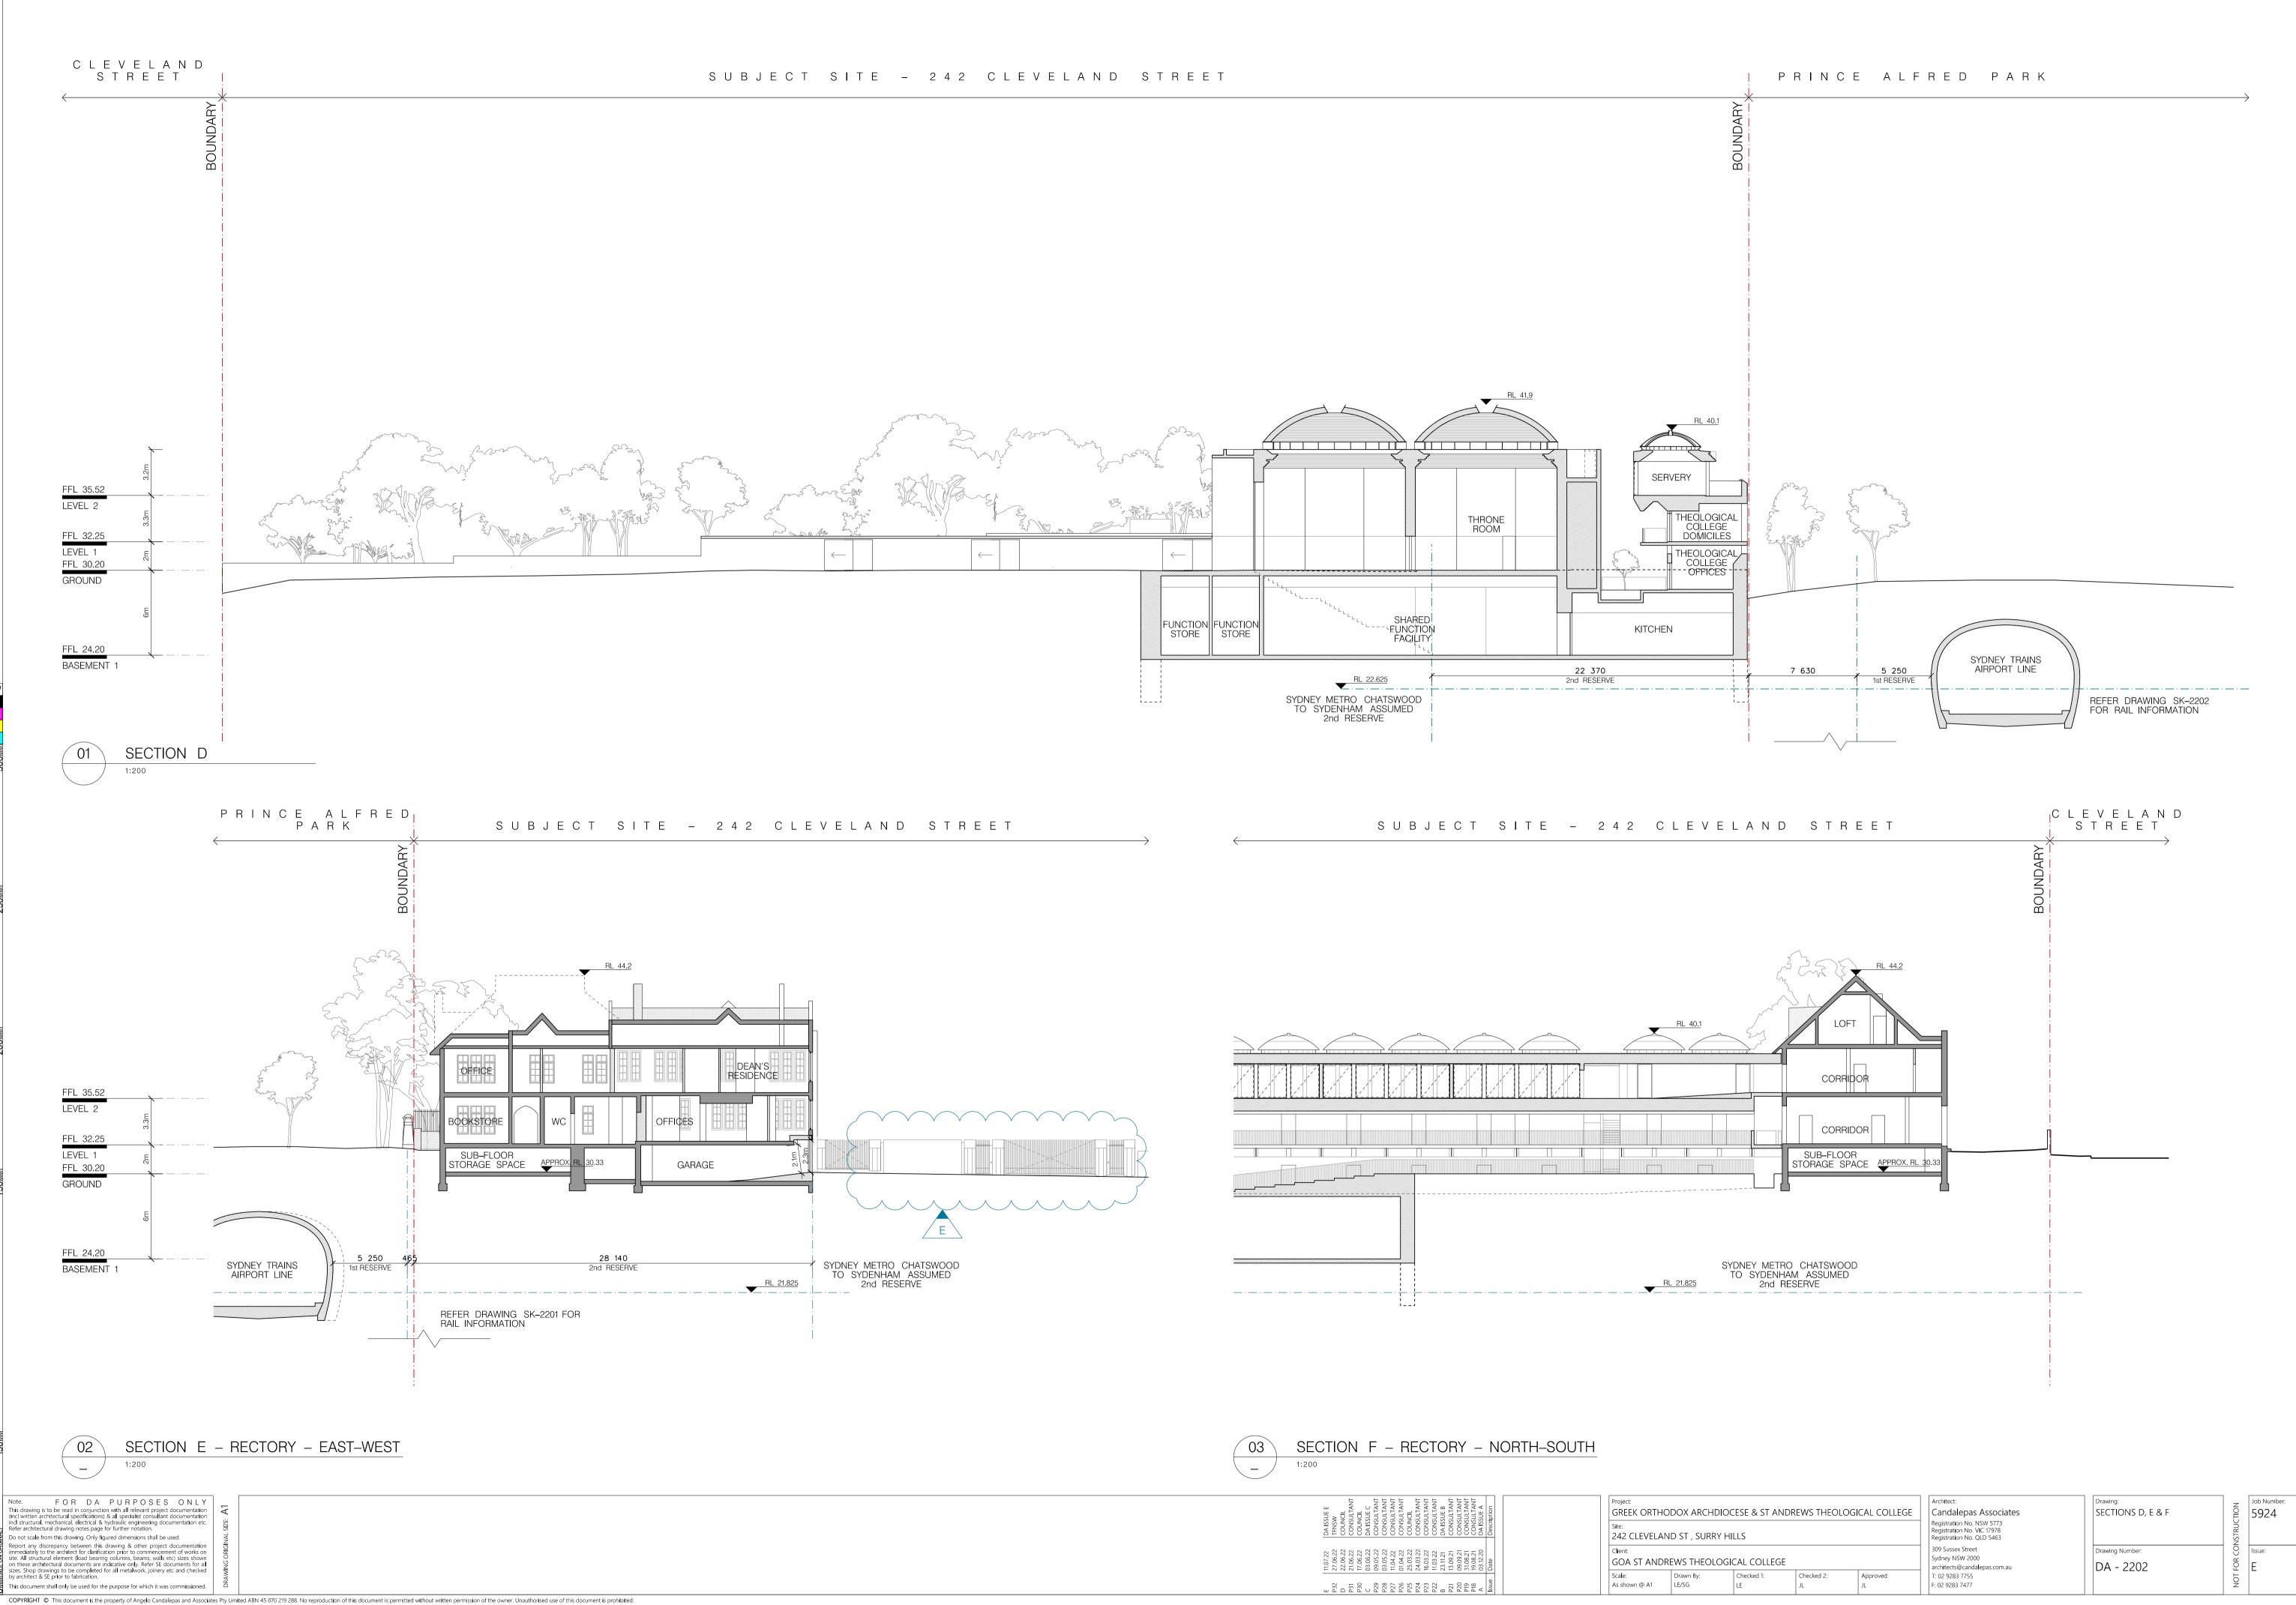

| Drawing:<br>RECTORY BUILDING | <u> </u> | NOL                  | Job Number:<br>5924 |
|------------------------------|----------|----------------------|---------------------|
| DEMOLITION PLAN              | I        | NOT FOR CONSTRUCTION | 0021                |
| Drawing Number:              |          | 8                    | lssue:              |
| DA - 2061                    |          | NOT FOR              | E                   |

| Drawing:<br>GROUND FLOOR PLAN | NOT FOR CONSTRUCTION | Job Number<br>5924 |
|-------------------------------|----------------------|--------------------|
| Drawing Number:               | 0                    | lssue:             |
| DA - 2101                     | NOT FOR              | E                  |