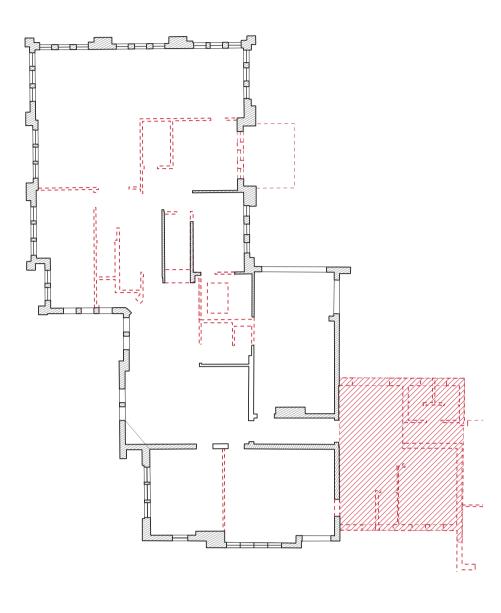

| Drawing:<br>RECTORY BUILDING | <u> </u> | NOL                  | Job Number:<br>5924 |
|------------------------------|----------|----------------------|---------------------|
| DEMOLITION PLAN              | I        | NOT FOR CONSTRUCTION | 0021                |
| Drawing Number:              |          | 8                    | lssue:              |
| DA - 2061                    |          | NOT FOR              | E                   |