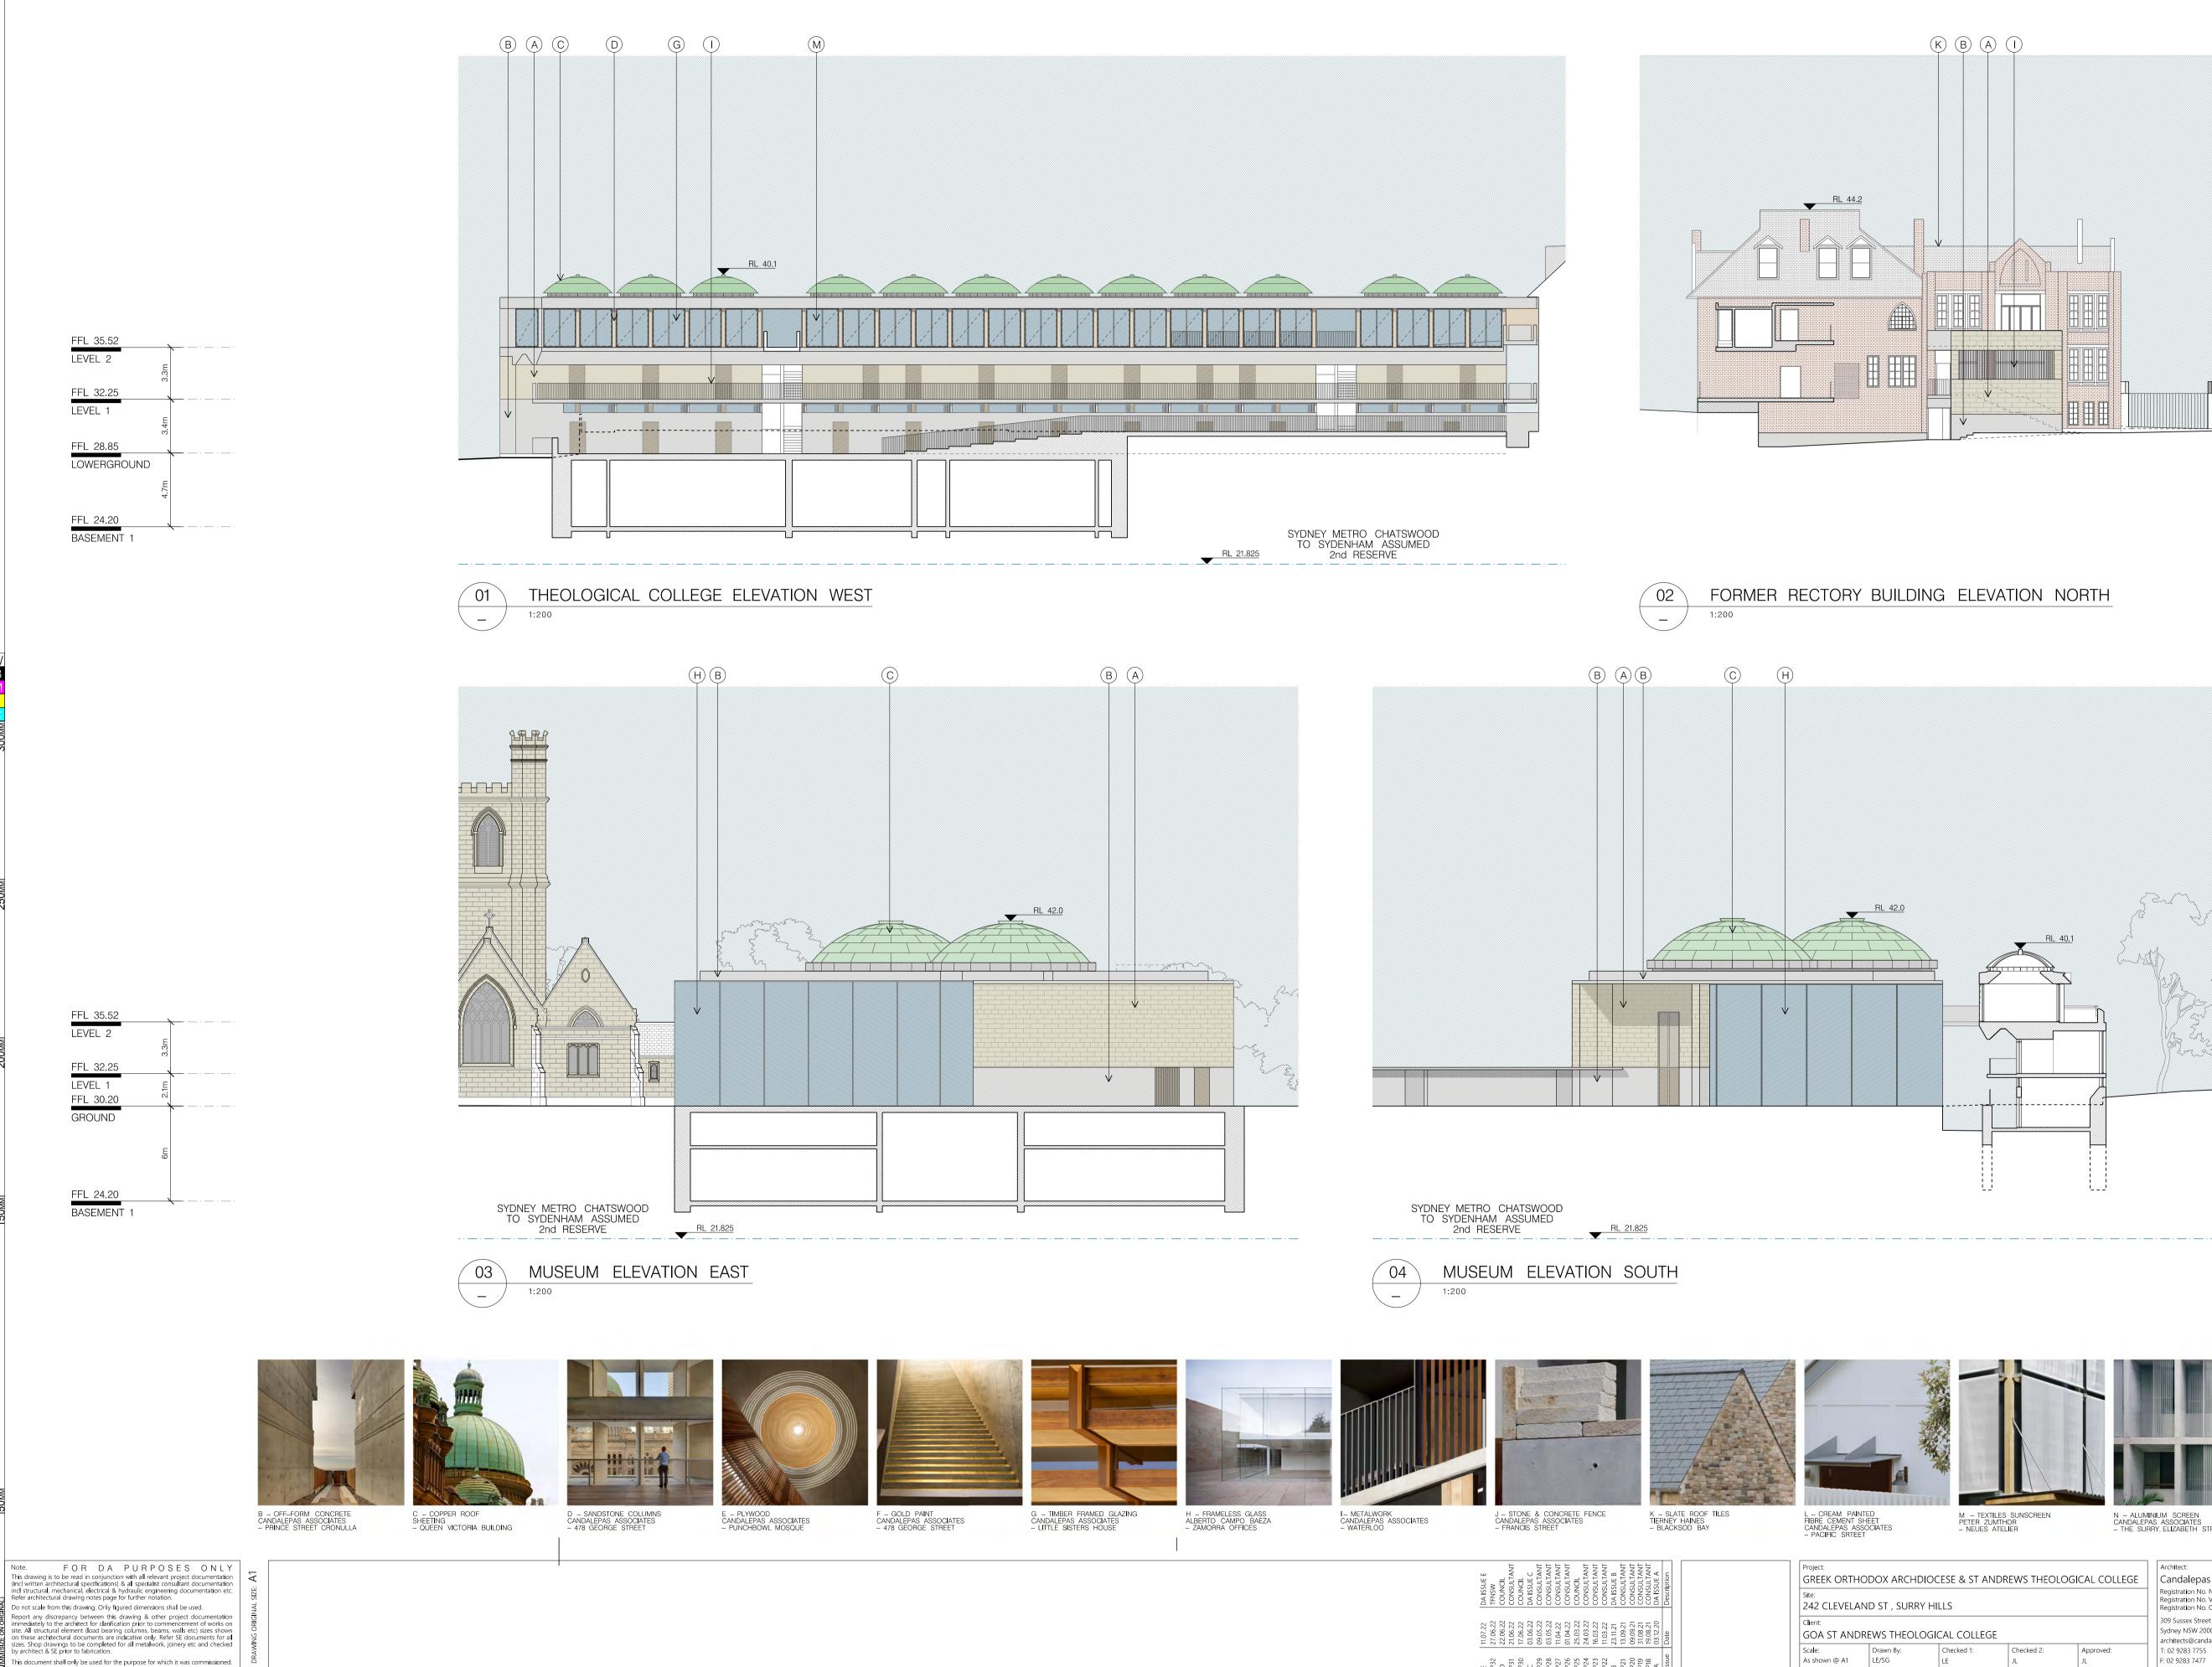

A – SANDSTONE CANDALEPAS ASSOCIATES – 478 GEORGE STREET

B – OFF–FORM CONCRETE CANDALEPAS ASSOCIATES – PRINCE STREET CRONULLA

C – COPPER ROOF SHEETING – QUEEN VICTORIA BUILDING

H – FRAMELESS GLASS ALBERTO CAMPO BAEZA - ZAMORRA OFFICES

I – METALWORK CANDALEPAS ASSOCIATES – WATERLOO

J – STONE & CONCRETE FENCE CANDALEPAS ASSOCIATES – FRANCIS STREET

COPYRIGHT © This document is the property of Angelo Candalepas and Associates Pty Limited ABN 45 070 219 288. No reproduction of this document is permitted without written permission of the owner. Unauthorised use of this document is prohibited.

This document shall only be used for the purpose for which it was commissioned.

D – SANDSTONE COLUMNS CANDALEPAS ASSOCIATES – 478 GEORGE STREET

E – PLYWOOD CANDALEPAS ASSOCIATES – PUNCHBOWL MOSQUE

F – GOLD PAINT CANDALEPAS ASSOCIATES – 478 GEORGE STREET

K – SLATE ROOF TILES TIERNEY HAINES - BLACKSOD BAY

L – CREAM PAINTED FIBRE CEMENT SHEET CANDALEPAS ASSOCIATES – LEE HOUSE

M – TEXTILES SUNSCREEN PETER ZUMTHOR – NEUES ATELIER

| Project:<br>GREEK ORTHODOX ARCHDIOCESE & ST ANDREWS THEOLOGICAL COLLEGE |                    |                  |                  |                 |
|-------------------------------------------------------------------------|--------------------|------------------|------------------|-----------------|
| Site:<br>242 CLEVELAND ST , SURRY HILLS                                 |                    |                  |                  |                 |
| Client:<br>GOA ST ANDREWS THEOLOGICAL COLLEGE                           |                    |                  |                  |                 |
| Scale:<br>As shown @ A1                                                 | Drawn By:<br>LE/SG | Checked 1:<br>LE | Checked 2:<br>JL | Approved:<br>JL |

G – TIMBER FRAMED GLAZING CANDALEPAS ASSOCIATES – LITTLE SISTERS HOUSE

N – ALUMINIUM SCREEN CANDALEPAS ASSOCIATES - THE SURRY, ELIZABETH STREET

Architect: Candalepas Associates Registration No. NSW 5773 Registration No. VIC 17978 Registration No. QLD 5463 309 Sussex Street Sydney NSW 2000 architects@candalepas.com.au T: 02 9283 7755 F: 02 9283 7477