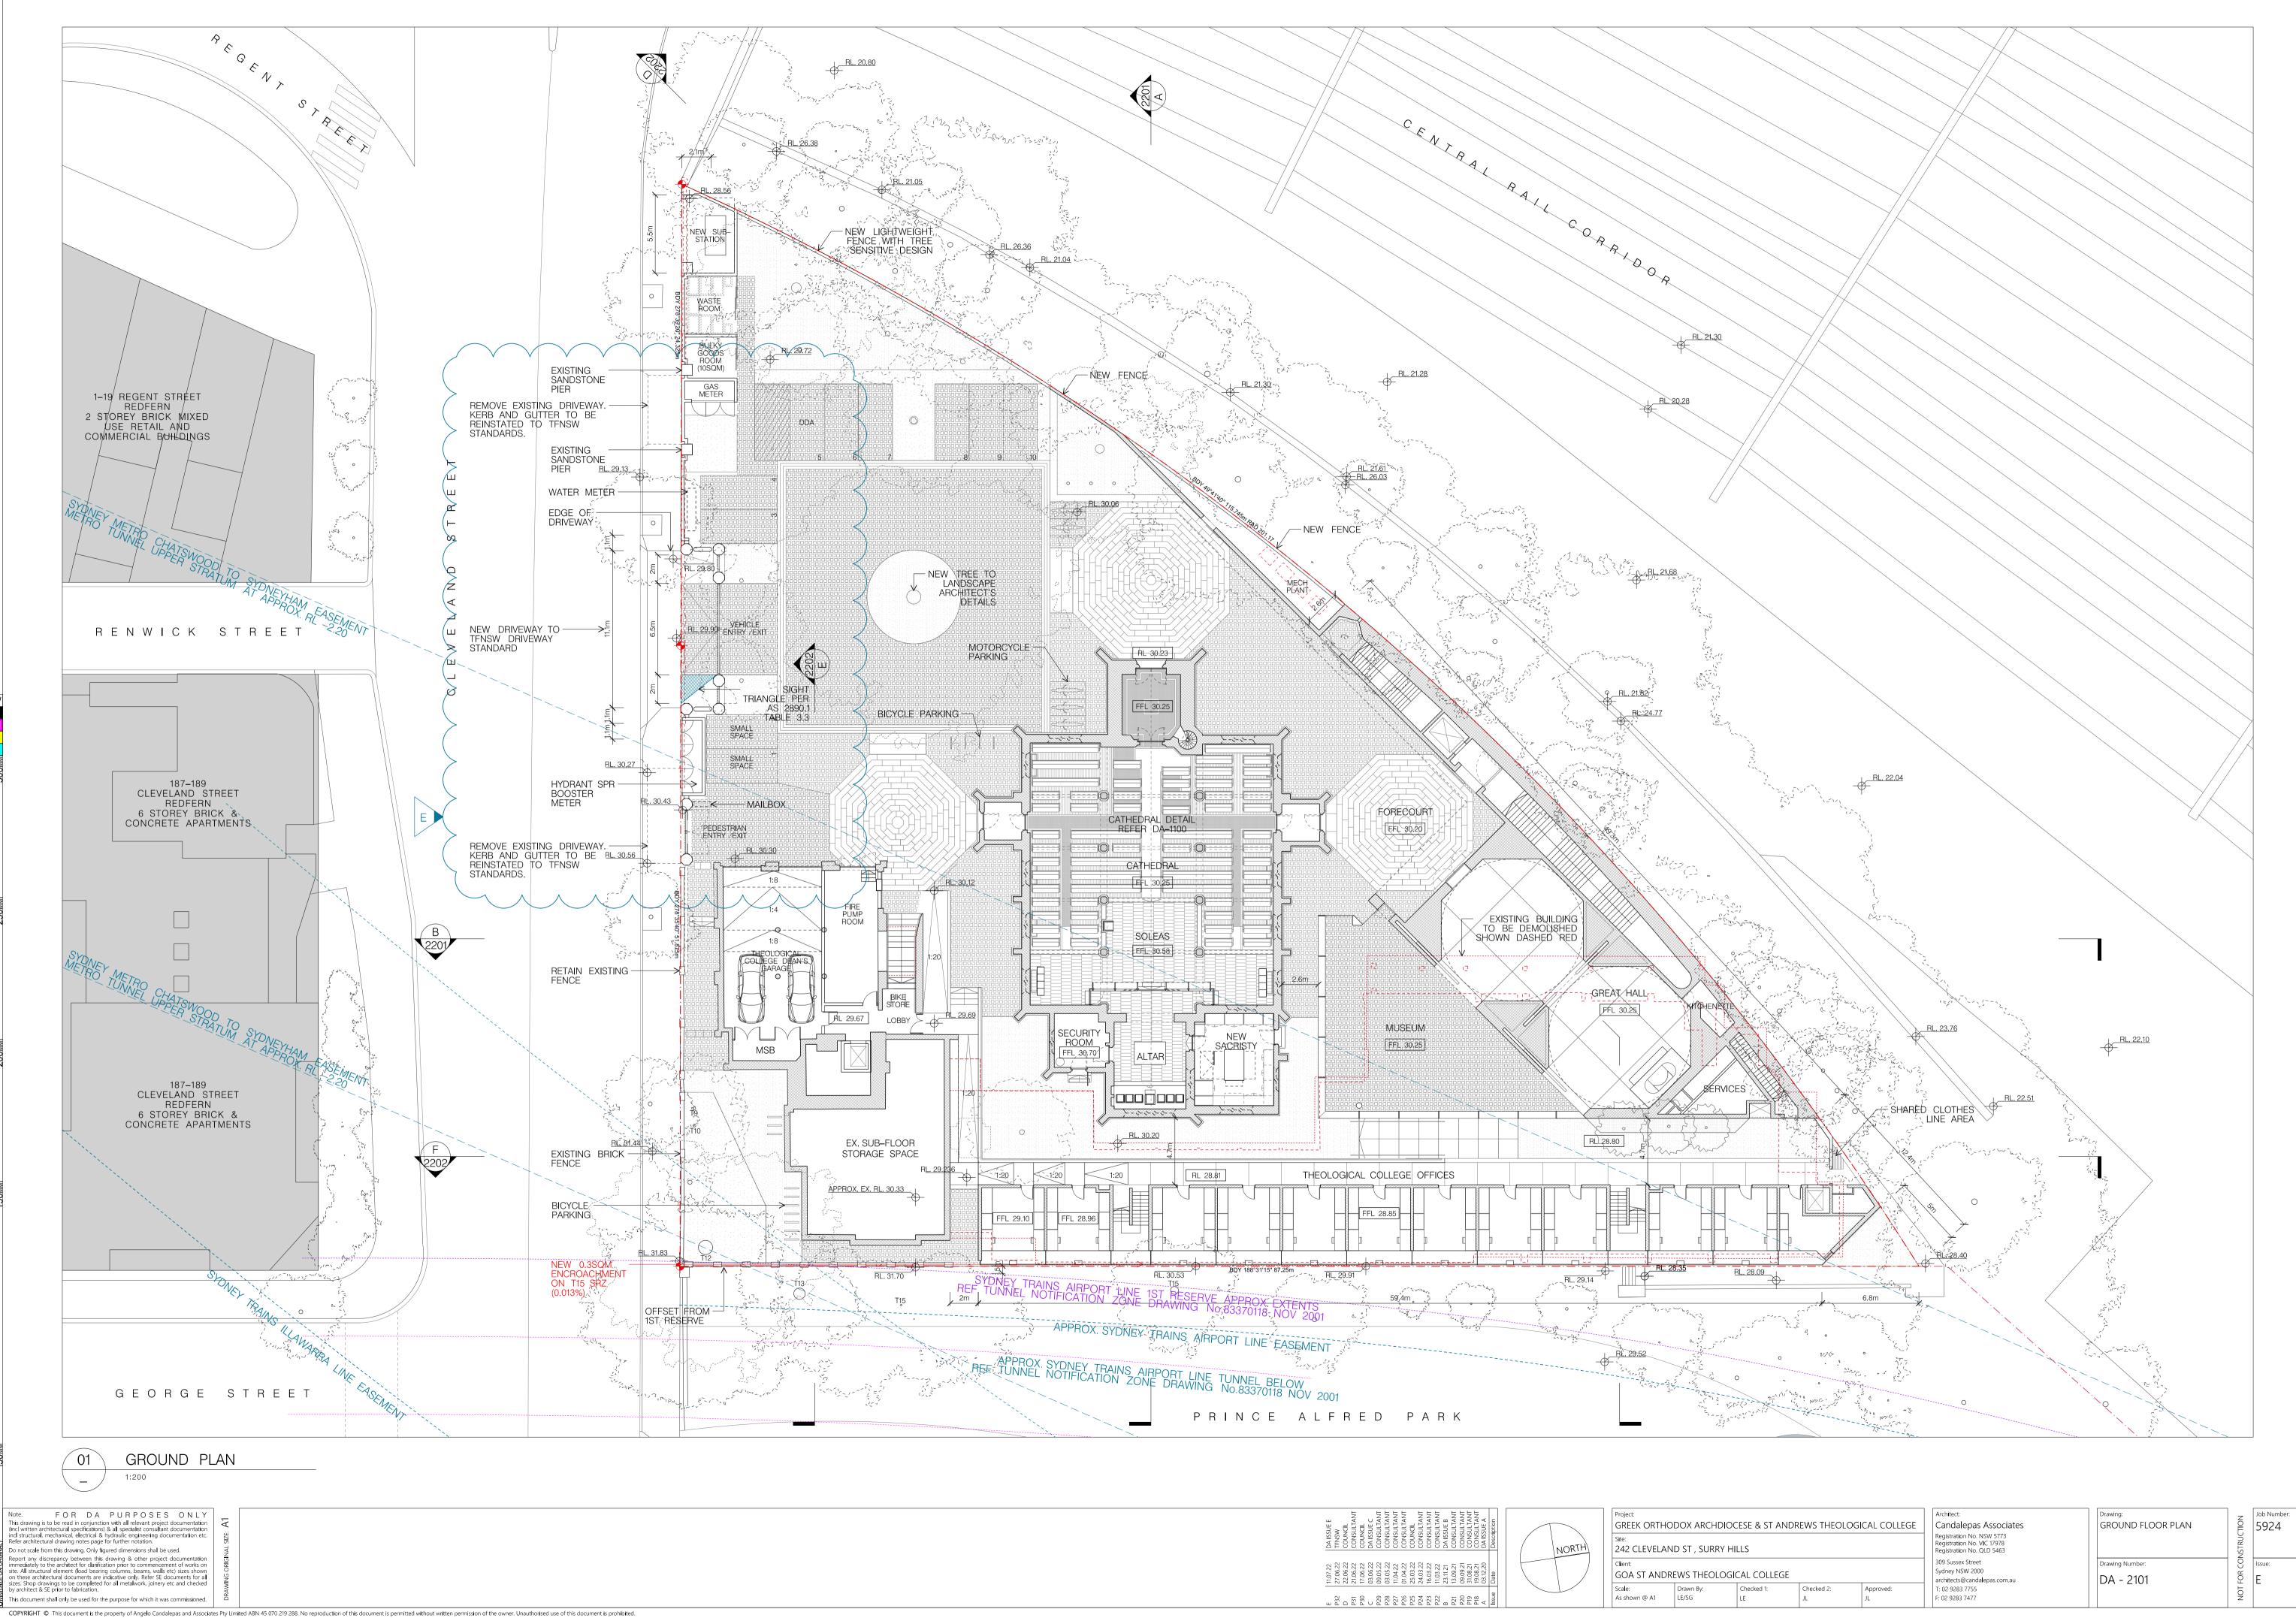

153

03 \_ \_

RECTORY – LEVEL 2 1:200

| <sup>Project:</sup><br>GREEK ORTHOI                | DOX ARCHDIOC       | ES       |  |
|----------------------------------------------------|--------------------|----------|--|
| <sup>Site:</sup><br>242 CLEVELAND ST , SURRY HILLS |                    |          |  |
| <sup>Client:</sup><br>GOA ST ANDRE                 | EWS THEOLOGIC      | CA       |  |
| Scale:<br>As shown @ A1                            | Drawn By:<br>LE/SG | Ch<br>LE |  |
|                                                    |                    |          |  |