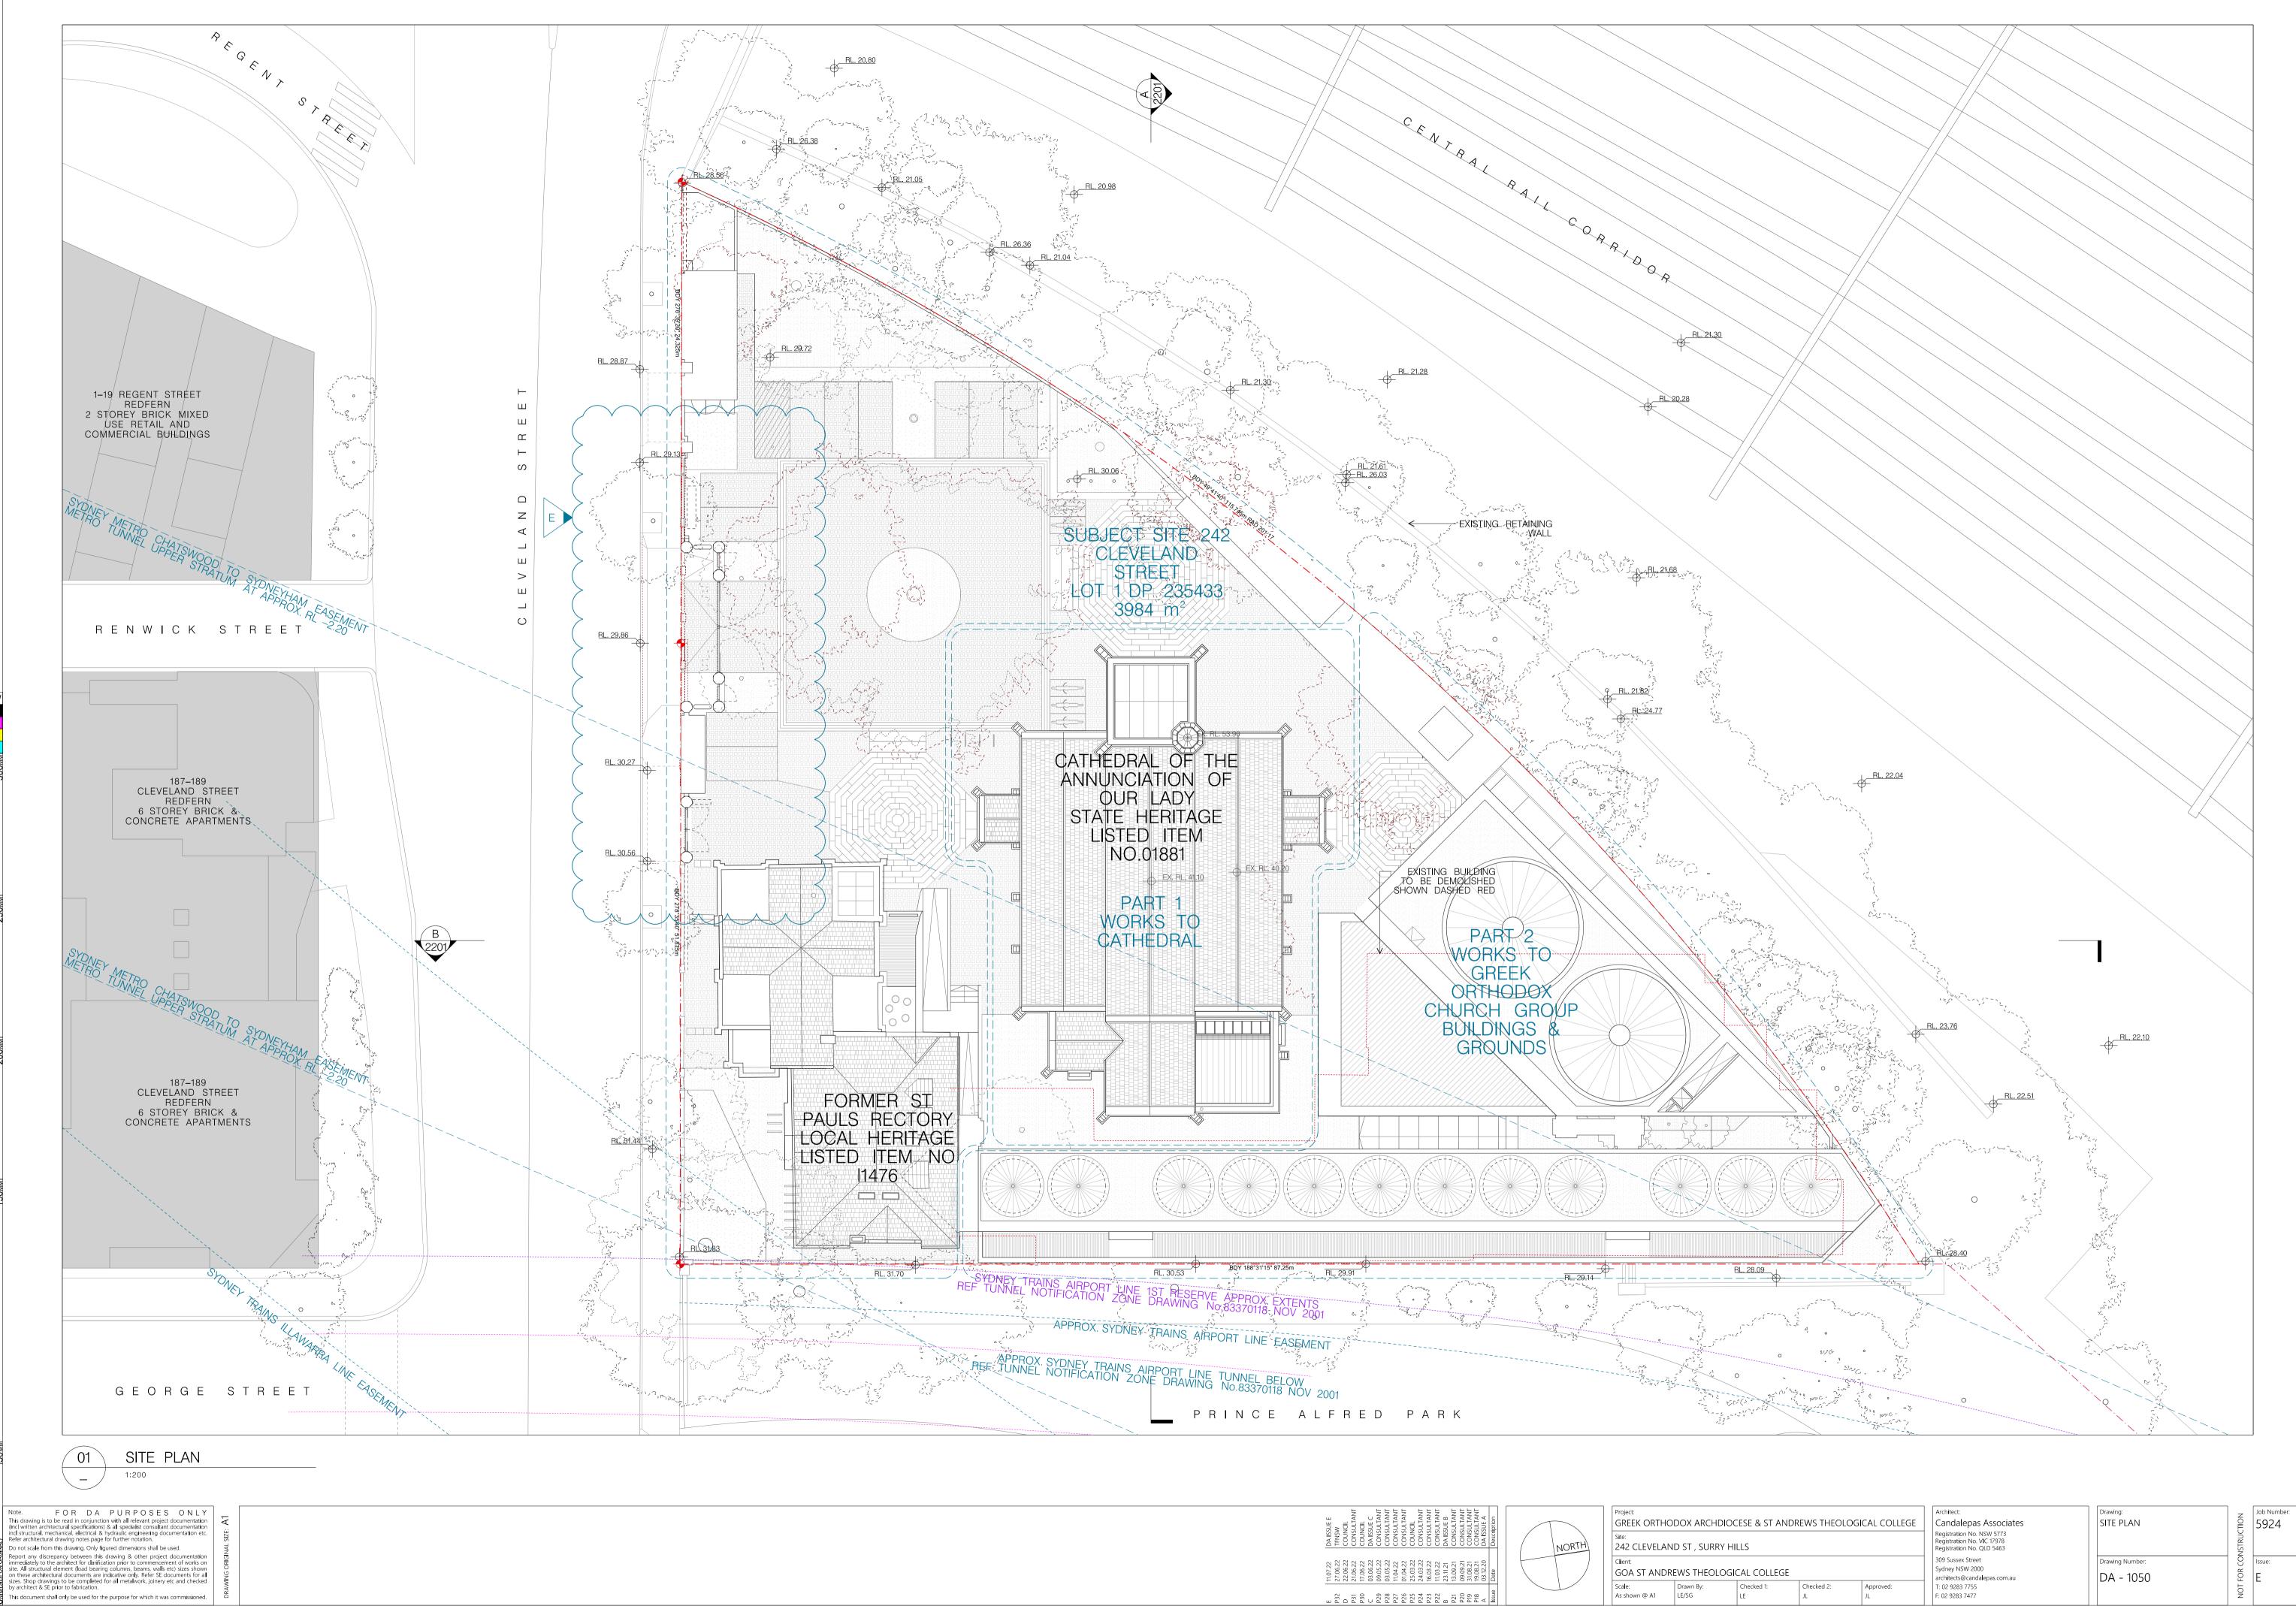

| Drawing:<br>SITE PLAN | NOT FOR CONSTRUCTION | Job Number:<br>5924 |
|-----------------------|----------------------|---------------------|
| Drawing Number:       | Ō                    | lssue:              |
| DA - 1050             | NOT FOR              | E                   |