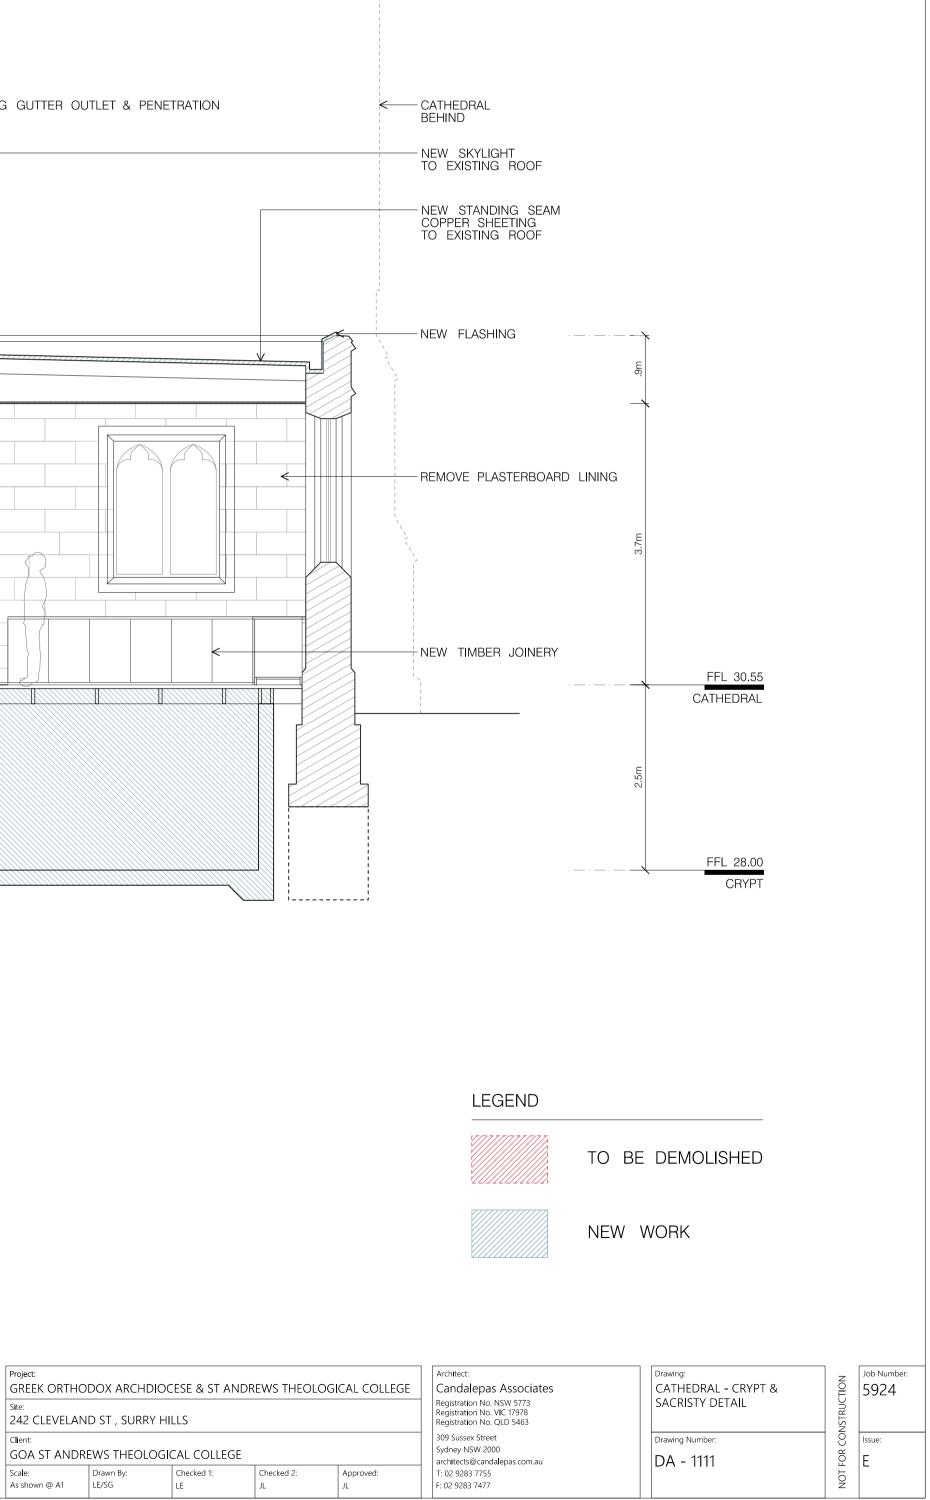

N</b> | Job Number:<br>5924 |
|--------------------------------------------------------------------------------------------------------------------|----------------------------------|-----------------------------------------------------------------------------------------------------------------------------|-----------------------------------------------|-------------------|---------------------|
|                                                                                                                    | :ked 1: Checked 2: Approved:     | Sydney NSW 2000<br>architects@candalepas.com.au<br>T: 02 9283 7755                                                          |                                               | FOR               | Issue:<br>E         |







2. OPAQUE WHITE GLASS



|       | FFL 49.29<br>ROOF                                                                                                                                                                                                                                             |