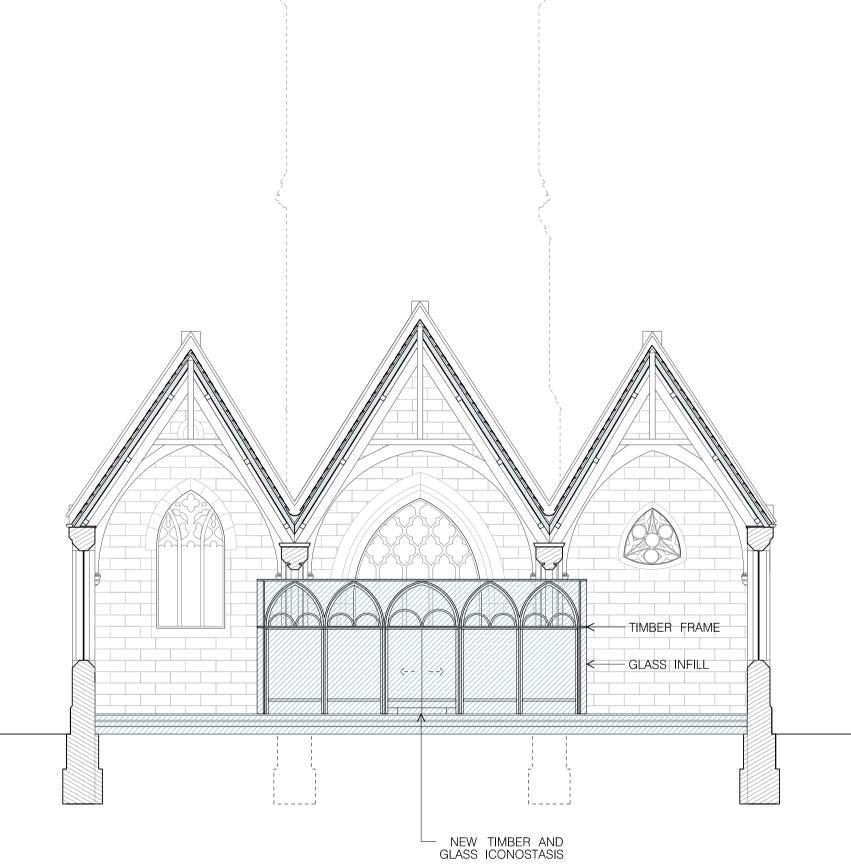

| COLLEGE 309 Sussex Street Drawing Number: D   Cked 1: Checked 2: Approved: T: 02 9283 7755   JL JL F: 02 9283 7477 | & ST ANDREWS THEOLOGICAL COLLEGE | Architect:<br>Candalepas Associates<br>Registration No. NSW 5773<br>Registration No. VIC 17978<br>Registration No. QLD 5463 | Drawing:<br>CATHEDRAL -<br>ICONOSTASIS DETAIL | <b>VSTRUCTION</b> | Job Number:<br>5924 |
|--------------------------------------------------------------------------------------------------------------------|----------------------------------|-----------------------------------------------------------------------------------------------------------------------------|-----------------------------------------------|-------------------|---------------------|
|                                                                                                                    | :ked 1: Checked 2: Approved:     | Sydney NSW 2000<br>architects@candalepas.com.au<br>T: 02 9283 7755                                                          |                                               | FOR               | Issue:<br>E         |

INTERIOR ELEVATION – 2 1:100

LEGEND TO BE DEMOLISHED NEW WORK

| e & st andr | ews theologi     | CAL COLLEGE     |
|-------------|------------------|-----------------|
| -<br>)      |                  |                 |
| L COLLEGE   |                  |                 |
| ecked 1:    | Checked 2:<br>JL | Approved:<br>JL |