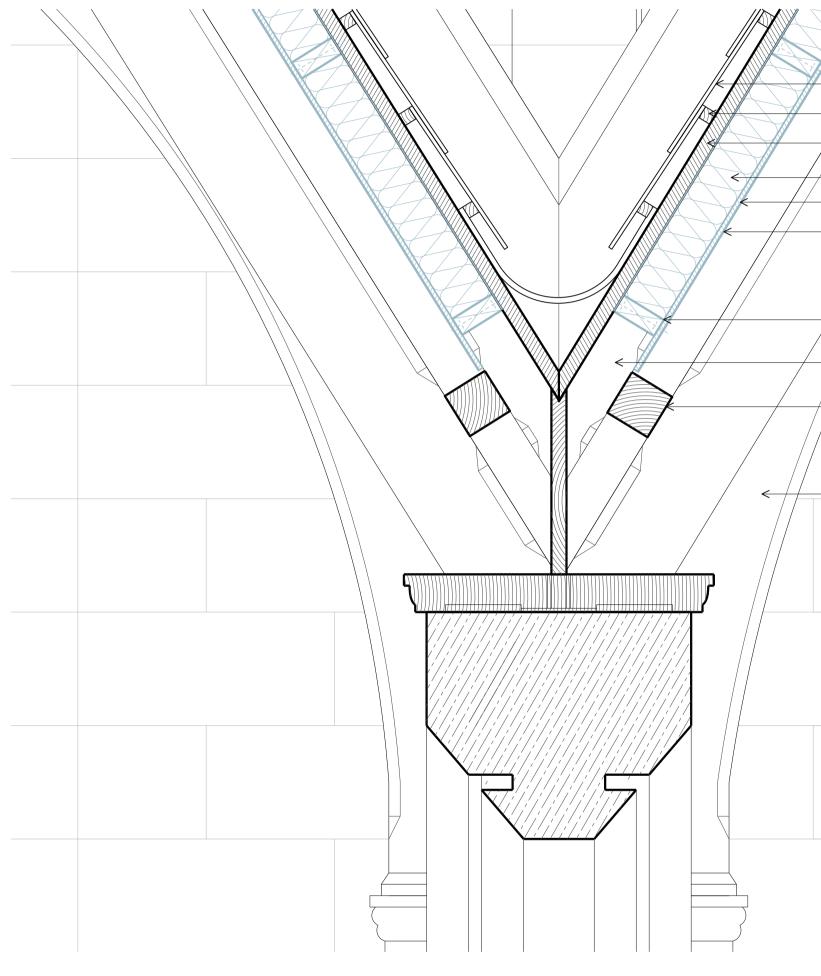

| COLLEGE 309 Sussex Street Drawing Number: D   Cked 1: Checked 2: Approved: T: 02 9283 7755   JL JL F: 02 9283 7477 | & ST ANDREWS THEOLOGICAL COLLEGE | Architect:<br>Candalepas Associates<br>Registration No. NSW 5773<br>Registration No. VIC 17978<br>Registration No. QLD 5463 | Drawing:<br>CATHEDRAL -<br>ICONOSTASIS DETAIL | <b>VSTRUCTION</b> | Job Number:<br>5924 |
|--------------------------------------------------------------------------------------------------------------------|----------------------------------|-----------------------------------------------------------------------------------------------------------------------------|-----------------------------------------------|-------------------|---------------------|
|                                                                                                                    | :ked 1: Checked 2: Approved:     | Sydney NSW 2000<br>architects@candalepas.com.au<br>T: 02 9283 7755                                                          |                                               | FOR               | Issue:<br>E         |