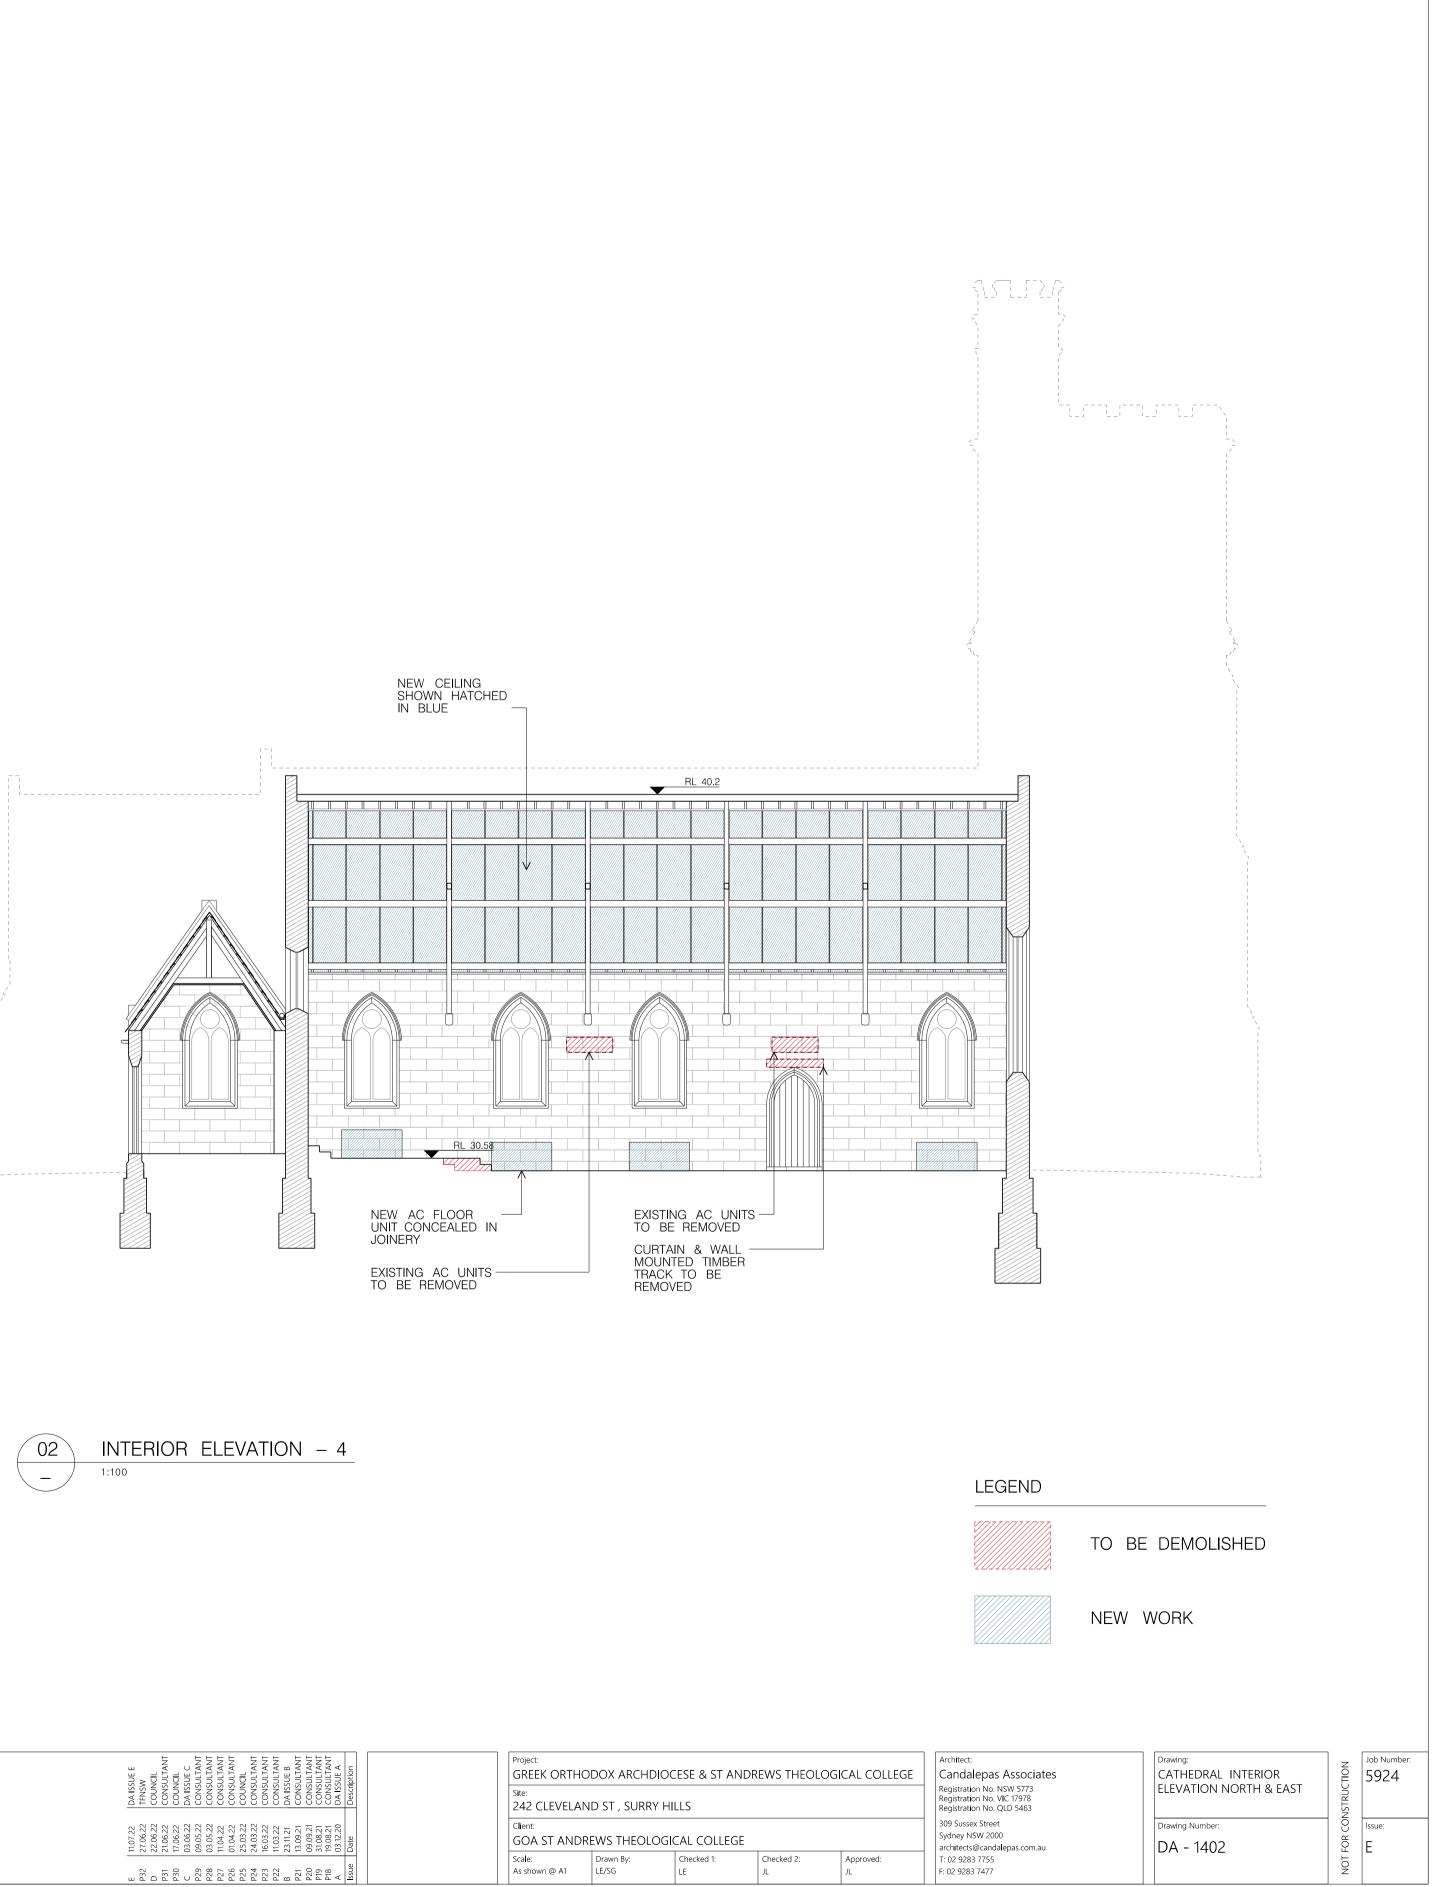

LEGEND

TO BE DEMOLISHED

NEW WORK

| e & st andr | ews theologi | CAL COLLEGE |  |
|-------------|--------------|-------------|--|
|             |              |             |  |
|             |              |             |  |
| COLLEGE     |              |             |  |
| cked 1:     | Checked 2:   | Approved:   |  |
|             | JL           | JL          |  |

|  | Drawing:<br>CATHEDRAL INTERIOR<br>ELEVATION 5 | NOT FOR CONSTRUCTION | Job Ni<br>592 |
|--|-----------------------------------------------|----------------------|---------------|
|  | Drawing Number:                               | 0<br>0               | Issue:        |
|  | DA - 1403                                     | NOT FOR              | E             |
|  |                                               |                      |               |