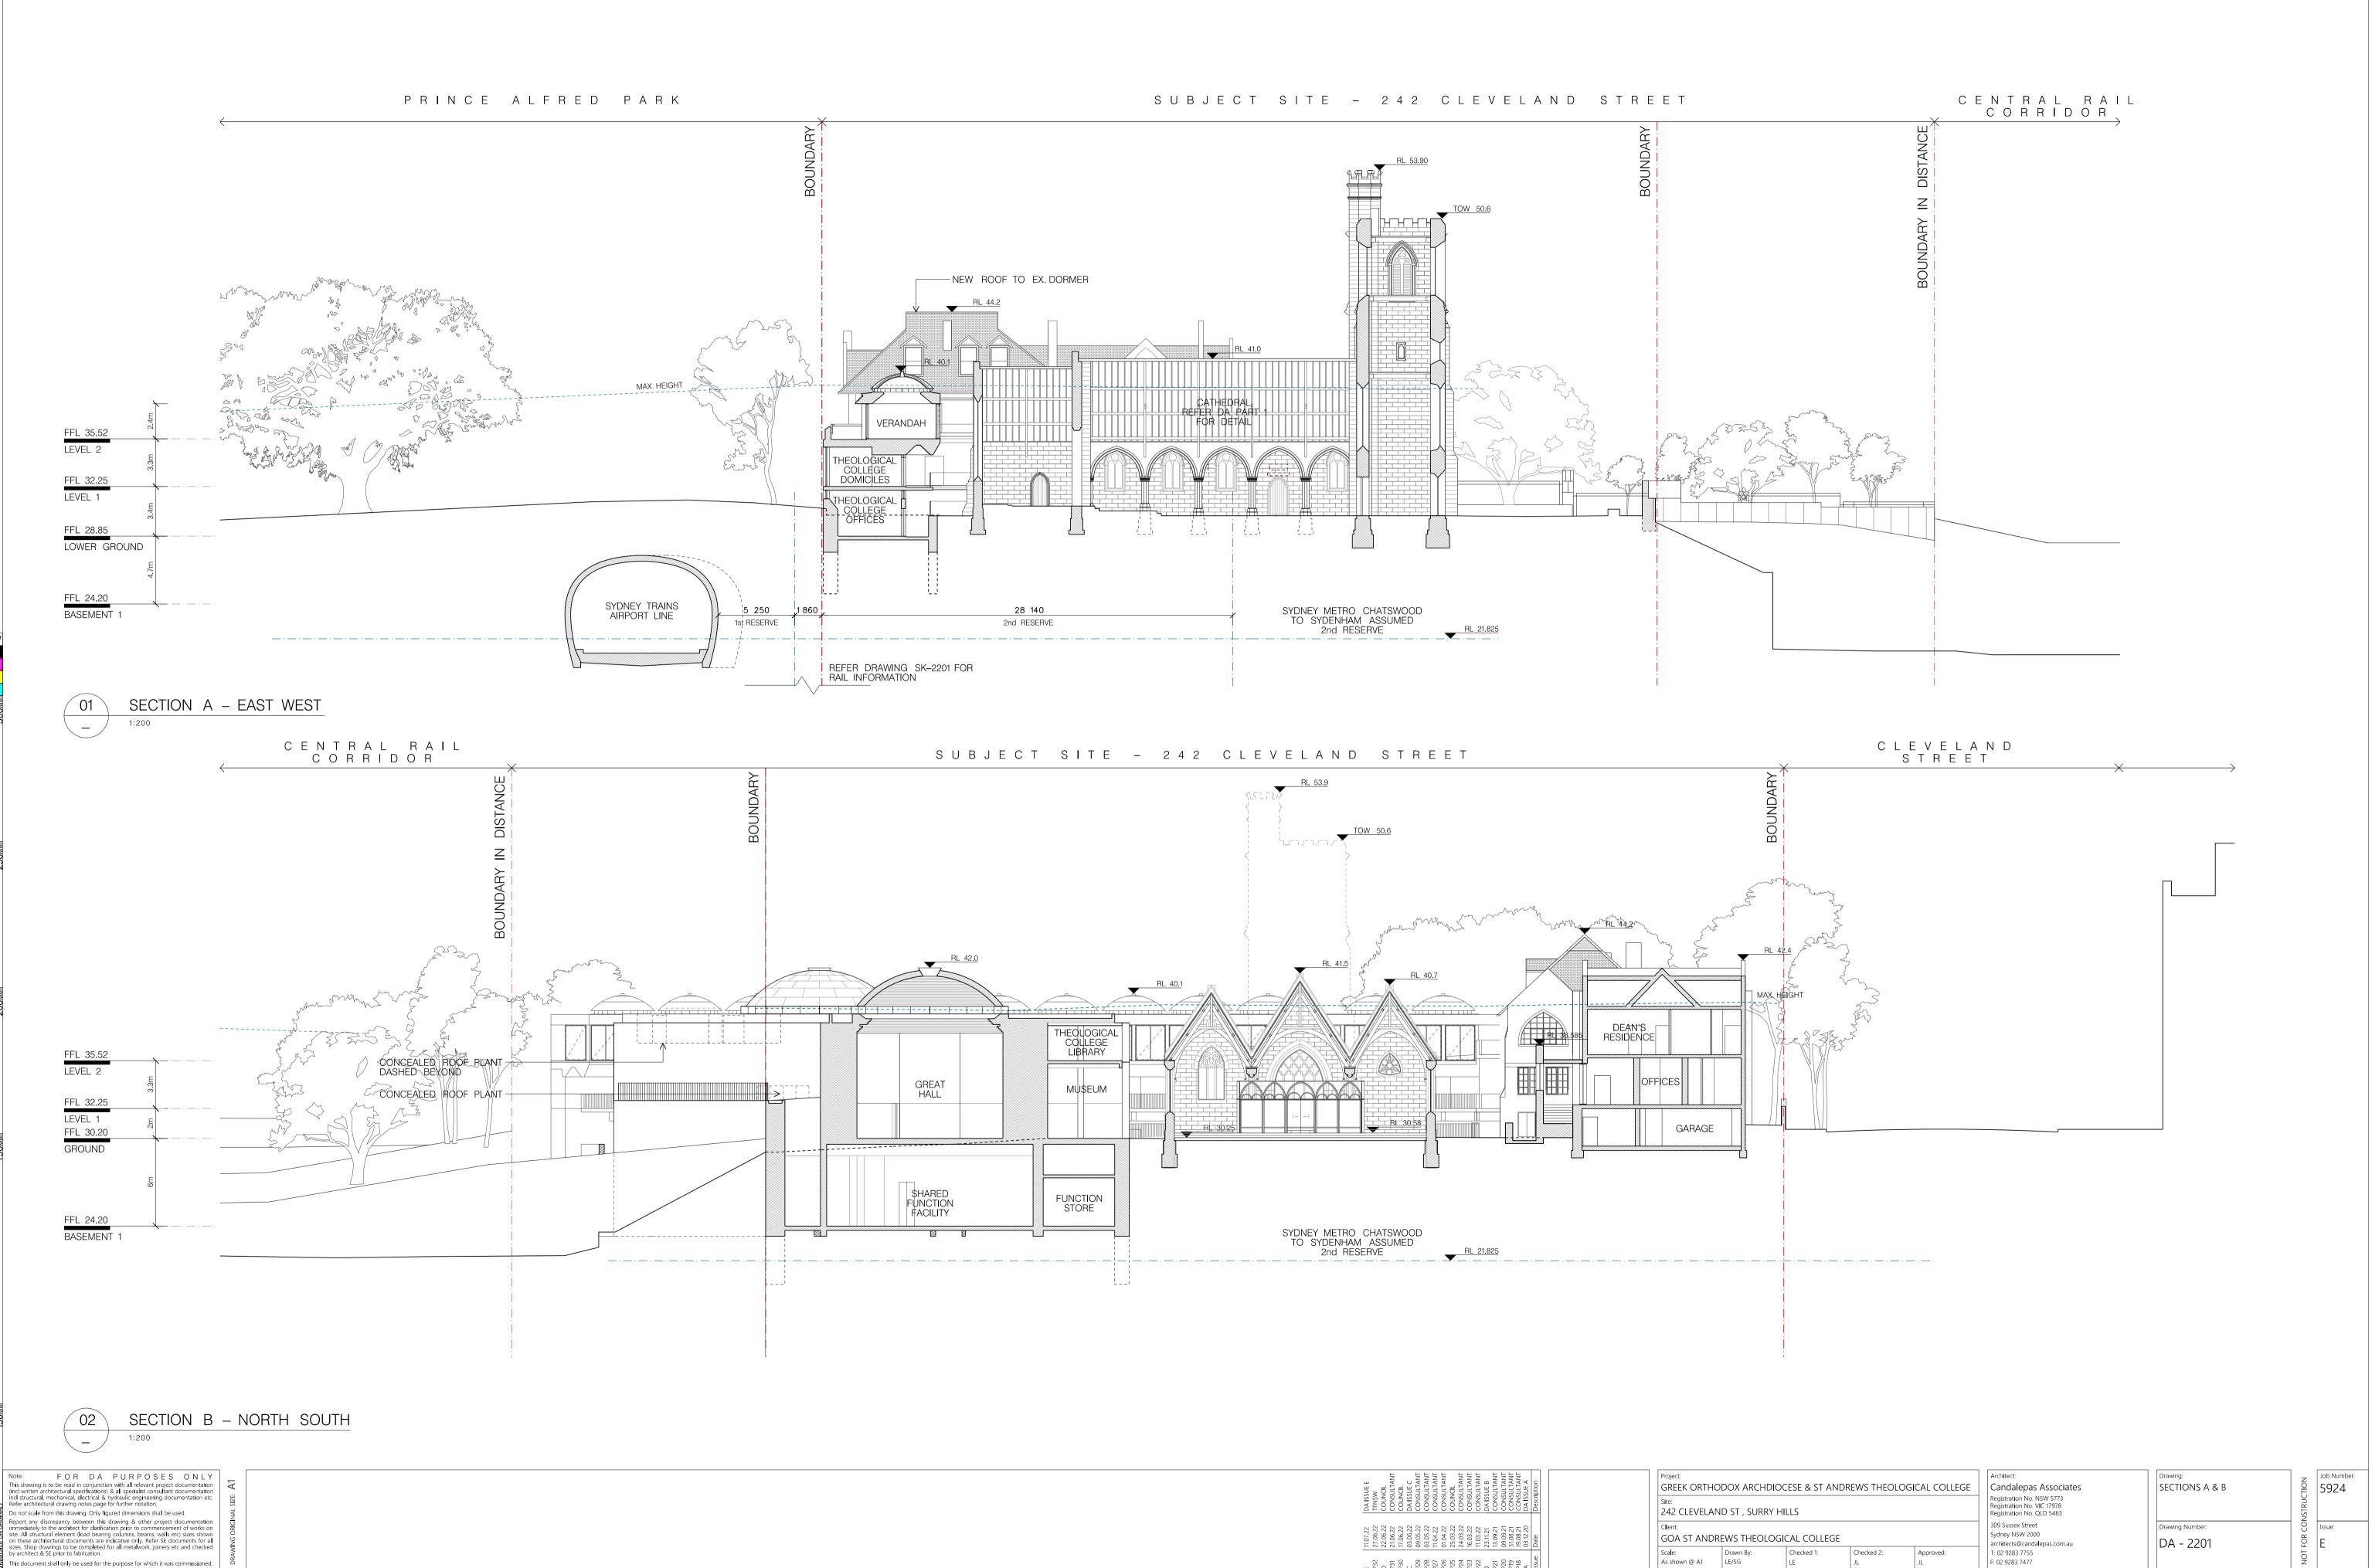

RL 53.90

ELEVATION EAST 1:100

This document shall only be used for the purpose for which it was commissioned.

ELEVATION SOUTH

Note. FOR DA PURPOSES ONLY This drawing is to be read in conjunction with all relevant project documentation (ncl written architectural specifications) & all specialist consultant documentation etc. Refer architectural drawing notes page for further notation. Do not scale from this drawing. Only figured dimensions shall be used. Report any discrepancy between this drawing & other project documentation interse architectural element (load bearing columns, beams, walls etc) sizes shown on these architectural documents for all by architect & SE prior to fabrication. This documents thall odv be used for the number of works on sizes. Shop drawings to be completed for all metalwork, joinery etc and checked by architect & SE prior to fabrication. This document shall odv be used for the number of which it was commissioned